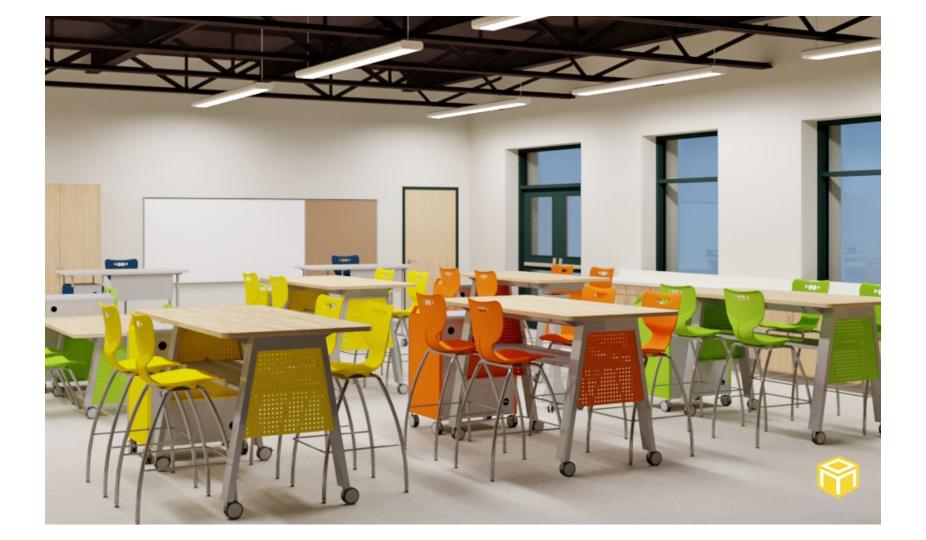

Finish: N/A                                                                          |                                                            | Fabric: N/A                           |                                   |                 |
|                     | Quantity: 1                                                                              |                                                            | Notes: Shown with Standard Back, Gree | en Standard Side Panels, Casters, | Shelving, Doors |
| 000                 | Extras:                                                                                  | Grommets                                                   | Electrical                            | Book Box                          | Pack Hook       |





















Room: STEAM (203) Seating Capacity: 24





|                       |                                                                             | SPACE PI                         | LANNING BOM                              |                                       |                              |
|-----------------------|-----------------------------------------------------------------------------|----------------------------------|------------------------------------------|---------------------------------------|------------------------------|
|                       | Opportunity #:                                                              | 1153                             |                                          |                                       |