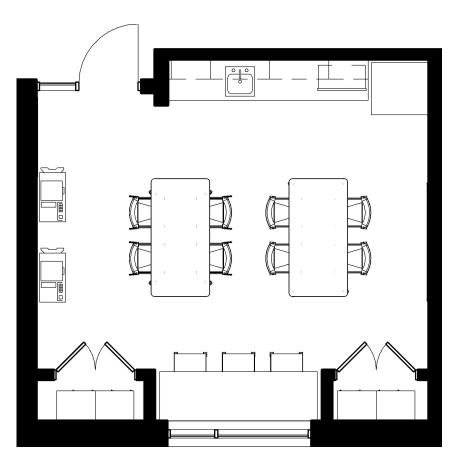

Room: Cafeteria (104) Seating Capacity: 80

Room: Cafeteria (104) Seating Capacity: 80

|                                                                                                                                                                                                                                                                                                                                                                                                                                                                                                                                                                                                                                                                                                                                                                                                                                                                                                                                                                                                                                                                                                                                                                                                                                                                                                                                                                                                                                                                                                                                                                                                                                                                                                                                                                                                                                                                                                                                                                                                                                                                                                                                |                          | SPACE P                              | LANNING BOM                |          |           |
|--------------------------------------------------------------------------------------------------------------------------------------------------------------------------------------------------------------------------------------------------------------------------------------------------------------------------------------------------------------------------------------------------------------------------------------------------------------------------------------------------------------------------------------------------------------------------------------------------------------------------------------------------------------------------------------------------------------------------------------------------------------------------------------------------------------------------------------------------------------------------------------------------------------------------------------------------------------------------------------------------------------------------------------------------------------------------------------------------------------------------------------------------------------------------------------------------------------------------------------------------------------------------------------------------------------------------------------------------------------------------------------------------------------------------------------------------------------------------------------------------------------------------------------------------------------------------------------------------------------------------------------------------------------------------------------------------------------------------------------------------------------------------------------------------------------------------------------------------------------------------------------------------------------------------------------------------------------------------------------------------------------------------------------------------------------------------------------------------------------------------------|--------------------------|--------------------------------------|----------------------------|----------|-----------|
|                                                                                                                                                                                                                                                                                                                                                                                                                                                                                                                                                                                                                                                                                                                                                                                                                                                                                                                                                                                                                                                                                                                                                                                                                                                                                                                                                                                                                                                                                                                                                                                                                                                                                                                                                                                                                                                                                                                                                                                                                                                                                                                                | Opportunity #:           | 1153                                 |                            |          |           |
|                                                                                                                                                                                                                                                                                                                                                                                                                                                                                                                                                                                                                                                                                                                                                                                                                                                                                                                                                                                                                                                                                                                                                                                                                                                                                                                                                                                                                                                                                                                                                                                                                                                                                                                                                                                                                                                                                                                                                                                                                                                                                                                                | Project Name:            | South Hunterdon Regional School      | District - Cafeteria (104) |          |           |
| MOODECO                                                                                                                                                                                                                                                                                                                                                                                                                                                                                                                                                                                                                                                                                                                                                                                                                                                                                                                                                                                                                                                                                                                                                                                                                                                                                                                                                                                                                                                                                                                                                                                                                                                                                                                                                                                                                                                                                                                                                                                                                                                                                                                        | Requested By:            | Joshua Hueske                        |                            |          |           |
| MOORECO                                                                                                                                                                                                                                                                                                                                                                                                                                                                                                                                                                                                                                                                                                                                                                                                                                                                                                                                                                                                                                                                                                                                                                                                                                                                                                                                                                                                                                                                                                                                                                                                                                                                                                                                                                                                                                                                                                                                                                                                                                                                                                                        |                          |                                      |                            |          |           |
|                                                                                                                                                                                                                                                                                                                                                                                                                                                                                                                                                                                                                                                                                                                                                                                                                                                                                                                                                                                                                                                                                                                                                                                                                                                                                                                                                                                                                                                                                                                                                                                                                                                                                                                                                                                                                                                                                                                                                                                                                                                                                                                                |                          |                                      |                            |          |           |
| Line Item: 1                                                                                                                                                                                                                                                                                                                                                                                                                                                                                                                                                                                                                                                                                                                                                                                                                                                                                                                                                                                                                                                                                                                                                                                                                                                                                                                                                                                                                                                                                                                                                                                                                                                                                                                                                                                                                                                                                                                                                                                                                                                                                                                   | Product Name: Rectangle  | 8' Cafeteria Table with Bench Seati  | ing                        |          |           |
|                                                                                                                                                                                                                                                                                                                                                                                                                                                                                                                                                                                                                                                                                                                                                                                                                                                                                                                                                                                                                                                                                                                                                                                                                                                                                                                                                                                                                                                                                                                                                                                                                                                                                                                                                                                                                                                                                                                                                                                                                                                                                                                                | Surface: Grey Elm        |                                      | Edgeband: Light Grey       |          |           |
|                                                                                                                                                                                                                                                                                                                                                                                                                                                                                                                                                                                                                                                                                                                                                                                                                                                                                                                                                                                                                                                                                                                                                                                                                                                                                                                                                                                                                                                                                                                                                                                                                                                                                                                                                                                                                                                                                                                                                                                                                                                                                                                                | Leg Finish: Silver       |                                      | Fabric: N/A                |          |           |
| < Alton                                                                                                                                                                                                                                                                                                                                                                                                                                                                                                                                                                                                                                                                                                                                                                                                                                                                                                                                                                                                                                                                                                                                                                                                                                                                                                                                                                                                                                                                                                                                                                                                                                                                                                                                                                                                                                                                                                                                                                                                                                                                                                                        | Quantity: 6              |                                      | Notes:                     |          |           |
| the state of the s | Extras:                  | Grommets                             | Electrical                 | Book Box | Pack Hook |
| Line Item: 2                                                                                                                                                                                                                                                                                                                                                                                                                                                                                                                                                                                                                                                                                                                                                                                                                                                                                                                                                                                                                                                                                                                                                                                                                                                                                                                                                                                                                                                                                                                                                                                                                                                                                                                                                                                                                                                                                                                                                                                                                                                                                                                   | Product Name: Round 7'   | Cafeteria Table with 8 Stool Seating |                            |          |           |
|                                                                                                                                                                                                                                                                                                                                                                                                                                                                                                                                                                                                                                                                                                                                                                                                                                                                                                                                                                                                                                                                                                                                                                                                                                                                                                                                                                                                                                                                                                                                                                                                                                                                                                                                                                                                                                                                                                                                                                                                                                                                                                                                | Surface: Grey Elm        |                                      | Edgeband: Light Grey       |          |           |
| d                                                                                                                                                                                                                                                                                                                                                                                                                                                                                                                                                                                                                                                                                                                                                                                                                                                                                                                                                                                                                                                                                                                                                                                                                                                                                                                                                                                                                                                                                                                                                                                                                                                                                                                                                                                                                                                                                                                                                                                                                                                                                                                              | Leg Finish: Silver       |                                      | Fabric: N/A                |          |           |
|                                                                                                                                                                                                                                                                                                                                                                                                                                                                                                                                                                                                                                                                                                                                                                                                                                                                                                                                                                                                                                                                                                                                                                                                                                                                                                                                                                                                                                                                                                                                                                                                                                                                                                                                                                                                                                                                                                                                                                                                                                                                                                                                | Quantity: 4              |                                      | Notes:                     |          |           |
| 200                                                                                                                                                                                                                                                                                                                                                                                                                                                                                                                                                                                                                                                                                                                                                                                                                                                                                                                                                                                                                                                                                                                                                                                                                                                                                                                                                                                                                                                                                                                                                                                                                                                                                                                                                                                                                                                                                                                                                                                                                                                                                                                            | Extras:                  | Grommets                             | Electrical                 | Book Box | Pack Hook |
| Line Item: 3                                                                                                                                                                                                                                                                                                                                                                                                                                                                                                                                                                                                                                                                                                                                                                                                                                                                                                                                                                                                                                                                                                                                                                                                                                                                                                                                                                                                                                                                                                                                                                                                                                                                                                                                                                                                                                                                                                                                                                                                                                                                                                                   | Product Name: Natural Co | ork Tackboard 4x6                    |                            |          |           |
| · · · · · · · · · · · · · · · · · · ·                                                                                                                                                                                                                                                                                                                                                                                                                                                                                                                                                                                                                                                                                                                                                                                                                                                                                                                                                                                                                                                                                                                                                                                                                                                                                                                                                                                                                                                                                                                                                                                                                                                                                                                                                                                                                                                                                                                                                                                                                                                                                          | Surface: Natural Cork    |                                      | Edgeband: N/A              |          |           |
|                                                                                                                                                                                                                                                                                                                                                                                                                                                                                                                                                                                                                                                                                                                                                                                                                                                                                                                                                                                                                                                                                                                                                                                                                                                                                                                                                                                                                                                                                                                                                                                                                                                                                                                                                                                                                                                                                                                                                                                                                                                                                                                                | Leg Finish: N/A          |                                      | Fabric: N/A                |          |           |
|                                                                                                                                                                                                                                                                                                                                                                                                                                                                                                                                                                                                                                                                                                                                                                                                                                                                                                                                                                                                                                                                                                                                                                                                                                                                                                                                                                                                                                                                                                                                                                                                                                                                                                                                                                                                                                                                                                                                                                                                                                                                                                                                | Quantity: 1              |                                      | Notes:                     |          |           |
|                                                                                                                                                                                                                                                                                                                                                                                                                                                                                                                                                                                                                                                                                                                                                                                                                                                                                                                                                                                                                                                                                                                                                                                                                                                                                                                                                                                                                                                                                                                                                                                                                                                                                                                                                                                                                                                                                                                                                                                                                                                                                                                                | Extras:                  | Grommets                             | Electrical                 | Book Box | Pack Hook |
| Line Item: 4                                                                                                                                                                                                                                                                                                                                                                                                                                                                                                                                                                                                                                                                                                                                                                                                                                                                                                                                                                                                                                                                                                                                                                                                                                                                                                                                                                                                                                                                                                                                                                                                                                                                                                                                                                                                                                                                                                                                                                                                                                                                                                                   | Product Name: Sharewall  | Spline 8'x8'                         |                            |          |           |
|                                                                                                                                                                                                                                                                                                                                                                                                                                                                                                                                                                                                                                                                                                                                                                                                                                                                                                                                                                                                                                                                                                                                                                                                                                                                                                                                                                                                                                                                                                                                                                                                                                                                                                                                                                                                                                                                                                                                                                                                                                                                                                                                | Surface: Markerboard     |                                      | Edgeband: N/A              |          |           |
|                                                                                                                                                                                                                                                                                                                                                                                                                                                                                                                                                                                                                                                                                                                                                                                                                                                                                                                                                                                                                                                                                                                                                                                                                                                                                                                                                                                                                                                                                                                                                                                                                                                                                                                                                                                                                                                                                                                                                                                                                                                                                                                                | Leg Finish: N/A          |                                      | Fabric: N/A                |          |           |
|                                                                                                                                                                                                                                                                                                                                                                                                                                                                                                                                                                                                                                                                                                                                                                                                                                                                                                                                                                                                                                                                                                                                                                                                                                                                                                                                                                                                                                                                                                                                                                                                                                                                                                                                                                                                                                                                                                                                                                                                                                                                                                                                | Quantity: 1              |                                      | Notes:                     |          |           |
|                                                                                                                                                                                                                                                                                                                                                                                                                                                                                                                                                                                                                                                                                                                                                                                                                                                                                                                                                                                                                                                                                                                                                                                                                                                                                                                                                                                                                                                                                                                                                                                                                                                                                                                                                                                                                                                                                                                                                                                                                                                                                                                                | Extras:                  | Grommets                             | Electrical                 | Book Box | Pack Hook |