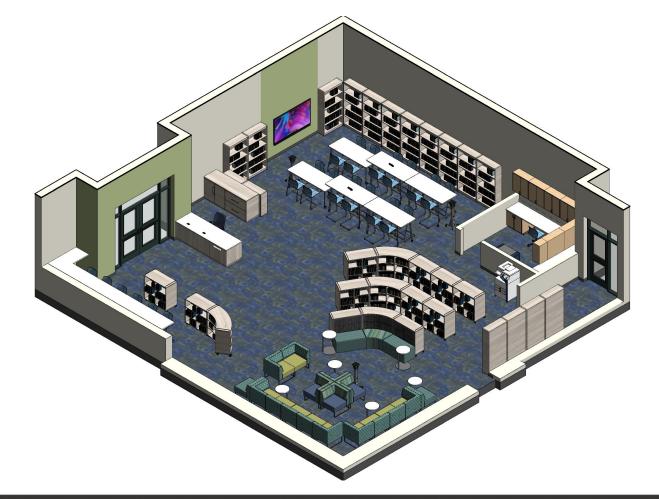

Room:Media Center (208)Seating Capacity:40Book Count:6,000

Room: Media Center (208)Seating Capacity: 40Book Count: 6,000

Room: Media Center (208)Seating Capacity: 40Book Count: 6,000

|              |                                                             | SPACE P                               | LANNING BOM                     |          |           |
|--------------|-------------------------------------------------------------|---------------------------------------|---------------------------------|----------|-----------|
|              | Opportunity #:                                              | 1153                                  |                                 |          |           |
|              | Project Name:                                               | South Hunterdon Regional Schoo        | l District - Media Center (208) |          |           |
| MOODECO      | Requested By:                                               | Joshua Hueske                         |                                 |          |           |
| TIOOKECO     |                                                             |                                       |                                 |          |           |
|              | 1                                                           |                                       |                                 |          |           |
| Line Item: 1 | Product Name: Array 36:                                     | x12x72 Single Sided Bookcase          |                                 |          |           |
|              | Surface: Grey Elm                                           |                                       | Edgeband: N/A                   |          |           |
|              | Leg Finish: N/A                                             |                                       | Fabric: N/A                     |          |           |
|              | Quantity: 15                                                |                                       | Notes:                          |          |           |
|              | Extras:<br>Casters                                          | Grommets                              | Electrical                      | Book Box | Pack Hook |
| Line Item: 2 | Product Name: Array 36:                                     | x12x36 Single Sided Bookcase          |                                 |          |           |
|              | Surface: Grey Elm                                           |                                       | Edgeband: N/A                   |          |           |
|              | Leg Finish: N/A                                             |                                       | Fabric: N/A                     |          |           |
|              | Quantity: 2                                                 |                                       | Notes:                          |          |           |
|              | Extras:                                                     | Grommets                              | Electrical                      | Book Box | Pack Hook |
| Line Item: 3 | Product Name: Schoolworks 42"H Double Sided Mobile Bookcase |                                       |                                 |          |           |
|              | Surface: Grey Elm                                           |                                       | Edgeband: N/A                   |          |           |
|              | Leg Finish: N/A                                             |                                       | Fabric: N/A                     |          |           |
|              | Quantity: 9                                                 | · · · · · · · · · · · · · · · · · · · | Notes:                          |          |           |
|              | Extras:                                                     | Grommets                              | Electrical                      | Book Box | Pack Hook |
| Line Item: 4 | Product Name: STUDIO (                                      | Circulation Desk No Transaction Top   |                                 |          |           |
|              | Surface: Magnolia/Grey                                      | Elm                                   | Edgeband: N/A                   |          |           |
|              | Leg Finish: N/A                                             |                                       | Fabric: N/A                     |          |           |
|              | Quantity: 1                                                 |                                       | Notes: C20-STU-02032-CUSTOM     |          |           |
| a the        | Extras:                                                     | Grommets                              | Electrical                      | Book Box | Pack Hook |