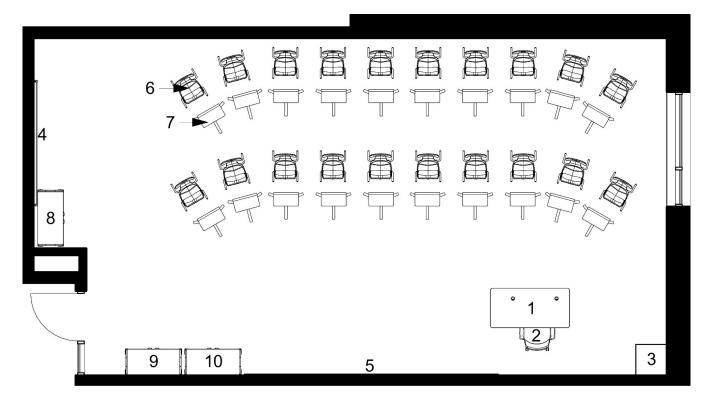

|                                  |
|                     | Leg Finish: N/A                                             | Fabric: N/A                                                     |                                  |
|                     | Quantity: 2                                                 | Notes:                                                          |                                  |
|                     | Extras:                                                     | Electrical Book Box                                             | Pack Hook                        |



Room: Music (202) & Choir (204)

Seating Capacity: 20





**Room:** Music (202) & Choir (204)

Seating Capacity: 20









Room: Music (202) & Choir (204)

Seating Capacity: 20





|                                         |                          | SPACE P                           | LANNING BOM                             |          |           |
|-----------------------------------------|--------------------------|-----------------------------------|-----------------------------------------|----------|-----------|
|                                         | Opportunity #:           | 1153                              |                                         |          |           |
|                                         | Project Name:            |                                   | ol District - Music (202) & Choir (204) |          |           |
| MOODECO                                 | Requested By:            | Joshua Hueske                     |