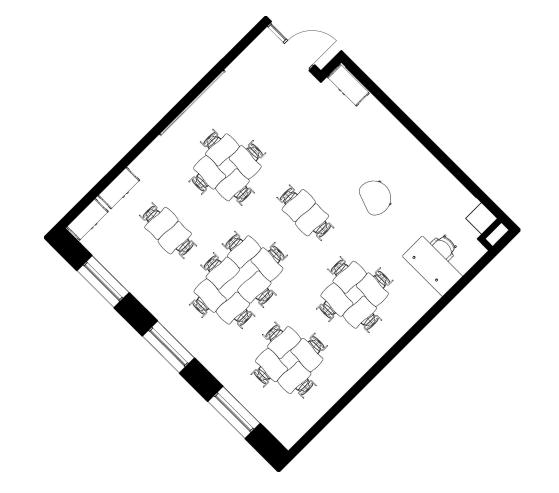

Room: Cafeteria (104) Seating Capacity: 80

Room: Cafeteria (104) Seating Capacity: 80

|                                                                                                                                                                                                                                                                                                                                                                                                                                                                                                                                                                                                                                                                                                                                                                                                                                                                                                                                                                                                                                                                                                                                                                                                                                                                                                                                                                                                                                                                                                                                                                                                                                                                                                                                                                                                                                                                                                                                                                                                                                                                                                                                |                          | SPACE P                              | LANNING BOM                |          |           |
|--------------------------------------------------------------------------------------------------------------------------------------------------------------------------------------------------------------------------------------------------------------------------------------------------------------------------------------------------------------------------------------------------------------------------------------------------------------------------------------------------------------------------------------------------------------------------------------------------------------------------------------------------------------------------------------------------------------------------------------------------------------------------------------------------------------------------------------------------------------------------------------------------------------------------------------------------------------------------------------------------------------------------------------------------------------------------------------------------------------------------------------------------------------------------------------------------------------------------------------------------------------------------------------------------------------------------------------------------------------------------------------------------------------------------------------------------------------------------------------------------------------------------------------------------------------------------------------------------------------------------------------------------------------------------------------------------------------------------------------------------------------------------------------------------------------------------------------------------------------------------------------------------------------------------------------------------------------------------------------------------------------------------------------------------------------------------------------------------------------------------------|--------------------------|--------------------------------------|----------------------------|----------|-----------|
|                                                                                                                                                                                                                                                                                                                                                                                                                                                                                                                                                                                                                                                                                                                                                                                                                                                                                                                                                                                                                                                                                                                                                                                                                                                                                                                                                                                                                                                                                                                                                                                                                                                                                                                                                                                                                                                                                                                                                                                                                                                                                                                                | Opportunity #:           | 1153                                 |                            |          |           |
|                                                                                                                                                                                                                                                                                                                                                                                                                                                                                                                                                                                                                                                                                                                                                                                                                                                                                                                                                                                                                                                                                                                                                                                                                                                                                                                                                                                                                                                                                                                                                                                                                                                                                                                                                                                                                                                                                                                                                                                                                                                                                                                                | Project Name:            | South Hunterdon Regional School      | District - Cafeteria (104) |          |           |
| MOODECO                                                                                                                                                                                                                                                                                                                                                                                                                                                                                                                                                                                                                                                                                                                                                                                                                                                                                                                                                                                                                                                                                                                                                                                                                                                                                                                                                                                                                                                                                                                                                                                                                                                                                                                                                                                                                                                                                                                                                                                                                                                                                                                        | Requested By:            | Joshua Hueske                        |                            |          |           |
| MOORECO                                                                                                                                                                                                                                                                                                                                                                                                                                                                                                                                                                                                                                                                                                                                                                                                                                                                                                                                                                                                                                                                                                                                                                                                                                                                                                                                                                                                                                                                                                                                                                                                                                                                                                                                                                                                                                                                                                                                                                                                                                                                                                                        |                          |                                      |                            |          |           |
|                                                                                                                                                                                                                                                                                                                                                                                                                                                                                                                                                                                                                                                                                                                                                                                                                                                                                                                                                                                                                                                                                                                                                                                                                                                                                                                                                                                                                                                                                                                                                                                                                                                                                                                                                                                                                                                                                                                                                                                                                                                                                                                                |                          |                                      |                            |          |           |
| Line Item: 1                                                                                                                                                                                                                                                                                                                                                                                                                                                                                                                                                                                                                                                                                                                                                                                                                                                                                                                                                                                                                                                                                                                                                                                                                                                                                                                                                                                                                                                                                                                                                                                                                                                                                                                                                                                                                                                                                                                                                                                                                                                                                                                   | Product Name: Rectangle  | 8' Cafeteria Table with Bench Seati  | ing                        |          |           |
|                                                                                                                                                                                                                                                                                                                                                                                                                                                                                                                                                                                                                                                                                                                                                                                                                                                                                                                                                                                                                                                                                                                                                                                                                                                                                                                                                                                                                                                                                                                                                                                                                                                                                                                                                                                                                                                                                                                                                                                                                                                                                                                                | Surface: Grey Elm        |                                      | Edgeband: Light Grey       |          |           |
|                                                                                                                                                                                                                                                                                                                                                                                                                                                                                                                                                                                                                                                                                                                                                                                                                                                                                                                                                                                                                                                                                                                                                                                                                                                                                                                                                                                                                                                                                                                                                                                                                                                                                                                                                                                                                                                                                                                                                                                                                                                                                                                                | Leg Finish: Silver       |                                      | Fabric: N/A                |          |           |
| < Alton                                                                                                                                                                                                                                                                                                                                                                                                                                                                                                                                                                                                                                                                                                                                                                                                                                                                                                                                                                                                                                                                                                                                                                                                                                                                                                                                                                                                                                                                                                                                                                                                                                                                                                                                                                                                                                                                                                                                                                                                                                                                                                                        | Quantity: 6              |                                      | Notes:                     |          |           |
| the state of the s | Extras:                  | Grommets                             | Electrical                 | Book Box | Pack Hook |
| Line Item: 2                                                                                                                                                                                                                                                                                                                                                                                                                                                                                                                                                                                                                                                                                                                                                                                                                                                                                                                                                                                                                                                                                                                                                                                                                                                                                                                                                                                                                                                                                                                                                                                                                                                                                                                                                                                                                                                                                                                                                                                                                                                                                                                   | Product Name: Round 7'   | Cafeteria Table with 8 Stool Seating |                            |          |           |
|                                                                                                                                                                                                                                                                                                                                                                                                                                                                                                                                                                                                                                                                                                                                                                                                                                                                                                                                                                                                                                                                                                                                                                                                                                                                                                                                                                                                                                                                                                                                                                                                                                                                                                                                                                                                                                                                                                                                                                                                                                                                                                                                | Surface: Grey Elm        |                                      | Edgeband: Light Grey       |          |           |
| d                                                                                                                                                                                                                                                                                                                                                                                                                                                                                                                                                                                                                                                                                                                                                                                                                                                                                                                                                                                                                                                                                                                                                                                                                                                                                                                                                                                                                                                                                                                                                                                                                                                                                                                                                                                                                                                                                                                                                                                                                                                                                                                              | Leg Finish: Silver       |                                      | Fabric: N/A                |          |           |
|                                                                                                                                                                                                                                                                                                                                                                                                                                                                                                                                                                                                                                                                                                                                                                                                                                                                                                                                                                                                                                                                                                                                                                                                                                                                                                                                                                                                                                                                                                                                                                                                                                                                                                                                                                                                                                                                                                                                                                                                                                                                                                                                | Quantity: 4              |                                      | Notes:                     |          |           |
| 200                                                                                                                                                                                                                                                                                                                                                                                                                                                                                                                                                                                                                                                                                                                                                                                                                                                                                                                                                                                                                                                                                                                                                                                                                                                                                                                                                                                                                                                                                                                                                                                                                                                                                                                                                                                                                                                                                                                                                                                                                                                                                                                            | Extras:                  | Grommets                             | Electrical                 | Book Box | Pack Hook |
| Line Item: 3                                                                                                                                                                                                                                                                                                                                                                                                                                                                                                                                                                                                                                                                                                                                                                                                                                                                                                                                                                                                                                                                                                                                                                                                                                                                                                                                                                                                                                                                                                                                                                                                                                                                                                                                                                                                                                                                                                                                                                                                                                                                                                                   | Product Name: Natural Co | ork Tackboard 4x6                    |                            |          |           |
| · · · · · · · · · · · · · · · · · · ·                                                                                                                                                                                                                                                                                                                                                                                                                                                                                                                                                                                                                                                                                                                                                                                                                                                                                                                                                                                                                                                                                                                                                                                                                                                                                                                                                                                                                                                                                                                                                                                                                                                                                                                                                                                                                                                                                                                                                                                                                                                                                          | Surface: Natural Cork    |                                      | Edgeband: N/A              |          |           |
|                                                                                                                                                                                                                                                                                                                                                                                                                                                                                                                                                                                                                                                                                                                                                                                                                                                                                                                                                                                                                                                                                                                                                                                                                                                                                                                                                                                                                                                                                                                                                                                                                                                                                                                                                                                                                                                                                                                                                                                                                                                                                                                                | Leg Finish: N/A          |                                      | Fabric: N/A                |          |           |
|                                                                                                                                                                                                                                                                                                                                                                                                                                                                                                                                                                                                                                                                                                                                                                                                                                                                                                                                                                                                                                                                                                                                                                                                                                                                                                                                                                                                                                                                                                                                                                                                                                                                                                                                                                                                                                                                                                                                                                                                                                                                                                                                | Quantity: 1              |                                      | Notes:                     |          |           |
|                                                                                                                                                                                                                                                                                                                                                                                                                                                                                                                                                                                                                                                                                                                                                                                                                                                                                                                                                                                                                                                                                                                                                                                                                                                                                                                                                                                                                                                                                                                                                                                                                                                                                                                                                                                                                                                                                                                                                                                                                                                                                                                                | Extras:                  | Grommets                             | Electrical                 | Book Box | Pack Hook |
| Line Item: 4                                                                                                                                                                                                                                                                                                                                                                                                                                                                                                                                                                                                                                                                                                                                                                                                                                                                                                                                                                                                                                                                                                                                                                                                                                                                                                                                                                                                                                                                                                                                                                                                                                                                                                                                                                                                                                                                                                                                                                                                                                                                                                                   | Product Name: Sharewall  | Spline 8'x8'                         |                            |          |           |
|                                                                                                                                                                                                                                                                                                                                                                                                                                                                                                                                                                                                                                                                                                                                                                                                                                                                                                                                                                                                                                                                                                                                                                                                                                                                                                                                                                                                                                                                                                                                                                                                                                                                                                                                                                                                                                                                                                                                                                                                                                                                                                                                | Surface: Markerboard     |                                      | Edgeband: N/A              |          |           |
|                                                                                                                                                                                                                                                                                                                                                                                                                                                                                                                                                                                                                                                                                                                                                                                                                                                                                                                                                                                                                                                                                                                                                                                                                                                                                                                                                                                                                                                                                                                                                                                                                                                                                                                                                                                                                                                                                                                                                                                                                                                                                                                                | Leg Finish: N/A          |                                      | Fabric: N/A                |          |           |
|                                                                                                                                                                                                                                                                                                                                                                                                                                                                                                                                                                                                                                                                                                                                                                                                                                                                                                                                                                                                                                                                                                                                                                                                                                                                                                                                                                                                                                                                                                                                                                                                                                                                                                                                                                                                                                                                                                                                                                                                                                                                                                                                | Quantity: 1              |                                      | Notes:                     |          |           |
|                                                                                                                                                                                                                                                                                                                                                                                                                                                                                                                                                                                                                                                                                                                                                                                                                                                                                                                                                                                                                                                                                                                                                                                                                                                                                                                                                                                                                                                                                                                                                                                                                                                                                                                                                                                                                                                                                                                                                                                                                                                                                                                                | Extras:                  | Grommets                             | Electrical                 | Book Box | Pack Hook |