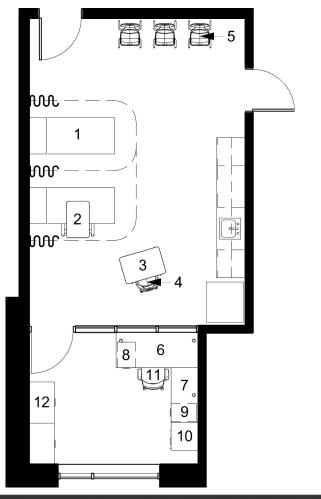

| Fabric: N/A                |           |  |
|                     | Quantity: 1                                                                                    | Notes:                     |           |  |
|                     | Extras:                                                                                        |                            |           |  |
| 6° - 70             | Casters Grommets                                                                               | Electrical Book Box        | Pack Hook |  |



Room: Nurse (113) & Nurses Office (113A) Seating Capacity: 3





Room: Nurse (113) & Nurses Office (113A) Seating Capacity: 3











Room: Nurse (113) & Nurses Office (113A) Seating Capacity: 3





|              |                             | SPACE P                            | LANNING BOM                              |          |           |
|--------------|-----------------------------|------------------------------------|------------------------------------------|----------|-----------|
|              | Opportunity #:              | 1153                               |                                          |          |           |
|              | Project Name:               |                                    | District - Nurse (113) & Nurses Office ( | 113A)    |           |
| MOODEOO      | Requested By: Joshua Hueske |                                    |                                          |          |           |
| MOORECO      |                             |