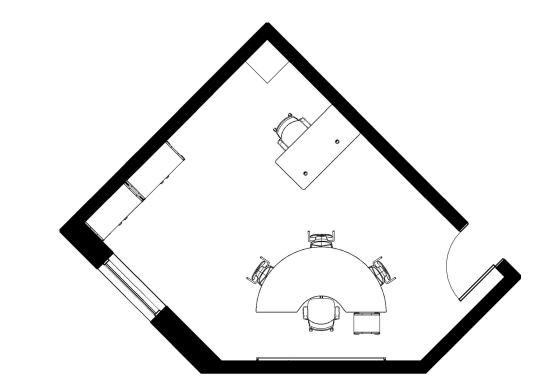

Hinge      |          |               |          |                         |
|                     | Surface: Putty                                                                  |          | Edgeband: N/A |          |                         |
|                     | Leg Finish: N/A                                                                 |          | Fabric: N/A   |          |                         |
|                     | Quantity: 2                                                                     |          | Notes:        |          |                         |
|                     | Extras:                                                                         | Grommets | Electrical    | Book Box | Pack Hook               |



Room: Speech (119) Seating Capacity: 3















Room: Speech (119) Seating Capacity: 3





|                                          |                                                             | SPACE P                                                                         | LANNING BOM               |          |           |
|------------------------------------------|-------------------------------------------------------------|---------------------------------------------------------------------------------|---------------------------|----------|-----------|
|                                          | Opportunity #:                                              | 1152                                                                            |                           |          |           |
|