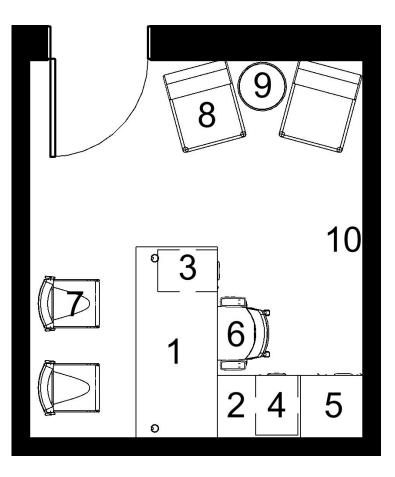

Room:Media Center (208)Seating Capacity:40Book Count:6,000

Room: Media Center (208)Seating Capacity: 40Book Count: 6,000

Room: Media Center (208)Seating Capacity: 40Book Count: 6,000

|              |                                                             | SPACE P                               | LANNING BOM                     |          |           |
|--------------|-------------------------------------------------------------|---------------------------------------|---------------------------------|----------|-----------|
|              | Opportunity #:                                              | 1153                                  |                                 |          |           |
|              | Project Name:                                               | South Hunterdon Regional Schoo        | l District - Media Center (208) |          |           |
| MOODECO      | Requested By:                                               | Joshua Hueske                         |                                 |          |           |
| TIOOKECO     |                                                             |                                       |                                 |          |           |
|              | 1                                                           |                                       |                                 |          |           |
| Line Item: 1 | Product Name: Array 36:                                     | x12x72 Single Sided Bookcase          |                                 |          |           |
|              | Surface: Grey Elm                                           |                                       | Edgeband: N/A                   |          |           |
|              | Leg Finish: N/A                                             |                                       | Fabric: N/A                     |          |           |
|              | Quantity: 15                                                |                                       | Notes:                          |          |           |
|              | Extras:<br>Casters                                          | Grommets                              | Electrical                      | Book Box | Pack Hook |
| Line Item: 2 | Product Name: Array 36:                                     | x12x36 Single Sided Bookcase          |                                 |          |           |
|              | Surface: Grey Elm                                           |                                       | Edgeband: N/A                   |          |           |
|              | Leg Finish: N/A                                             |                                       | Fabric: N/A                     |          |           |
|              | Quantity: 2                                                 |                                       | Notes:                          |          |           |
|              | Extras:                                                     | Grommets                              | Electrical                      | Book Box | Pack Hook |
| Line Item: 3 | Product Name: Schoolworks 42"H Double Sided Mobile Bookcase |                                       |                                 |          |           |
|              | Surface: Grey Elm                                           |                                       | Edgeband: N/A                   |          |           |
|              | Leg Finish: N/A                                             |                                       | Fabric: N/A                     |          |           |
|              | Quantity: 9                                                 | · · · · · · · · · · · · · · · · · · · | Notes:                          |          |           |
|              | Extras:                                                     | Grommets                              | Electrical                      | Book Box | Pack Hook |
| Line Item: 4 | Product Name: STUDIO (                                      | Circulation Desk No Transaction Top   |                                 |          |           |
|              | Surface: Magnolia/Grey                                      | Elm                                   | Edgeband: N/A                   |          |           |
|              | Leg Finish: N/A                                             |                                       | Fabric: N/A                     |          |           |
|              | Quantity: 1                                                 |                                       | Notes: C20-STU-02032-CUSTOM     |          |           |
| a the        | Extras:                                                     | Grommets                              | Electrical                      | Book Box | Pack Hook |

| Opportunity #: 1153 | Project Name: South Hunterdon Regional School District - Media Center (208) |                         | Requested By: Joshua Hueske |
|---------------------|-----------------------------------------------------------------------------|-------------------------|-----------------------------|
| Line Item: 5        | Product Name: Elate Task Chair                                              |                         |                             |
|                     | Surface: N/A                                                                | Edgeband: N/A           |                             |
|                     | Leg Finish: N/A                                                             | Fabric: Soleil Cerulean |                             |
| TI 9                | Quantity: 1                                                                 | Notes:                  |                             |
|                     | Extras:                                                                     | Electrical Book Box     | Pack Hook                   |
| Line Item: 6        | Product Name: STUDIO Credenza 80x24x36                                      |                         |                             |
|                     | Surface: Grey Elm                                                           | Edgeband: N/A           |                             |
|                     | Leg Finish: N/A                                                             | Fabric: N/A             |                             |
|                     | Quantity: 1                                                                 | Notes: C20-STU-02263    |                             |
|                     | Extras:                                                                     | Electrical Book Box     | Pack Hook                   |
| Line Item: 7        | Product Name: Akt 72x30 Rectangle Table 29"H Rectangular Legs               |                         |                             |
|                     | Surface: Magnolia                                                           | Edgeband: Platinum      |                             |
|                     | Leg Finish: N/A                                                             | Fabric: N/A             |                             |
|                     | Quantity: 2                                                                 | Notes:                  |                             |
| 8                   | Extras:                                                                     | Electrical Book Box     | Pack Hook                   |
| Line Item: 8        | Product Name: Akt 72x30 Rectangle Table 42"H Rectangular Legs               |                         |                             |
|                     | Surface: Magnolia                                                           | Edgeband: Platinum      |                             |
|                     | Leg Finish: N/A                                                             | Fabric: N/A             |                             |
|                     | Quantity: 2                                                                 | Notes:                  |                             |
| 8                   | Extras:                                                                     | Electrical Book Box     | Pack Hook                   |
| Line Item: 9        | Product Name: Seed 18" Cantilever - Light Blue Shell                        |                         |                             |
|                     | Surface: N/A                                                                | Edgeband: N/A           |                             |
|                     | Leg Finish: Platinum                                                        | Fabric: N/A             |                             |
| $\langle 2 \rangle$ | Quantity: 8                                                                 | Notes:                  |                             |
|                     | Extras:                                                                     | Electrical Book Box     | Pack Hook                   |