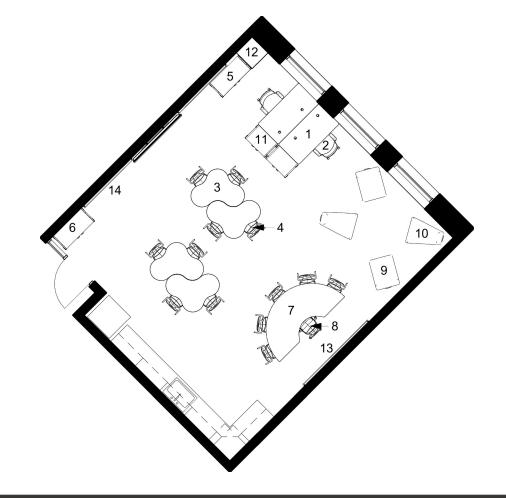

Room:Media Center (208)Seating Capacity:40Book Count:6,000

Room: Media Center (208)Seating Capacity: 40Book Count: 6,000

Room: Media Center (208)Seating Capacity: 40Book Count: 6,000

|              |                                                             | SPACE P                               | LANNING BOM                     |          |           |
|--------------|-------------------------------------------------------------|---------------------------------------|---------------------------------|----------|-----------|
|              | Opportunity #:                                              | 1153                                  |                                 |          |           |
|              | Project Name:                                               | South Hunterdon Regional Schoo        | l District - Media Center (208) |          |           |
| MOODECO      | Requested By:                                               | Joshua Hueske                         |                                 |          |           |
| TIOOKECO     |                                                             |                                       |                                 |          |           |
|              | 1                                                           |                                       |                                 |          |           |
| Line Item: 1 | Product Name: Array 36:                                     | x12x72 Single Sided Bookcase          |                                 |          |           |
|              | Surface: Grey Elm                                           |                                       | Edgeband: N/A                   |          |           |
|              | Leg Finish: N/A                                             |                                       | Fabric: N/A                     |          |           |
|              | Quantity: 15                                                |                                       | Notes:                          |          |           |
|              | Extras:<br>Casters                                          | Grommets                              | Electrical                      | Book Box | Pack Hook |
| Line Item: 2 | Product Name: Array 36:                                     | x12x36 Single Sided Bookcase          |                                 |          |           |
|              | Surface: Grey Elm                                           |                                       | Edgeband: N/A                   |          |           |
|              | Leg Finish: N/A                                             |                                       | Fabric: N/A                     |          |           |
|              | Quantity: 2                                                 |                                       | Notes:                          |          |           |
|              | Extras:                                                     | Grommets                              | Electrical                      | Book Box | Pack Hook |
| Line Item: 3 | Product Name: Schoolworks 42"H Double Sided Mobile Bookcase |                                       |                                 |          |           |
|              | Surface: Grey Elm                                           |                                       | Edgeband: N/A                   |          |           |
|              | Leg Finish: N/A                                             |                                       | Fabric: N/A                     |          |           |
|              | Quantity: 9                                                 | · · · · · · · · · · · · · · · · · · · | Notes:                          |          |           |
|              | Extras:                                                     | Grommets                              | Electrical                      | Book Box | Pack Hook |
| Line Item: 4 | Product Name: STUDIO (                                      | Circulation Desk No Transaction Top   |                                 |          |           |
|              | Surface: Magnolia/Grey                                      | Elm                                   | Edgeband: N/A                   |          |           |
|              | Leg Finish: N/A                                             |                                       | Fabric: N/A                     |          |           |
|              | Quantity: 1                                                 |                                       | Notes: C20-STU-02032-CUSTOM     |          |           |
| a the        | Extras:                                                     | Grommets                              | Electrical                      | Book Box | Pack Hook |

| Opportunity #: 1153 | Project Name: South Hunterdon Regional School District - Media Center (208) |                         | Requested By: Joshua Hueske |
|---------------------|-----------------------------------------------------------------------------|-------------------------|-----------------------------|
| Line Item: 5        | Product Name: Elate Task Chair                                              |                         |                             |
|                     | Surface: N/A                                                                | Edgeband: N/A           |                             |
|                     | Leg Finish: N/A                                                             | Fabric: Soleil Cerulean |                             |
| TI 9                | Quantity: 1                                                                 | Notes:                  |                             |
|                     | Extras:                                                                     | Electrical Book Box     | Pack Hook                   |
| Line Item: 6        | Product Name: STUDIO Credenza 80x24x36                                      |                         |                             |
|                     | Surface: Grey Elm                                                           | Edgeband: N/A           |                             |
|                     | Leg Finish: N/A                                                             | Fabric: N/A             |                             |
|                     | Quantity: 1                                                                 | Notes: C20-STU-02263    |                             |
|                     | Extras:                                                                     | Electrical Book Box     | Pack Hook                   |
| Line Item: 7        | Product Name: Akt 72x30 Rectangle Table 29"H Rectangular Legs               |                         |                             |
|                     | Surface: Magnolia                                                           | Edgeband: Platinum      |                             |
|                     | Leg Finish: N/A                                                             | Fabric: N/A             |                             |
|                     | Quantity: 2                                                                 | Notes:                  |                             |
| 8                   | Extras:                                                                     | Electrical Book Box     | Pack Hook                   |
| Line Item: 8        | Product Name: Akt 72x30 Rectangle Table 42"H Rectangular Legs               |                         |                             |
|                     | Surface: Magnolia                                                           | Edgeband: Platinum      |                             |
|                     | Leg Finish: N/A                                                             | Fabric: N/A             |                             |
|                     | Quantity: 2                                                                 | Notes:                  |                             |
| 8                   | Extras:                                                                     | Electrical Book Box     | Pack Hook                   |
| Line Item: 9        | Product Name: Seed 18" Cantilever - Light Blue Shell                        |                         |                             |
|                     | Surface: N/A                                                                | Edgeband: N/A           |                             |
|                     | Leg Finish: Platinum                                                        | Fabric: N/A             |                             |
| $\langle 2 \rangle$ | Quantity: 8                                                                 | Notes:                  |                             |
|                     | Extras:                                                                     | Electrical Book Box     | Pack Hook                   |