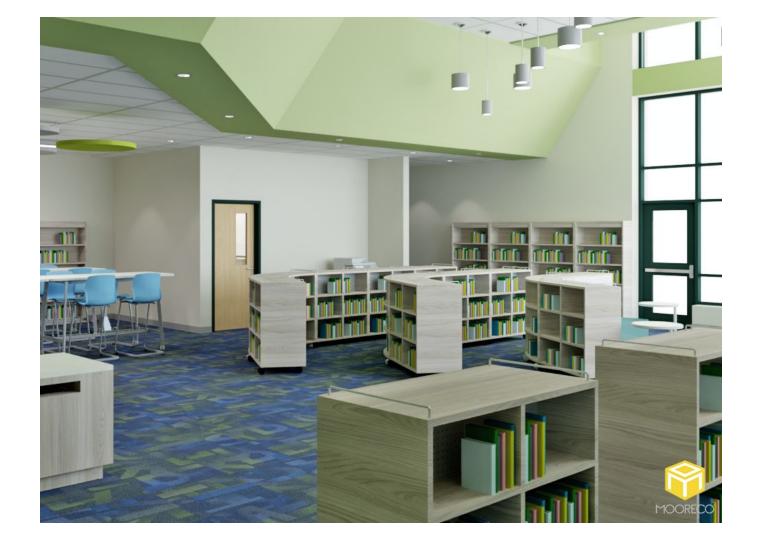

Room:Media Center (208)Seating Capacity:40Book Count:6,000

Room: Media Center (208)Seating Capacity: 40Book Count: 6,000

Room: Media Center (208)Seating Capacity: 40Book Count: 6,000

|              |                                                             | SPACE P                               | LANNING BOM                     |          |           |
|--------------|-------------------------------------------------------------|---------------------------------------|---------------------------------|----------|-----------|
|              | Opportunity #:                                              | 1153                                  |                                 |          |           |
|              | Project Name:                                               | South Hunterdon Regional Schoo        | l District - Media Center (208) |          |           |
| MOODECO      | Requested By:                                               | Joshua Hueske                         |                                 |          |           |
| TIOOKECO     |                                                             |                                       |                                 |          |           |
|              | 1                                                           |                                       |                                 |          |           |
| Line Item: 1 | Product Name: Array 36:                                     | x12x72 Single Sided Bookcase          |                                 |          |           |
|              | Surface: Grey Elm                                           |                                       | Edgeband: N/A                   |          |           |
|              | Leg Finish: N/A                                             |                                       | Fabric: N/A                     |          |           |
|              | Quantity: 15                                                |                                       | Notes:                          |          |           |
|              | Extras:<br>Casters                                          | Grommets                              | Electrical                      | Book Box | Pack Hook |
| Line Item: 2 | Product Name: Array 36:                                     | x12x36 Single Sided Bookcase          |                                 |          |           |
|              | Surface: Grey Elm                                           |                                       | Edgeband: N/A                   |          |           |
|              | Leg Finish: N/A                                             |                                       | Fabric: N/A                     |          |           |
|              | Quantity: 2                                                 |                                       | Notes:                          |          |           |
|              | Extras:                                                     | Grommets                              | Electrical                      | Book Box | Pack Hook |
| Line Item: 3 | Product Name: Schoolworks 42"H Double Sided Mobile Bookcase |                                       |                                 |          |           |
|              | Surface: Grey Elm                                           |                                       | Edgeband: N/A                   |          |           |
|              | Leg Finish: N/A                                             |                                       | Fabric: N/A                     |          |           |
|              | Quantity: 9                                                 | · · · · · · · · · · · · · · · · · · · | Notes:                          |          |           |
|              | Extras:                                                     | Grommets                              | Electrical                      | Book Box | Pack Hook |
| Line Item: 4 | Product Name: STUDIO (                                      | Circulation Desk No Transaction Top   |                                 |          |           |
|              | Surface: Magnolia/Grey                                      | Elm                                   | Edgeband: N/A                   |          |           |
|              | Leg Finish: N/A                                             |                                       | Fabric: N/A                     |          |           |
|              | Quantity: 1                                                 |                                       | Notes: C20-STU-02032-CUSTOM     |          |           |
| a the        | Extras:                                                     | Grommets                              | Electrical                      | Book Box | Pack Hook |

| Opportunity #: 1153 | Project Name: South Hunterdon Regional School District - Media Center (208) |                         | Requested By: Joshua Hueske |
|---------------------|-----------------------------------------------------------------------------|-------------------------|-----------------------------|
| Line Item: 5        | Product Name: Elate Task Chair                                              |                         |                             |
|                     | Surface: N/A                                                                | Edgeband: N/A           |                             |
|                     | Leg Finish: N/A                                                             | Fabric: Soleil Cerulean |                             |
| TI 9                | Quantity: 1                                                                 | Notes:                  |                             |
|                     | Extras:                                                                     | Electrical Book Box     | Pack Hook                   |
| Line Item: 6        | Product Name: STUDIO Credenza 80x24x36                                      |                         |                             |
|                     | Surface: Grey Elm                                                           | Edgeband: N/A           |                             |
|                     | Leg Finish: N/A                                                             | Fabric: N/A             |                             |
|                     | Quantity: 1                                                                 | Notes: C20-STU-02263    |                             |
|                     | Extras:                                                                     | Electrical Book Box     | Pack Hook                   |
| Line Item: 7        | Product Name: Akt 72x30 Rectangle Table 29"H Rectangular Legs               |                         |                             |
|                     | Surface: Magnolia                                                           | Edgeband: Platinum      |                             |
|                     | Leg Finish: N/A                                                             | Fabric: N/A             |                             |
|                     | Quantity: 2                                                                 | Notes:                  |                             |
| 8                   | Extras:                                                                     | Electrical Book Box     | Pack Hook                   |
| Line Item: 8        | Product Name: Akt 72x30 Rectangle Table 42"H Rectangular Legs               |                         |                             |
|                     | Surface: Magnolia                                                           | Edgeband: Platinum      |                             |
|                     | Leg Finish: N/A                                                             | Fabric: N/A             |                             |
|                     | Quantity: 2                                                                 | Notes:                  |                             |
| 8                   | Extras:                                                                     | Electrical Book Box     | Pack Hook                   |
| Line Item: 9        | Product Name: Seed 18" Cantilever - Light Blue Shell                        |                         |                             |
|                     | Surface: N/A                                                                | Edgeband: N/A           |                             |
|                     | Leg Finish: Platinum                                                        | Fabric: N/A             |                             |
| $\langle 2 \rangle$ | Quantity: 8                                                                 | Notes:                  |                             |
|                     | Extras:                                                                     | Electrical Book Box     | Pack Hook                   |