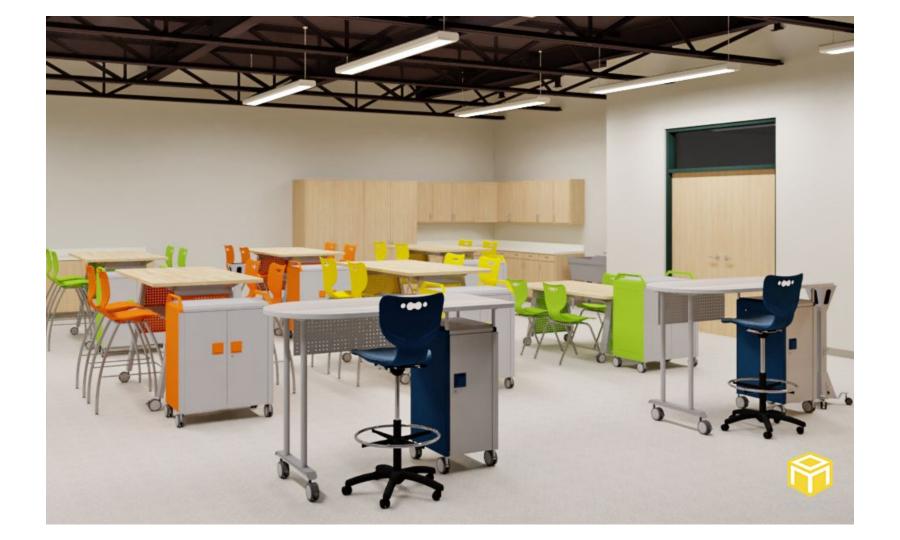

eg Finish: N/A                                                                          |                                                            | Fabric: N/A                           |                                   |                 |
|                     | Quantity: 1                                                                              |                                                            | Notes: Shown with Standard Back, Gree | en Standard Side Panels, Casters, | Shelving, Doors |
| 000                 | Extras:                                                                                  | Grommets                                                   | Electrical                            | Book Box                          | Pack Hook       |





















Room: STEAM (203) Seating Capacity: 24





|                       |                                                                             | SPACE PI                         | LANNING BOM                              |                                       |                              |
|-----------------------|-----------------------------------------------------------------------------|----------------------------------|------------------------------------------|---------------------------------------|------------------------------|
|                       | Opportunity #:                                                              | 1153                             |                                          |                                       |