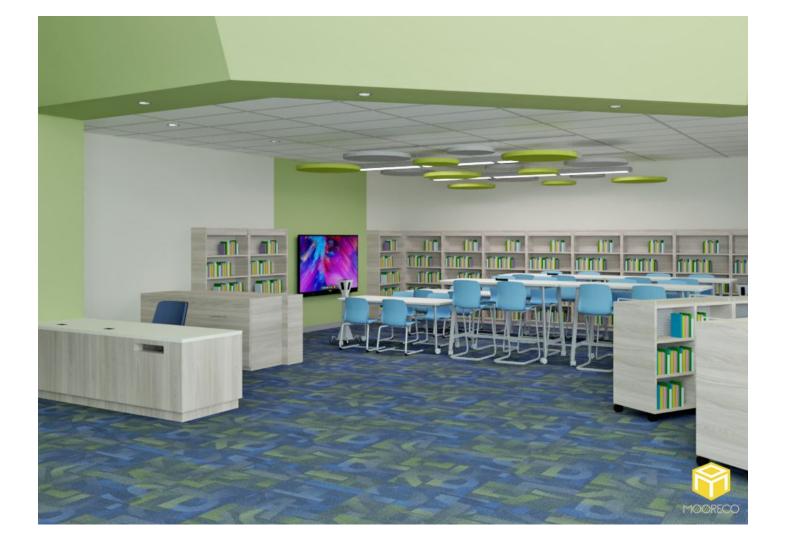

Room:Media Center (208)Seating Capacity:40Book Count:6,000

Room: Media Center (208)Seating Capacity: 40Book Count: 6,000

Room: Media Center (208)Seating Capacity: 40Book Count: 6,000

|              |                                                             | SPACE P                               | LANNING BOM                     |          |           |
|--------------|-------------------------------------------------------------|---------------------------------------|---------------------------------|----------|-----------|
|              | Opportunity #:                                              | 1153                                  |                                 |          |           |
|              | Project Name:                                               | South Hunterdon Regional Schoo        | l District - Media Center (208) |          |           |
| MOODECO      | Requested By:                                               | Joshua Hueske                         |                                 |          |           |
| TIOOKECO     |                                                             |                                       |                                 |          |           |
|              | 1                                                           |                                       |                                 |          |           |
| Line Item: 1 | Product Name: Array 36:                                     | x12x72 Single Sided Bookcase          |                                 |          |           |
|              | Surface: Grey Elm                                           |                                       | Edgeband: N/A                   |          |           |
|              | Leg Finish: N/A                                             |                                       | Fabric: N/A                     |          |           |
|              | Quantity: 15                                                |                                       | Notes:                          |          |           |
|              | Extras:<br>Casters                                          | Grommets                              | Electrical                      | Book Box | Pack Hook |
| Line Item: 2 | Product Name: Array 36:                                     | x12x36 Single Sided Bookcase          |                                 |          |           |
|              | Surface: Grey Elm                                           |                                       | Edgeband: N/A                   |          |           |
|              | Leg Finish: N/A                                             |                                       | Fabric: N/A                     |          |           |
|              | Quantity: 2                                                 |                                       | Notes:                          |          |           |
|              | Extras:                                                     | Grommets                              | Electrical                      | Book Box | Pack Hook |
| Line Item: 3 | Product Name: Schoolworks 42"H Double Sided Mobile Bookcase |                                       |                                 |          |           |
|              | Surface: Grey Elm                                           |                                       | Edgeband: N/A                   |          |           |
|              | Leg Finish: N/A                                             |                                       | Fabric: N/A                     |          |           |
|              | Quantity: 9                                                 | · · · · · · · · · · · · · · · · · · · | Notes:                          |          |           |
|              | Extras:                                                     | Grommets                              | Electrical                      | Book Box | Pack Hook |
| Line Item: 4 | Product Name: STUDIO (                                      | Circulation Desk No Transaction Top   |                                 |          |           |
|              | Surface: Magnolia/Grey                                      | Elm                                   | Edgeband: N/A                   |          |           |
|              | Leg Finish: N/A                                             |                                       | Fabric: N/A                     |          |           |
|              | Quantity: 1                                                 |                                       | Notes: C20-STU-02032-CUSTOM     |          |           |
| a the        | Extras:                                                     | Grommets                              | Electrical                      | Book Box | Pack Hook |

| Opportunity #: 1153 | Project Name: South Hunterdon Regional School District - Media Center (208) |                         | Requested By: Joshua Hueske |
|---------------------|-----------------------------------------------------------------------------|-------------------------|-----------------------------|
| Line Item: 5        | Product Name: Elate Task Chair                                              |                         |                             |
|                     | Surface: N/A                                                                | Edgeband: N/A           |                             |
|                     | Leg Finish: N/A                                                             | Fabric: Soleil Cerulean |                             |
| TI 9                | Quantity: 1                                                                 | Notes:                  |                             |
|                     | Extras:                                                                     | Electrical Book Box     | Pack Hook                   |
| Line Item: 6        | Product Name: STUDIO Credenza 80x24x36                                      |                         |                             |
|                     | Surface: Grey Elm                                                           | Edgeband: N/A           |                             |
|                     | Leg Finish: N/A                                                             | Fabric: N/A             |                             |
|                     | Quantity: 1                                                                 | Notes: C20-STU-02263    |                             |
|                     | Extras:                                                                     | Electrical Book Box     | Pack Hook                   |
| Line Item: 7        | Product Name: Akt 72x30 Rectangle Table 29"H Rectangular Legs               |                         |                             |
|                     | Surface: Magnolia                                                           | Edgeband: Platinum      |                             |
|                     | Leg Finish: N/A                                                             | Fabric: N/A             |                             |
|                     | Quantity: 2                                                                 | Notes:                  |                             |
| 8                   | Extras:                                                                     | Electrical Book Box     | Pack Hook                   |
| Line Item: 8        | Product Name: Akt 72x30 Rectangle Table 42"H Rectangular Legs               |                         |                             |
|                     | Surface: Magnolia                                                           | Edgeband: Platinum      |                             |
|                     | Leg Finish: N/A                                                             | Fabric: N/A             |                             |
|                     | Quantity: 2                                                                 | Notes:                  |                             |
| 8                   | Extras:                                                                     | Electrical Book Box     | Pack Hook                   |
| Line Item: 9        | Product Name: Seed 18" Cantilever - Light Blue Shell                        |                         |                             |
|                     | Surface: N/A                                                                | Edgeband: N/A           |                             |
|                     | Leg Finish: Platinum                                                        | Fabric: N/A             |                             |
| $\langle 2 \rangle$ | Quantity: 8                                                                 | Notes:                  |                             |
|                     | Extras:                                                                     | Electrical Book Box     | Pack Hook                   |