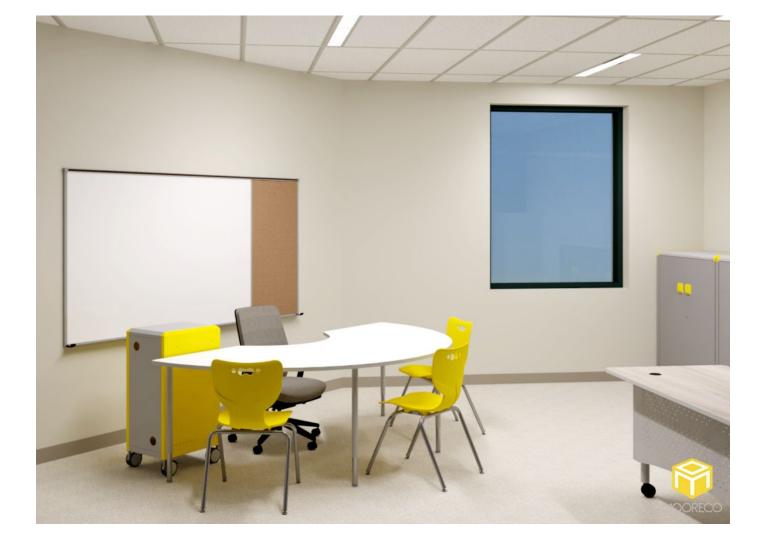

|          |               |          |                         |
|                     | Surface: Putty                                                                  |          | Edgeband: N/A |          |                         |
|                     | Leg Finish: N/A                                                                 |          | Fabric: N/A   |          |                         |
|                     | Quantity: 2                                                                     |          | Notes:        |          |                         |
|                     | Extras:                                                                         | Grommets | Electrical    | Book Box | Pack Hook               |



Room: Speech (119) Seating Capacity: 3















Room: Speech (119) Seating Capacity: 3





|                                          |                                                             | SPACE P                                                                         | LANNING BOM               |          |           |
|------------------------------------------|-------------------------------------------------------------|---------------------------------------------------------------------------------|---------------------------|----------|-----------|
|                                          | Opportunity #:                                              | 1152                                                                            |                           |          |           |
|