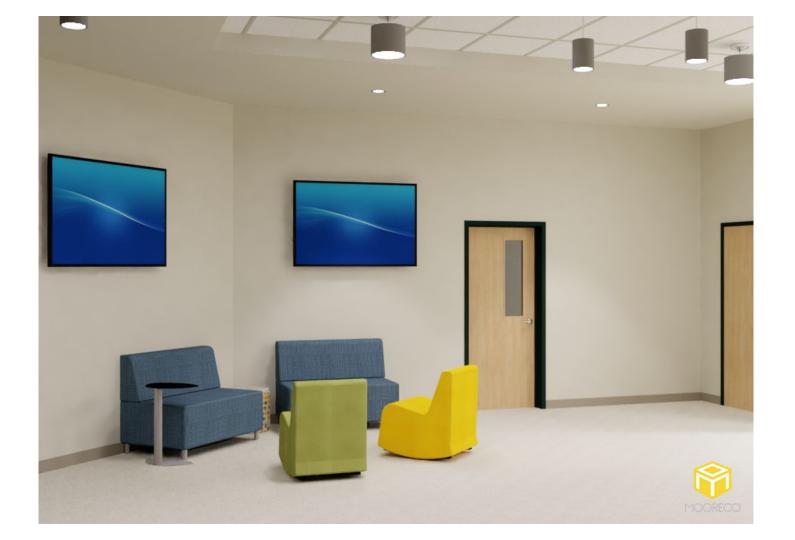

Room:Media Center (208)Seating Capacity:40Book Count:6,000

Room: Media Center (208)Seating Capacity: 40Book Count: 6,000

Room: Media Center (208)Seating Capacity: 40Book Count: 6,000

|              |                                                             | SPACE P                               | LANNING BOM                     |          |           |
|--------------|-------------------------------------------------------------|---------------------------------------|---------------------------------|----------|-----------|
|              | Opportunity #:                                              | 1153                                  |                                 |          |           |
|              | Project Name:                                               | South Hunterdon Regional Schoo        | l District - Media Center (208) |          |           |
| MOODECO      | Requested By:                                               | Joshua Hueske                         |                                 |          |           |
| TIOOKECO     |                                                             |                                       |                                 |          |           |
|              | 1                                                           |                                       |                                 |          |           |
| Line Item: 1 | Product Name: Array 36:                                     | x12x72 Single Sided Bookcase          |                                 |          |           |
|              | Surface: Grey Elm                                           |                                       | Edgeband: N/A                   |          |           |
|              | Leg Finish: N/A                                             |                                       | Fabric: N/A                     |          |           |
|              | Quantity: 15                                                |                                       | Notes:                          |          |           |
|              | Extras:<br>Casters                                          | Grommets                              | Electrical                      | Book Box | Pack Hook |
| Line Item: 2 | Product Name: Array 36:                                     | x12x36 Single Sided Bookcase          |                                 |          |           |
|              | Surface: Grey Elm                                           |                                       | Edgeband: N/A                   |          |           |
|              | Leg Finish: N/A                                             |                                       | Fabric: N/A                     |          |           |
|              | Quantity: 2                                                 |                                       | Notes:                          |          |           |
|              | Extras:                                                     | Grommets                              | Electrical                      | Book Box | Pack Hook |
| Line Item: 3 | Product Name: Schoolworks 42"H Double Sided Mobile Bookcase |                                       |                                 |          |           |
|              | Surface: Grey Elm                                           |                                       | Edgeband: N/A                   |          |           |
|              | Leg Finish: N/A                                             |                                       | Fabric: N/A                     |          |           |
|              | Quantity: 9                                                 | · · · · · · · · · · · · · · · · · · · | Notes:                          |          |           |
|              | Extras:                                                     | Grommets                              | Electrical                      | Book Box | Pack Hook |
| Line Item: 4 | Product Name: STUDIO (                                      | Circulation Desk No Transaction Top   |                                 |          |           |
|              | Surface: Magnolia/Grey                                      | Elm                                   | Edgeband: N/A                   |          |           |
|              | Leg Finish: N/A                                             |                                       | Fabric: N/A                     |          |           |
|              | Quantity: 1                                                 |                                       | Notes: C20-STU-02032-CUSTOM     |          |           |
| a the        | Extras:                                                     | Grommets                              | Electrical                      | Book Box | Pack Hook |

| Opportunity #: 1153 | Project Name: South Hunterdon Regional School District - Media Center (208) |                         | Requested By: Joshua Hueske |
|---------------------|-----------------------------------------------------------------------------|-------------------------|-----------------------------|
| Line Item: 5        | Product Name: Elate Task Chair                                              |                         |                             |
|                     | Surface: N/A                                                                | Edgeband: N/A           |                             |
|                     | Leg Finish: N/A                                                             | Fabric: Soleil Cerulean |                             |
| TI 9                | Quantity: 1                                                                 | Notes:                  |                             |
|                     | Extras:                                                                     | Electrical Book Box     | Pack Hook                   |
| Line Item: 6        | Product Name: STUDIO Credenza 80x24x36                                      |                         |                             |
|                     | Surface: Grey Elm                                                           | Edgeband: N/A           |                             |
|                     | Leg Finish: N/A                                                             | Fabric: N/A             |                             |
|                     | Quantity: 1                                                                 | Notes: C20-STU-02263    |                             |
|                     | Extras:                                                                     | Electrical Book Box     | Pack Hook                   |
| Line Item: 7        | Product Name: Akt 72x30 Rectangle Table 29"H Rectangular Legs               |                         |                             |
|                     | Surface: Magnolia                                                           | Edgeband: Platinum      |                             |
|                     | Leg Finish: N/A                                                             | Fabric: N/A             |                             |
|                     | Quantity: 2                                                                 | Notes:                  |                             |
| 8                   | Extras:                                                                     | Electrical Book Box     | Pack Hook                   |
| Line Item: 8        | Product Name: Akt 72x30 Rectangle Table 42"H Rectangular Legs               |                         |                             |
|                     | Surface: Magnolia                                                           | Edgeband: Platinum      |                             |
|                     | Leg Finish: N/A                                                             | Fabric: N/A             |                             |
|                     | Quantity: 2                                                                 | Notes:                  |                             |
| 8                   | Extras:                                                                     | Electrical Book Box     | Pack Hook                   |
| Line Item: 9        | Product Name: Seed 18" Cantilever - Light Blue Shell                        |                         |                             |
|                     | Surface: N/A                                                                | Edgeband: N/A           |                             |
|                     | Leg Finish: Platinum                                                        | Fabric: N/A             |                             |
| $\langle 2 \rangle$ | Quantity: 8                                                                 | Notes:                  |                             |
|                     | Extras:                                                                     | Electrical Book Box     | Pack Hook                   |