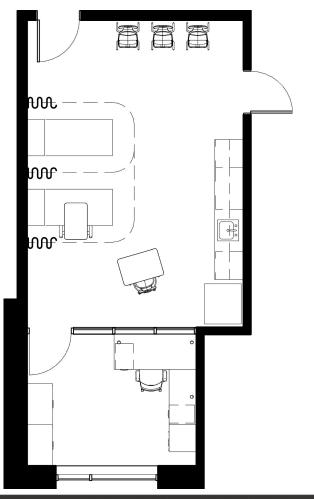

# Physical

A healthy body is the key to a healthy mind. Physical development is an important onsideration for any designer. This includes ergonomically-sound furnishings that will help preserve the health of everyone, as well as tools that will help adequately stimulate, support, and provide comfort to learners, educators, and workers with differing needs and abilities.