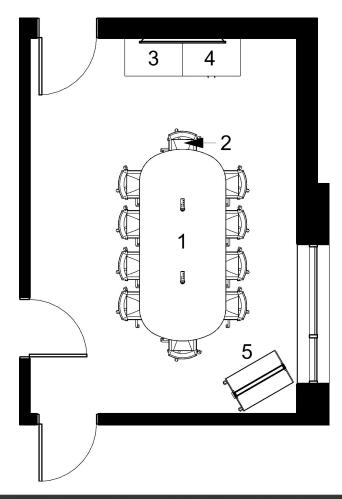

Room: Cafeteria (104) Seating Capacity: 80

Room: Cafeteria (104) Seating Capacity: 80

|                                                                                                                                                                                                                                                                                                                                                                                                                                                                                                                                                                                                                                                                                                                                                                                                                                                                                                                                                                                                                                                                                                                                                                                                                                                                                                                                                                                                                                                                                                                                                                                                                                                                                                                                                                                                                                                                                                                                                                                                                                                                                                                                |                          | SPACE P                              | LANNING BOM                |          |           |
|--------------------------------------------------------------------------------------------------------------------------------------------------------------------------------------------------------------------------------------------------------------------------------------------------------------------------------------------------------------------------------------------------------------------------------------------------------------------------------------------------------------------------------------------------------------------------------------------------------------------------------------------------------------------------------------------------------------------------------------------------------------------------------------------------------------------------------------------------------------------------------------------------------------------------------------------------------------------------------------------------------------------------------------------------------------------------------------------------------------------------------------------------------------------------------------------------------------------------------------------------------------------------------------------------------------------------------------------------------------------------------------------------------------------------------------------------------------------------------------------------------------------------------------------------------------------------------------------------------------------------------------------------------------------------------------------------------------------------------------------------------------------------------------------------------------------------------------------------------------------------------------------------------------------------------------------------------------------------------------------------------------------------------------------------------------------------------------------------------------------------------|--------------------------|--------------------------------------|----------------------------|----------|-----------|
|                                                                                                                                                                                                                                                                                                                                                                                                                                                                                                                                                                                                                                                                                                                                                                                                                                                                                                                                                                                                                                                                                                                                                                                                                                                                                                                                                                                                                                                                                                                                                                                                                                                                                                                                                                                                                                                                                                                                                                                                                                                                                                                                | Opportunity #:           | 1153                                 |                            |          |           |
|                                                                                                                                                                                                                                                                                                                                                                                                                                                                                                                                                                                                                                                                                                                                                                                                                                                                                                                                                                                                                                                                                                                                                                                                                                                                                                                                                                                                                                                                                                                                                                                                                                                                                                                                                                                                                                                                                                                                                                                                                                                                                                                                | Project Name:            | South Hunterdon Regional School      | District - Cafeteria (104) |          |           |
| MOODECO                                                                                                                                                                                                                                                                                                                                                                                                                                                                                                                                                                                                                                                                                                                                                                                                                                                                                                                                                                                                                                                                                                                                                                                                                                                                                                                                                                                                                                                                                                                                                                                                                                                                                                                                                                                                                                                                                                                                                                                                                                                                                                                        | Requested By:            | Joshua Hueske                        |                            |          |           |
| MOORECO                                                                                                                                                                                                                                                                                                                                                                                                                                                                                                                                                                                                                                                                                                                                                                                                                                                                                                                                                                                                                                                                                                                                                                                                                                                                                                                                                                                                                                                                                                                                                                                                                                                                                                                                                                                                                                                                                                                                                                                                                                                                                                                        |                          |                                      |                            |          |           |
|                                                                                                                                                                                                                                                                                                                                                                                                                                                                                                                                                                                                                                                                                                                                                                                                                                                                                                                                                                                                                                                                                                                                                                                                                                                                                                                                                                                                                                                                                                                                                                                                                                                                                                                                                                                                                                                                                                                                                                                                                                                                                                                                |                          |                                      |                            |          |           |
| Line Item: 1                                                                                                                                                                                                                                                                                                                                                                                                                                                                                                                                                                                                                                                                                                                                                                                                                                                                                                                                                                                                                                                                                                                                                                                                                                                                                                                                                                                                                                                                                                                                                                                                                                                                                                                                                                                                                                                                                                                                                                                                                                                                                                                   | Product Name: Rectangle  | 8' Cafeteria Table with Bench Seati  | ing                        |          |           |
|                                                                                                                                                                                                                                                                                                                                                                                                                                                                                                                                                                                                                                                                                                                                                                                                                                                                                                                                                                                                                                                                                                                                                                                                                                                                                                                                                                                                                                                                                                                                                                                                                                                                                                                                                                                                                                                                                                                                                                                                                                                                                                                                | Surface: Grey Elm        |                                      | Edgeband: Light Grey       |          |           |
|                                                                                                                                                                                                                                                                                                                                                                                                                                                                                                                                                                                                                                                                                                                                                                                                                                                                                                                                                                                                                                                                                                                                                                                                                                                                                                                                                                                                                                                                                                                                                                                                                                                                                                                                                                                                                                                                                                                                                                                                                                                                                                                                | Leg Finish: Silver       |                                      | Fabric: N/A                |          |           |
| < Alton                                                                                                                                                                                                                                                                                                                                                                                                                                                                                                                                                                                                                                                                                                                                                                                                                                                                                                                                                                                                                                                                                                                                                                                                                                                                                                                                                                                                                                                                                                                                                                                                                                                                                                                                                                                                                                                                                                                                                                                                                                                                                                                        | Quantity: 6              |                                      | Notes:                     |          |           |
| the state of the s | Extras:                  | Grommets                             | Electrical                 | Book Box | Pack Hook |
| Line Item: 2                                                                                                                                                                                                                                                                                                                                                                                                                                                                                                                                                                                                                                                                                                                                                                                                                                                                                                                                                                                                                                                                                                                                                                                                                                                                                                                                                                                                                                                                                                                                                                                                                                                                                                                                                                                                                                                                                                                                                                                                                                                                                                                   | Product Name: Round 7'   | Cafeteria Table with 8 Stool Seating |                            |          |           |
|                                                                                                                                                                                                                                                                                                                                                                                                                                                                                                                                                                                                                                                                                                                                                                                                                                                                                                                                                                                                                                                                                                                                                                                                                                                                                                                                                                                                                                                                                                                                                                                                                                                                                                                                                                                                                                                                                                                                                                                                                                                                                                                                | Surface: Grey Elm        |                                      | Edgeband: Light Grey       |          |           |
| d                                                                                                                                                                                                                                                                                                                                                                                                                                                                                                                                                                                                                                                                                                                                                                                                                                                                                                                                                                                                                                                                                                                                                                                                                                                                                                                                                                                                                                                                                                                                                                                                                                                                                                                                                                                                                                                                                                                                                                                                                                                                                                                              | Leg Finish: Silver       |                                      | Fabric: N/A                |          |           |
|                                                                                                                                                                                                                                                                                                                                                                                                                                                                                                                                                                                                                                                                                                                                                                                                                                                                                                                                                                                                                                                                                                                                                                                                                                                                                                                                                                                                                                                                                                                                                                                                                                                                                                                                                                                                                                                                                                                                                                                                                                                                                                                                | Quantity: 4              |                                      | Notes:                     |          |           |
| 200                                                                                                                                                                                                                                                                                                                                                                                                                                                                                                                                                                                                                                                                                                                                                                                                                                                                                                                                                                                                                                                                                                                                                                                                                                                                                                                                                                                                                                                                                                                                                                                                                                                                                                                                                                                                                                                                                                                                                                                                                                                                                                                            | Extras:                  | Grommets                             | Electrical                 | Book Box | Pack Hook |
| Line Item: 3                                                                                                                                                                                                                                                                                                                                                                                                                                                                                                                                                                                                                                                                                                                                                                                                                                                                                                                                                                                                                                                                                                                                                                                                                                                                                                                                                                                                                                                                                                                                                                                                                                                                                                                                                                                                                                                                                                                                                                                                                                                                                                                   | Product Name: Natural Co | ork Tackboard 4x6                    |                            |          |           |
| · · · · · · · · · · · · · · · · · · ·                                                                                                                                                                                                                                                                                                                                                                                                                                                                                                                                                                                                                                                                                                                                                                                                                                                                                                                                                                                                                                                                                                                                                                                                                                                                                                                                                                                                                                                                                                                                                                                                                                                                                                                                                                                                                                                                                                                                                                                                                                                                                          | Surface: Natural Cork    |                                      | Edgeband: N/A              |          |           |
|                                                                                                                                                                                                                                                                                                                                                                                                                                                                                                                                                                                                                                                                                                                                                                                                                                                                                                                                                                                                                                                                                                                                                                                                                                                                                                                                                                                                                                                                                                                                                                                                                                                                                                                                                                                                                                                                                                                                                                                                                                                                                                                                | Leg Finish: N/A          |                                      | Fabric: N/A                |          |           |
|                                                                                                                                                                                                                                                                                                                                                                                                                                                                                                                                                                                                                                                                                                                                                                                                                                                                                                                                                                                                                                                                                                                                                                                                                                                                                                                                                                                                                                                                                                                                                                                                                                                                                                                                                                                                                                                                                                                                                                                                                                                                                                                                | Quantity: 1              |                                      | Notes:                     |          |           |
|                                                                                                                                                                                                                                                                                                                                                                                                                                                                                                                                                                                                                                                                                                                                                                                                                                                                                                                                                                                                                                                                                                                                                                                                                                                                                                                                                                                                                                                                                                                                                                                                                                                                                                                                                                                                                                                                                                                                                                                                                                                                                                                                | Extras:                  | Grommets                             | Electrical                 | Book Box | Pack Hook |
| Line Item: 4                                                                                                                                                                                                                                                                                                                                                                                                                                                                                                                                                                                                                                                                                                                                                                                                                                                                                                                                                                                                                                                                                                                                                                                                                                                                                                                                                                                                                                                                                                                                                                                                                                                                                                                                                                                                                                                                                                                                                                                                                                                                                                                   | Product Name: Sharewall  | Spline 8'x8'                         |                            |          |           |
|                                                                                                                                                                                                                                                                                                                                                                                                                                                                                                                                                                                                                                                                                                                                                                                                                                                                                                                                                                                                                                                                                                                                                                                                                                                                                                                                                                                                                                                                                                                                                                                                                                                                                                                                                                                                                                                                                                                                                                                                                                                                                                                                | Surface: Markerboard     |                                      | Edgeband: N/A              |          |           |
|                                                                                                                                                                                                                                                                                                                                                                                                                                                                                                                                                                                                                                                                                                                                                                                                                                                                                                                                                                                                                                                                                                                                                                                                                                                                                                                                                                                                                                                                                                                                                                                                                                                                                                                                                                                                                                                                                                                                                                                                                                                                                                                                | Leg Finish: N/A          |                                      | Fabric: N/A                |          |           |
|                                                                                                                                                                                                                                                                                                                                                                                                                                                                                                                                                                                                                                                                                                                                                                                                                                                                                                                                                                                                                                                                                                                                                                                                                                                                                                                                                                                                                                                                                                                                                                                                                                                                                                                                                                                                                                                                                                                                                                                                                                                                                                                                | Quantity: 1              |                                      | Notes:                     |          |           |
|                                                                                                                                                                                                                                                                                                                                                                                                                                                                                                                                                                                                                                                                                                                                                                                                                                                                                                                                                                                                                                                                                                                                                                                                                                                                                                                                                                                                                                                                                                                                                                                                                                                                                                                                                                                                                                                                                                                                                                                                                                                                                                                                | Extras:                  | Grommets                             | Electrical                 | Book Box | Pack Hook |