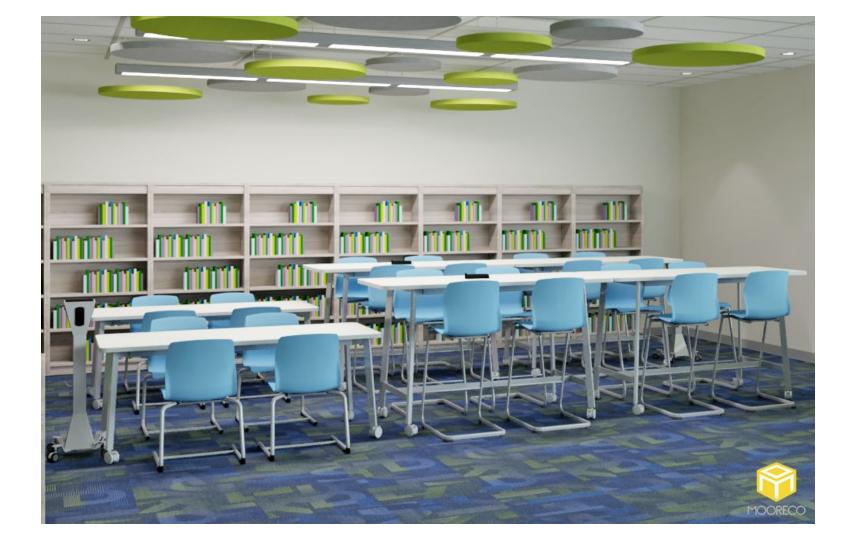

Room:Media Center (208)Seating Capacity:40Book Count:6,000

Room: Media Center (208)Seating Capacity: 40Book Count: 6,000

Room: Media Center (208)Seating Capacity: 40Book Count: 6,000

|              |                                                             | SPACE P                               | LANNING BOM                     |          |           |
|--------------|-------------------------------------------------------------|---------------------------------------|---------------------------------|----------|-----------|
|              | Opportunity #:                                              | 1153                                  |                                 |          |           |
|              | Project Name:                                               | South Hunterdon Regional Schoo        | l District - Media Center (208) |          |           |
| MOODECO      | Requested By:                                               | Joshua Hueske                         |                                 |          |           |
| TIOOKECO     |                                                             |                                       |                                 |          |           |
|              | 1                                                           |                                       |                                 |          |           |
| Line Item: 1 | Product Name: Array 36:                                     | x12x72 Single Sided Bookcase          |                                 |          |           |
|              | Surface: Grey Elm                                           |                                       | Edgeband: N/A                   |          |           |
|              | Leg Finish: N/A                                             |                                       | Fabric: N/A                     |          |           |
|              | Quantity: 15                                                |                                       | Notes:                          |          |           |
|              | Extras:<br>Casters                                          | Grommets                              | Electrical                      | Book Box | Pack Hook |
| Line Item: 2 | Product Name: Array 36:                                     | x12x36 Single Sided Bookcase          |                                 |          |           |
|              | Surface: Grey Elm                                           |                                       | Edgeband: N/A                   |          |           |
|              | Leg Finish: N/A                                             |                                       | Fabric: N/A                     |          |           |
|              | Quantity: 2                                                 |                                       | Notes:                          |          |           |
|              | Extras:                                                     | Grommets                              | Electrical                      | Book Box | Pack Hook |
| Line Item: 3 | Product Name: Schoolworks 42"H Double Sided Mobile Bookcase |                                       |                                 |          |           |
|              | Surface: Grey Elm                                           |                                       | Edgeband: N/A                   |          |           |
|              | Leg Finish: N/A                                             |                                       | Fabric: N/A                     |          |           |
|              | Quantity: 9                                                 | · · · · · · · · · · · · · · · · · · · | Notes:                          |          |           |
|              | Extras:                                                     | Grommets                              | Electrical                      | Book Box | Pack Hook |
| Line Item: 4 | Product Name: STUDIO (                                      | Circulation Desk No Transaction Top   |                                 |          |           |
|              | Surface: Magnolia/Grey                                      | Elm                                   | Edgeband: N/A                   |          |           |
|              | Leg Finish: N/A                                             |                                       | Fabric: N/A                     |          |           |
|              | Quantity: 1                                                 |                                       | Notes: C20-STU-02032-CUSTOM     |          |           |
| a the        | Extras:                                                     | Grommets                              | Electrical                      | Book Box | Pack Hook |

| Opportunity #: 1153 | Project Name: South Hunterdon Regional School District - Media Center (208) |                         | Requested By: Joshua Hueske |
|---------------------|-----------------------------------------------------------------------------|-------------------------|-----------------------------|
| Line Item: 5        | Product Name: Elate Task Chair                                              |                         |                             |
|                     | Surface: N/A                                                                | Edgeband: N/A           |                             |
|                     | Leg Finish: N/A                                                             | Fabric: Soleil Cerulean |                             |
| TI 9                | Quantity: 1                                                                 | Notes:                  |                             |
|                     | Extras:                                                                     | Electrical Book Box     | Pack Hook                   |
| Line Item: 6        | Product Name: STUDIO Credenza 80x24x36                                      |                         |                             |
|                     | Surface: Grey Elm                                                           | Edgeband: N/A           |                             |
|                     | Leg Finish: N/A                                                             | Fabric: N/A             |                             |
|                     | Quantity: 1                                                                 | Notes: C20-STU-02263    |                             |
|                     | Extras:                                                                     | Electrical Book Box     | Pack Hook                   |
| Line Item: 7        | Product Name: Akt 72x30 Rectangle Table 29"H Rectangular Legs               |                         |                             |
|                     | Surface: Magnolia                                                           | Edgeband: Platinum      |                             |
|                     | Leg Finish: N/A                                                             | Fabric: N/A             |                             |
|                     | Quantity: 2                                                                 | Notes:                  |                             |
| 8                   | Extras:                                                                     | Electrical Book Box     | Pack Hook                   |
| Line Item: 8        | Product Name: Akt 72x30 Rectangle Table 42"H Rectangular Legs               |                         |                             |
|                     | Surface: Magnolia                                                           | Edgeband: Platinum      |                             |
|                     | Leg Finish: N/A                                                             | Fabric: N/A             |                             |
|                     | Quantity: 2                                                                 | Notes:                  |                             |
| 8                   | Extras:                                                                     | Electrical Book Box     | Pack Hook                   |
| Line Item: 9        | Product Name: Seed 18" Cantilever - Light Blue Shell                        |                         |                             |
|                     | Surface: N/A                                                                | Edgeband: N/A           |                             |
|                     | Leg Finish: Platinum                                                        | Fabric: N/A             |                             |
| $\langle 2 \rangle$ | Quantity: 8                                                                 | Notes:                  |                             |
|                     | Extras:                                                                     | Electrical Book Box     | Pack Hook                   |