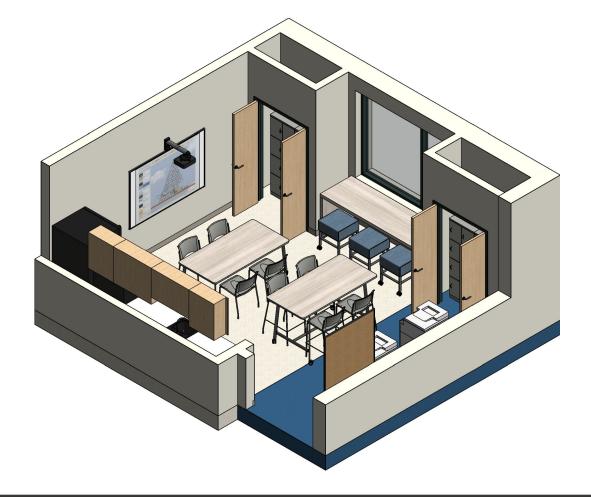

Room:Media Center (208)Seating Capacity:40Book Count:6,000

Room: Media Center (208)Seating Capacity: 40Book Count: 6,000

Room: Media Center (208)Seating Capacity: 40Book Count: 6,000

|              |                                                             | SPACE P                               | LANNING BOM                     |          |           |
|--------------|-------------------------------------------------------------|---------------------------------------|---------------------------------|----------|-----------|
|              | Opportunity #:                                              | 1153                                  |                                 |          |           |
|              | Project Name:                                               | South Hunterdon Regional Schoo        | l District - Media Center (208) |          |           |
| MOODECO      | Requested By:                                               | Joshua Hueske                         |                                 |          |           |
| TIOOKECO     |                                                             |                                       |                                 |          |           |
|              | 1                                                           |                                       |                                 |          |           |
| Line Item: 1 | Product Name: Array 36:                                     | x12x72 Single Sided Bookcase          |                                 |          |           |
|              | Surface: Grey Elm                                           |                                       | Edgeband: N/A                   |          |           |
|              | Leg Finish: N/A                                             |                                       | Fabric: N/A                     |          |           |
|              | Quantity: 15                                                |                                       | Notes:                          |          |           |
|              | Extras:<br>Casters                                          | Grommets                              | Electrical                      | Book Box | Pack Hook |
| Line Item: 2 | Product Name: Array 36:                                     | x12x36 Single Sided Bookcase          |                                 |          |           |
|              | Surface: Grey Elm                                           |                                       | Edgeband: N/A                   |          |           |
|              | Leg Finish: N/A                                             |                                       | Fabric: N/A                     |          |           |
|              | Quantity: 2                                                 |                                       | Notes:                          |          |           |
|              | Extras:                                                     | Grommets                              | Electrical                      | Book Box | Pack Hook |
| Line Item: 3 | Product Name: Schoolworks 42"H Double Sided Mobile Bookcase |                                       |                                 |          |           |
|              | Surface: Grey Elm                                           |                                       | Edgeband: N/A                   |          |           |
|              | Leg Finish: N/A                                             |                                       | Fabric: N/A                     |          |           |
|              | Quantity: 9                                                 | · · · · · · · · · · · · · · · · · · · | Notes:                          |          |           |
|              | Extras:                                                     | Grommets                              | Electrical                      | Book Box | Pack Hook |
| Line Item: 4 | Product Name: STUDIO (                                      | Circulation Desk No Transaction Top   |                                 |          |           |
|              | Surface: Magnolia/Grey                                      | Elm                                   | Edgeband: N/A                   |          |           |
|              | Leg Finish: N/A                                             |                                       | Fabric: N/A                     |          |           |
|              | Quantity: 1                                                 |                                       | Notes: C20-STU-02032-CUSTOM     |          |           |
| a the        | Extras:                                                     | Grommets                              | Electrical                      | Book Box | Pack Hook |

| Opportunity #: 1153 | Project Name: South Hunterdon Regional School District - Media Center (208) |                         | Requested By: Joshua Hueske |
|---------------------|-----------------------------------------------------------------------------|-------------------------|-----------------------------|
| Line Item: 5        | Product Name: Elate Task Chair                                              |                         |                             |
|                     | Surface: N/A                                                                | Edgeband: N/A           |                             |
|                     | Leg Finish: N/A                                                             | Fabric: Soleil Cerulean |                             |
| TI 9                | Quantity: 1                                                                 | Notes:                  |                             |
|                     | Extras:                                                                     | Electrical Book Box     | Pack Hook                   |
| Line Item: 6        | Product Name: STUDIO Credenza 80x24x36                                      |                         |                             |
|                     | Surface: Grey Elm                                                           | Edgeband: N/A           |                             |
|                     | Leg Finish: N/A                                                             | Fabric: N/A             |                             |
|                     | Quantity: 1                                                                 | Notes: C20-STU-02263    |                             |
|                     | Extras:                                                                     | Electrical Book Box     | Pack Hook                   |
| Line Item: 7        | Product Name: Akt 72x30 Rectangle Table 29"H Rectangular Legs               |                         |                             |
|                     | Surface: Magnolia                                                           | Edgeband: Platinum      |                             |
|                     | Leg Finish: N/A                                                             | Fabric: N/A             |                             |
|                     | Quantity: 2                                                                 | Notes:                  |                             |
| 8                   | Extras:                                                                     | Electrical Book Box     | Pack Hook                   |
| Line Item: 8        | Product Name: Akt 72x30 Rectangle Table 42"H Rectangular Legs               |                         |                             |
|                     | Surface: Magnolia                                                           | Edgeband: Platinum      |                             |
|                     | Leg Finish: N/A                                                             | Fabric: N/A             |                             |
|                     | Quantity: 2                                                                 | Notes:                  |                             |
| 8                   | Extras:                                                                     | Electrical Book Box     | Pack Hook                   |
| Line Item: 9        | Product Name: Seed 18" Cantilever - Light Blue Shell                        |                         |                             |
|                     | Surface: N/A                                                                | Edgeband: N/A           |                             |
|                     | Leg Finish: Platinum                                                        | Fabric: N/A             |                             |
| $\langle 2 \rangle$ | Quantity: 8                                                                 | Notes:                  |                             |
|                     | Extras:                                                                     | Electrical Book Box     | Pack Hook                   |