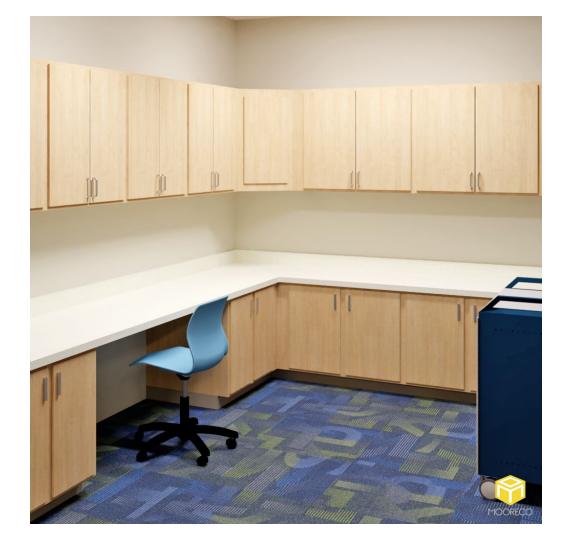

Room:Media Center (208)Seating Capacity:40Book Count:6,000

Room: Media Center (208)Seating Capacity: 40Book Count: 6,000

Room: Media Center (208)Seating Capacity: 40Book Count: 6,000

|              |                                                             | SPACE P                               | LANNING BOM                     |          |           |
|--------------|-------------------------------------------------------------|---------------------------------------|---------------------------------|----------|-----------|
|              | Opportunity #:                                              | 1153                                  |                                 |          |           |
|              | Project Name:                                               | South Hunterdon Regional Schoo        | l District - Media Center (208) |          |           |
| MOODECO      | Requested By:                                               | Joshua Hueske                         |                                 |          |           |
| TIOOKECO     |                                                             |                                       |                                 |          |           |
|              | 1                                                           |                                       |                                 |          |           |
| Line Item: 1 | Product Name: Array 36:                                     | x12x72 Single Sided Bookcase          |                                 |          |           |
|              | Surface: Grey Elm                                           |                                       | Edgeband: N/A                   |          |           |
|              | Leg Finish: N/A                                             |                                       | Fabric: N/A                     |          |           |
|              | Quantity: 15                                                |                                       | Notes:                          |          |           |
|              | Extras:<br>Casters                                          | Grommets                              | Electrical                      | Book Box | Pack Hook |
| Line Item: 2 | Product Name: Array 36:                                     | x12x36 Single Sided Bookcase          |                                 |          |           |
|              | Surface: Grey Elm                                           |                                       | Edgeband: N/A                   |          |           |
|              | Leg Finish: N/A                                             |                                       | Fabric: N/A                     |          |           |
|              | Quantity: 2                                                 |                                       | Notes:                          |          |           |
|              | Extras:                                                     | Grommets                              | Electrical                      | Book Box | Pack Hook |
| Line Item: 3 | Product Name: Schoolworks 42"H Double Sided Mobile Bookcase |                                       |                                 |          |           |
|              | Surface: Grey Elm                                           |                                       | Edgeband: N/A                   |          |           |
|              | Leg Finish: N/A                                             |                                       | Fabric: N/A                     |          |           |
|              | Quantity: 9                                                 | · · · · · · · · · · · · · · · · · · · | Notes:                          |          |           |
|              | Extras:                                                     | Grommets                              | Electrical                      | Book Box | Pack Hook |
| Line Item: 4 | Product Name: STUDIO (                                      | Circulation Desk No Transaction Top   |                                 |          |           |
|              | Surface: Magnolia/Grey                                      | Elm                                   | Edgeband: N/A                   |          |           |
|              | Leg Finish: N/A                                             |                                       | Fabric: N/A                     |          |           |
|              | Quantity: 1                                                 |                                       | Notes: C20-STU-02032-CUSTOM     |          |           |
| a the        | Extras:                                                     | Grommets                              | Electrical                      | Book Box | Pack Hook |

| Opportunity #: 1153 | Project Name: South Hunterdon Regional School District - Media Center (208) |                         | Requested By: Joshua Hueske |
|---------------------|-----------------------------------------------------------------------------|-------------------------|-----------------------------|
| Line Item: 5        | Product Name: Elate Task Chair                                              |                         |                             |
|                     | Surface: N/A                                                                | Edgeband: N/A           |                             |
|                     | Leg Finish: N/A                                                             | Fabric: Soleil Cerulean |                             |
| TI 9                | Quantity: 1                                                                 | Notes:                  |                             |
|                     | Extras:                                                                     | Electrical Book Box     | Pack Hook                   |
| Line Item: 6        | Product Name: STUDIO Credenza 80x24x36                                      |                         |                             |
|                     | Surface: Grey Elm                                                           | Edgeband: N/A           |                             |
|                     | Leg Finish: N/A                                                             | Fabric: N/A             |                             |
|                     | Quantity: 1                                                                 | Notes: C20-STU-02263    |                             |
|                     | Extras:                                                                     | Electrical Book Box     | Pack Hook                   |
| Line Item: 7        | Product Name: Akt 72x30 Rectangle Table 29"H Rectangular Legs               |                         |                             |
|                     | Surface: Magnolia                                                           | Edgeband: Platinum      |                             |
|                     | Leg Finish: N/A                                                             | Fabric: N/A             |                             |
|                     | Quantity: 2                                                                 | Notes:                  |                             |
| 8                   | Extras:                                                                     | Electrical Book Box     | Pack Hook                   |
| Line Item: 8        | Product Name: Akt 72x30 Rectangle Table 42"H Rectangular Legs               |                         |                             |
|                     | Surface: Magnolia                                                           | Edgeband: Platinum      |                             |
|                     | Leg Finish: N/A                                                             | Fabric: N/A             |                             |
|                     | Quantity: 2                                                                 | Notes:                  |                             |
| 8                   | Extras:                                                                     | Electrical Book Box     | Pack Hook                   |
| Line Item: 9        | Product Name: Seed 18" Cantilever - Light Blue Shell                        |                         |                             |
|                     | Surface: N/A                                                                | Edgeband: N/A           |                             |
|                     | Leg Finish: Platinum                                                        | Fabric: N/A             |                             |
| $\langle 2 \rangle$ | Quantity: 8                                                                 | Notes:                  |                             |
|                     | Extras:                                                                     | Electrical Book Box     | Pack Hook                   |