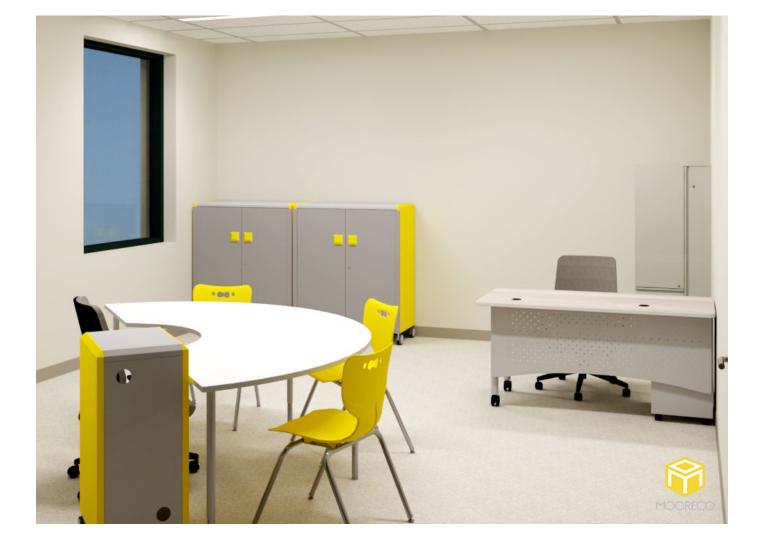

|               |          |                         |
|                     | Surface: Putty                                                                  |          | Edgeband: N/A |          |                         |
|                     | Leg Finish: N/A                                                                 |          | Fabric: N/A   |          |                         |
|                     | Quantity: 2                                                                     |          | Notes:        |          |                         |
|                     | Extras:                                                                         | Grommets | Electrical    | Book Box | Pack Hook               |



Room: Speech (119) Seating Capacity: 3















Room: Speech (119) Seating Capacity: 3





|                                          |                                                             | SPACE P                                                                         | LANNING BOM               |          |           |
|------------------------------------------|-------------------------------------------------------------|---------------------------------------------------------------------------------|---------------------------|----------|-----------|
|                                          | Opportunity #:                                              | 1152                                                                            |                           |          |           |
|