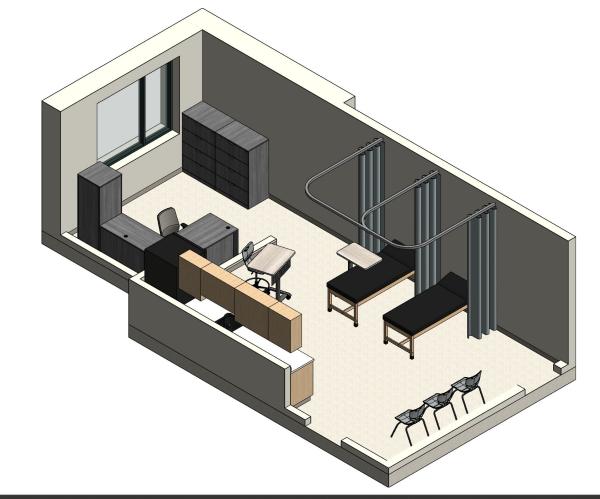

# Physical

A healthy body is the key to a healthy mind. Physical development is an important onsideration for any designer. This includes ergonomically-sound furnishings that will help preserve the health of everyone, as well as tools that will help adequately stimulate, support, and provide comfort to learners, educators, and workers with differing needs and abilities.