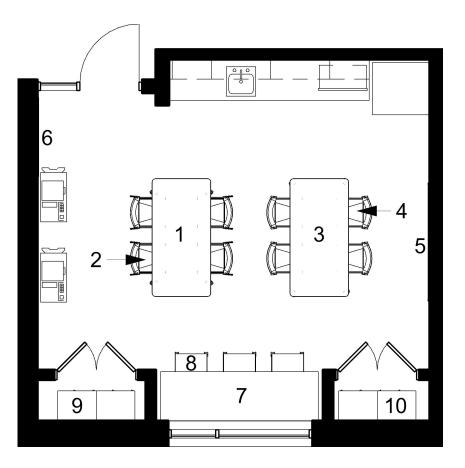

Room:Media Center (208)Seating Capacity:40Book Count:6,000

Room: Media Center (208)Seating Capacity: 40Book Count: 6,000

Room: Media Center (208)Seating Capacity: 40Book Count: 6,000

|              |                                                             | SPACE P                               | LANNING BOM                     |          |           |
|--------------|-------------------------------------------------------------|---------------------------------------|---------------------------------|----------|-----------|
|              | Opportunity #:                                              | 1153                                  |                                 |          |           |
|              | Project Name:                                               | South Hunterdon Regional Schoo        | l District - Media Center (208) |          |           |
| MOODECO      | Requested By:                                               | Joshua Hueske                         |                                 |          |           |
| TIOOKECO     |                                                             |                                       |                                 |          |           |
|              | 1                                                           |                                       |                                 |          |           |
| Line Item: 1 | Product Name: Array 36:                                     | x12x72 Single Sided Bookcase          |                                 |          |           |
|              | Surface: Grey Elm                                           |                                       | Edgeband: N/A                   |          |           |
|              | Leg Finish: N/A                                             |                                       | Fabric: N/A                     |          |           |
|              | Quantity: 15                                                |                                       | Notes:                          |          |           |
|              | Extras:<br>Casters                                          | Grommets                              | Electrical                      | Book Box | Pack Hook |
| Line Item: 2 | Product Name: Array 36:                                     | x12x36 Single Sided Bookcase          |                                 |          |           |
|              | Surface: Grey Elm                                           |                                       | Edgeband: N/A                   |          |           |
|              | Leg Finish: N/A                                             |                                       | Fabric: N/A                     |          |           |
|              | Quantity: 2                                                 |                                       | Notes:                          |          |           |
|              | Extras:                                                     | Grommets                              | Electrical                      | Book Box | Pack Hook |
| Line Item: 3 | Product Name: Schoolworks 42"H Double Sided Mobile Bookcase |                                       |                                 |          |           |
|              | Surface: Grey Elm                                           |                                       | Edgeband: N/A                   |          |           |
|              | Leg Finish: N/A                                             |                                       | Fabric: N/A                     |          |           |
|              | Quantity: 9                                                 | · · · · · · · · · · · · · · · · · · · | Notes:                          |          |           |
|              | Extras:                                                     | Grommets                              | Electrical                      | Book Box | Pack Hook |
| Line Item: 4 | Product Name: STUDIO (                                      | Circulation Desk No Transaction Top   |                                 |          |           |
|              | Surface: Magnolia/Grey                                      | Elm                                   | Edgeband: N/A                   |          |           |
|              | Leg Finish: N/A                                             |                                       | Fabric: N/A                     |          |           |
|              | Quantity: 1                                                 |                                       | Notes: C20-STU-02032-CUSTOM     |          |           |
| a the        | Extras:                                                     | Grommets                              | Electrical                      | Book Box | Pack Hook |

| Opportunity #: 1153 | Project Name: South Hunterdon Regional School District - Media Center (208) |                         | Requested By: Joshua Hueske |
|---------------------|-----------------------------------------------------------------------------|-------------------------|-----------------------------|
| Line Item: 5        | Product Name: Elate Task Chair                                              |                         |                             |
|                     | Surface: N/A                                                                | Edgeband: N/A           |                             |
|                     | Leg Finish: N/A                                                             | Fabric: Soleil Cerulean |                             |
| TI 9                | Quantity: 1                                                                 | Notes:                  |                             |
|                     | Extras:                                                                     | Electrical Book Box     | Pack Hook                   |
| Line Item: 6        | Product Name: STUDIO Credenza 80x24x36                                      |                         |                             |
|                     | Surface: Grey Elm                                                           | Edgeband: N/A           |                             |
|                     | Leg Finish: N/A                                                             | Fabric: N/A             |                             |
|                     | Quantity: 1                                                                 | Notes: C20-STU-02263    |                             |
|                     | Extras:                                                                     | Electrical Book Box     | Pack Hook                   |
| Line Item: 7        | Product Name: Akt 72x30 Rectangle Table 29"H Rectangular Legs               |                         |                             |
|                     | Surface: Magnolia                                                           | Edgeband: Platinum      |                             |
|                     | Leg Finish: N/A                                                             | Fabric: N/A             |                             |
|                     | Quantity: 2                                                                 | Notes:                  |                             |
| 8                   | Extras:                                                                     | Electrical Book Box     | Pack Hook                   |
| Line Item: 8        | Product Name: Akt 72x30 Rectangle Table 42"H Rectangular Legs               |                         |                             |
|                     | Surface: Magnolia                                                           | Edgeband: Platinum      |                             |
|                     | Leg Finish: N/A                                                             | Fabric: N/A             |                             |
|                     | Quantity: 2                                                                 | Notes:                  |                             |
| 8                   | Extras:                                                                     | Electrical Book Box     | Pack Hook                   |
| Line Item: 9        | Product Name: Seed 18" Cantilever - Light Blue Shell                        |                         |                             |
|                     | Surface: N/A                                                                | Edgeband: N/A           |                             |
|                     | Leg Finish: Platinum                                                        | Fabric: N/A             |                             |
| $\langle 2 \rangle$ | Quantity: 8                                                                 | Notes:                  |                             |
|                     | Extras:                                                                     | Electrical Book Box     | Pack Hook                   |