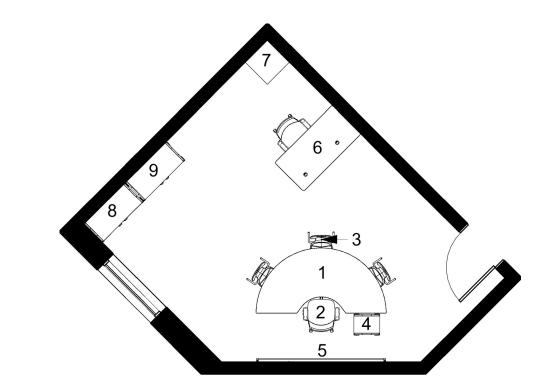

Room: Cafeteria (104) Seating Capacity: 80

Room: Cafeteria (104) Seating Capacity: 80

|                                                                                                                                                                                                                                                                                                                                                                                                                                                                                                                                                                                                                                                                                                                                                                                                                                                                                                                                                                                                                                                                                                                                                                                                                                                                                                                                                                                                                                                                                                                                                                                                                                                                                                                                                                                                                                                                                                                                                                                                                                                                                                                                |                          | SPACE P                              | LANNING BOM                |          |           |
|--------------------------------------------------------------------------------------------------------------------------------------------------------------------------------------------------------------------------------------------------------------------------------------------------------------------------------------------------------------------------------------------------------------------------------------------------------------------------------------------------------------------------------------------------------------------------------------------------------------------------------------------------------------------------------------------------------------------------------------------------------------------------------------------------------------------------------------------------------------------------------------------------------------------------------------------------------------------------------------------------------------------------------------------------------------------------------------------------------------------------------------------------------------------------------------------------------------------------------------------------------------------------------------------------------------------------------------------------------------------------------------------------------------------------------------------------------------------------------------------------------------------------------------------------------------------------------------------------------------------------------------------------------------------------------------------------------------------------------------------------------------------------------------------------------------------------------------------------------------------------------------------------------------------------------------------------------------------------------------------------------------------------------------------------------------------------------------------------------------------------------|--------------------------|--------------------------------------|----------------------------|----------|-----------|
|                                                                                                                                                                                                                                                                                                                                                                                                                                                                                                                                                                                                                                                                                                                                                                                                                                                                                                                                                                                                                                                                                                                                                                                                                                                                                                                                                                                                                                                                                                                                                                                                                                                                                                                                                                                                                                                                                                                                                                                                                                                                                                                                | Opportunity #:           | 1153                                 |                            |          |           |
|                                                                                                                                                                                                                                                                                                                                                                                                                                                                                                                                                                                                                                                                                                                                                                                                                                                                                                                                                                                                                                                                                                                                                                                                                                                                                                                                                                                                                                                                                                                                                                                                                                                                                                                                                                                                                                                                                                                                                                                                                                                                                                                                | Project Name:            | South Hunterdon Regional School      | District - Cafeteria (104) |          |           |
| MOODECO                                                                                                                                                                                                                                                                                                                                                                                                                                                                                                                                                                                                                                                                                                                                                                                                                                                                                                                                                                                                                                                                                                                                                                                                                                                                                                                                                                                                                                                                                                                                                                                                                                                                                                                                                                                                                                                                                                                                                                                                                                                                                                                        | Requested By:            | Joshua Hueske                        |                            |          |           |
| MOORECO                                                                                                                                                                                                                                                                                                                                                                                                                                                                                                                                                                                                                                                                                                                                                                                                                                                                                                                                                                                                                                                                                                                                                                                                                                                                                                                                                                                                                                                                                                                                                                                                                                                                                                                                                                                                                                                                                                                                                                                                                                                                                                                        |                          |                                      |                            |          |           |
|                                                                                                                                                                                                                                                                                                                                                                                                                                                                                                                                                                                                                                                                                                                                                                                                                                                                                                                                                                                                                                                                                                                                                                                                                                                                                                                                                                                                                                                                                                                                                                                                                                                                                                                                                                                                                                                                                                                                                                                                                                                                                                                                |                          |                                      |                            |          |           |
| Line Item: 1                                                                                                                                                                                                                                                                                                                                                                                                                                                                                                                                                                                                                                                                                                                                                                                                                                                                                                                                                                                                                                                                                                                                                                                                                                                                                                                                                                                                                                                                                                                                                                                                                                                                                                                                                                                                                                                                                                                                                                                                                                                                                                                   | Product Name: Rectangle  | 8' Cafeteria Table with Bench Seati  | ing                        |          |           |
|                                                                                                                                                                                                                                                                                                                                                                                                                                                                                                                                                                                                                                                                                                                                                                                                                                                                                                                                                                                                                                                                                                                                                                                                                                                                                                                                                                                                                                                                                                                                                                                                                                                                                                                                                                                                                                                                                                                                                                                                                                                                                                                                | Surface: Grey Elm        |                                      | Edgeband: Light Grey       |          |           |
|                                                                                                                                                                                                                                                                                                                                                                                                                                                                                                                                                                                                                                                                                                                                                                                                                                                                                                                                                                                                                                                                                                                                                                                                                                                                                                                                                                                                                                                                                                                                                                                                                                                                                                                                                                                                                                                                                                                                                                                                                                                                                                                                | Leg Finish: Silver       |                                      | Fabric: N/A                |          |           |
| < Alton                                                                                                                                                                                                                                                                                                                                                                                                                                                                                                                                                                                                                                                                                                                                                                                                                                                                                                                                                                                                                                                                                                                                                                                                                                                                                                                                                                                                                                                                                                                                                                                                                                                                                                                                                                                                                                                                                                                                                                                                                                                                                                                        | Quantity: 6              |                                      | Notes:                     |          |           |
| the state of the s | Extras:                  | Grommets                             | Electrical                 | Book Box | Pack Hook |
| Line Item: 2                                                                                                                                                                                                                                                                                                                                                                                                                                                                                                                                                                                                                                                                                                                                                                                                                                                                                                                                                                                                                                                                                                                                                                                                                                                                                                                                                                                                                                                                                                                                                                                                                                                                                                                                                                                                                                                                                                                                                                                                                                                                                                                   | Product Name: Round 7'   | Cafeteria Table with 8 Stool Seating |                            |          |           |
|                                                                                                                                                                                                                                                                                                                                                                                                                                                                                                                                                                                                                                                                                                                                                                                                                                                                                                                                                                                                                                                                                                                                                                                                                                                                                                                                                                                                                                                                                                                                                                                                                                                                                                                                                                                                                                                                                                                                                                                                                                                                                                                                | Surface: Grey Elm        |                                      | Edgeband: Light Grey       |          |           |
| d                                                                                                                                                                                                                                                                                                                                                                                                                                                                                                                                                                                                                                                                                                                                                                                                                                                                                                                                                                                                                                                                                                                                                                                                                                                                                                                                                                                                                                                                                                                                                                                                                                                                                                                                                                                                                                                                                                                                                                                                                                                                                                                              | Leg Finish: Silver       |                                      | Fabric: N/A                |          |           |
|                                                                                                                                                                                                                                                                                                                                                                                                                                                                                                                                                                                                                                                                                                                                                                                                                                                                                                                                                                                                                                                                                                                                                                                                                                                                                                                                                                                                                                                                                                                                                                                                                                                                                                                                                                                                                                                                                                                                                                                                                                                                                                                                | Quantity: 4              |                                      | Notes:                     |          |           |
| 200                                                                                                                                                                                                                                                                                                                                                                                                                                                                                                                                                                                                                                                                                                                                                                                                                                                                                                                                                                                                                                                                                                                                                                                                                                                                                                                                                                                                                                                                                                                                                                                                                                                                                                                                                                                                                                                                                                                                                                                                                                                                                                                            | Extras:                  | Grommets                             | Electrical                 | Book Box | Pack Hook |
| Line Item: 3                                                                                                                                                                                                                                                                                                                                                                                                                                                                                                                                                                                                                                                                                                                                                                                                                                                                                                                                                                                                                                                                                                                                                                                                                                                                                                                                                                                                                                                                                                                                                                                                                                                                                                                                                                                                                                                                                                                                                                                                                                                                                                                   | Product Name: Natural Co | ork Tackboard 4x6                    |                            |          |           |
| · · · · · · · · · · · · · · · · · · ·                                                                                                                                                                                                                                                                                                                                                                                                                                                                                                                                                                                                                                                                                                                                                                                                                                                                                                                                                                                                                                                                                                                                                                                                                                                                                                                                                                                                                                                                                                                                                                                                                                                                                                                                                                                                                                                                                                                                                                                                                                                                                          | Surface: Natural Cork    |                                      | Edgeband: N/A              |          |           |
|                                                                                                                                                                                                                                                                                                                                                                                                                                                                                                                                                                                                                                                                                                                                                                                                                                                                                                                                                                                                                                                                                                                                                                                                                                                                                                                                                                                                                                                                                                                                                                                                                                                                                                                                                                                                                                                                                                                                                                                                                                                                                                                                | Leg Finish: N/A          |                                      | Fabric: N/A                |          |           |
|                                                                                                                                                                                                                                                                                                                                                                                                                                                                                                                                                                                                                                                                                                                                                                                                                                                                                                                                                                                                                                                                                                                                                                                                                                                                                                                                                                                                                                                                                                                                                                                                                                                                                                                                                                                                                                                                                                                                                                                                                                                                                                                                | Quantity: 1              |                                      | Notes:                     |          |           |
|                                                                                                                                                                                                                                                                                                                                                                                                                                                                                                                                                                                                                                                                                                                                                                                                                                                                                                                                                                                                                                                                                                                                                                                                                                                                                                                                                                                                                                                                                                                                                                                                                                                                                                                                                                                                                                                                                                                                                                                                                                                                                                                                | Extras:                  | Grommets                             | Electrical                 | Book Box | Pack Hook |
| Line Item: 4                                                                                                                                                                                                                                                                                                                                                                                                                                                                                                                                                                                                                                                                                                                                                                                                                                                                                                                                                                                                                                                                                                                                                                                                                                                                                                                                                                                                                                                                                                                                                                                                                                                                                                                                                                                                                                                                                                                                                                                                                                                                                                                   | Product Name: Sharewall  | Spline 8'x8'                         |                            |          |           |
|                                                                                                                                                                                                                                                                                                                                                                                                                                                                                                                                                                                                                                                                                                                                                                                                                                                                                                                                                                                                                                                                                                                                                                                                                                                                                                                                                                                                                                                                                                                                                                                                                                                                                                                                                                                                                                                                                                                                                                                                                                                                                                                                | Surface: Markerboard     |                                      | Edgeband: N/A              |          |           |
|                                                                                                                                                                                                                                                                                                                                                                                                                                                                                                                                                                                                                                                                                                                                                                                                                                                                                                                                                                                                                                                                                                                                                                                                                                                                                                                                                                                                                                                                                                                                                                                                                                                                                                                                                                                                                                                                                                                                                                                                                                                                                                                                | Leg Finish: N/A          |                                      | Fabric: N/A                |          |           |
|                                                                                                                                                                                                                                                                                                                                                                                                                                                                                                                                                                                                                                                                                                                                                                                                                                                                                                                                                                                                                                                                                                                                                                                                                                                                                                                                                                                                                                                                                                                                                                                                                                                                                                                                                                                                                                                                                                                                                                                                                                                                                                                                | Quantity: 1              |                                      | Notes:                     |          |           |
|                                                                                                                                                                                                                                                                                                                                                                                                                                                                                                                                                                                                                                                                                                                                                                                                                                                                                                                                                                                                                                                                                                                                                                                                                                                                                                                                                                                                                                                                                                                                                                                                                                                                                                                                                                                                                                                                                                                                                                                                                                                                                                                                | Extras:                  | Grommets                             | Electrical                 | Book Box | Pack Hook |