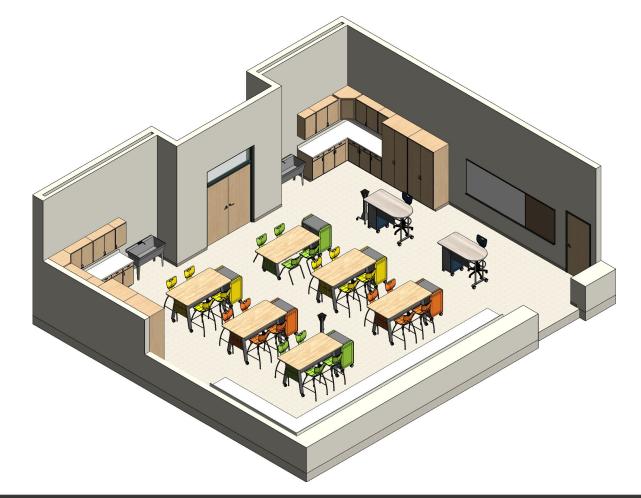

| Leg Finish: N/A                                                                          |                                                            | Fabric: N/A                           |                                   |                 |
|                     | Quantity: 1                                                                              |                                                            | Notes: Shown with Standard Back, Gree | en Standard Side Panels, Casters, | Shelving, Doors |
| 000                 | Extras:                                                                                  | Grommets                                                   | Electrical                            | Book Box                          | Pack Hook       |





















Room: STEAM (203) Seating Capacity: 24





|                       |                                                                             | SPACE PI                         | LANNING BOM                              |                                       |                              |
|-----------------------|-----------------------------------------------------------------------------|----------------------------------|------------------------------------------|---------------------------------------|------------------------------|
|                       | Opportunity #:                                                              | 1153                             |                                          |                                       |