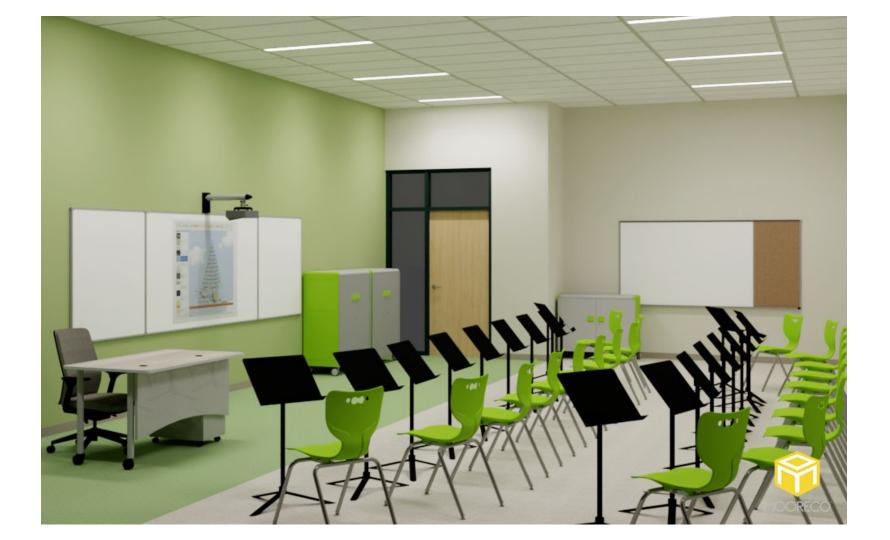

| Edgeband: N/A                                                   |                                  |
|                     | Leg Finish: N/A                                             | Fabric: N/A                                                     |                                  |
|                     | Quantity: 2                                                 | Notes:                                                          |                                  |
|                     | Extras:                                                     | Electrical Book Box                                             | Pack Hook                        |



Room: Music (202) & Choir (204)

Seating Capacity: 20





**Room:** Music (202) & Choir (204)

Seating Capacity: 20









Room: Music (202) & Choir (204)

Seating Capacity: 20





|                                         |                          | SPACE P                           | LANNING BOM                             |          |           |
|-----------------------------------------|--------------------------|-----------------------------------|-----------------------------------------|----------|-----------|
|                                         | Opportunity #:           | 1153                              |                                         |          |           |
|                                         | Project Name:            |                                   | ol District - Music (202) & Choir (204) |          |           |
| MOODECO                                 | Request