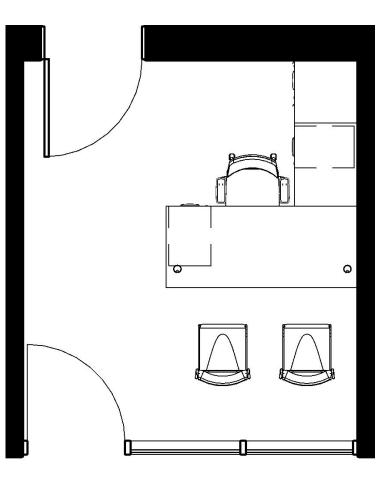

Room: Cafeteria (104) Seating Capacity: 80

Room: Cafeteria (104) Seating Capacity: 80

|                                                                                                                                                                                                                                                                                                                                                                                                                                                                                                                                                                                                                                                                                                                                                                                                                                                                                                                                                                                                                                                                                                                                                                                                                                                                                                                                                                                                                                                                                                                                                                                                                                                                                                                                                                                                                                                                                                                                                                                                                                                                                                                                |                          | SPACE P                              | LANNING BOM                |          |           |
|--------------------------------------------------------------------------------------------------------------------------------------------------------------------------------------------------------------------------------------------------------------------------------------------------------------------------------------------------------------------------------------------------------------------------------------------------------------------------------------------------------------------------------------------------------------------------------------------------------------------------------------------------------------------------------------------------------------------------------------------------------------------------------------------------------------------------------------------------------------------------------------------------------------------------------------------------------------------------------------------------------------------------------------------------------------------------------------------------------------------------------------------------------------------------------------------------------------------------------------------------------------------------------------------------------------------------------------------------------------------------------------------------------------------------------------------------------------------------------------------------------------------------------------------------------------------------------------------------------------------------------------------------------------------------------------------------------------------------------------------------------------------------------------------------------------------------------------------------------------------------------------------------------------------------------------------------------------------------------------------------------------------------------------------------------------------------------------------------------------------------------|--------------------------|--------------------------------------|----------------------------|----------|-----------|
|                                                                                                                                                                                                                                                                                                                                                                                                                                                                                                                                                                                                                                                                                                                                                                                                                                                                                                                                                                                                                                                                                                                                                                                                                                                                                                                                                                                                                                                                                                                                                                                                                                                                                                                                                                                                                                                                                                                                                                                                                                                                                                                                | Opportunity #:           | 1153                                 |                            |          |           |
|                                                                                                                                                                                                                                                                                                                                                                                                                                                                                                                                                                                                                                                                                                                                                                                                                                                                                                                                                                                                                                                                                                                                                                                                                                                                                                                                                                                                                                                                                                                                                                                                                                                                                                                                                                                                                                                                                                                                                                                                                                                                                                                                | Project Name:            | South Hunterdon Regional School      | District - Cafeteria (104) |          |           |
| MOODECO                                                                                                                                                                                                                                                                                                                                                                                                                                                                                                                                                                                                                                                                                                                                                                                                                                                                                                                                                                                                                                                                                                                                                                                                                                                                                                                                                                                                                                                                                                                                                                                                                                                                                                                                                                                                                                                                                                                                                                                                                                                                                                                        | Requested By:            | Joshua Hueske                        |                            |          |           |
| MOORECO                                                                                                                                                                                                                                                                                                                                                                                                                                                                                                                                                                                                                                                                                                                                                                                                                                                                                                                                                                                                                                                                                                                                                                                                                                                                                                                                                                                                                                                                                                                                                                                                                                                                                                                                                                                                                                                                                                                                                                                                                                                                                                                        |                          |                                      |                            |          |           |
|                                                                                                                                                                                                                                                                                                                                                                                                                                                                                                                                                                                                                                                                                                                                                                                                                                                                                                                                                                                                                                                                                                                                                                                                                                                                                                                                                                                                                                                                                                                                                                                                                                                                                                                                                                                                                                                                                                                                                                                                                                                                                                                                |                          |                                      |                            |          |           |
| Line Item: 1                                                                                                                                                                                                                                                                                                                                                                                                                                                                                                                                                                                                                                                                                                                                                                                                                                                                                                                                                                                                                                                                                                                                                                                                                                                                                                                                                                                                                                                                                                                                                                                                                                                                                                                                                                                                                                                                                                                                                                                                                                                                                                                   | Product Name: Rectangle  | 8' Cafeteria Table with Bench Seati  | ing                        |          |           |
|                                                                                                                                                                                                                                                                                                                                                                                                                                                                                                                                                                                                                                                                                                                                                                                                                                                                                                                                                                                                                                                                                                                                                                                                                                                                                                                                                                                                                                                                                                                                                                                                                                                                                                                                                                                                                                                                                                                                                                                                                                                                                                                                | Surface: Grey Elm        |                                      | Edgeband: Light Grey       |          |           |
|                                                                                                                                                                                                                                                                                                                                                                                                                                                                                                                                                                                                                                                                                                                                                                                                                                                                                                                                                                                                                                                                                                                                                                                                                                                                                                                                                                                                                                                                                                                                                                                                                                                                                                                                                                                                                                                                                                                                                                                                                                                                                                                                | Leg Finish: Silver       |                                      | Fabric: N/A                |          |           |
| < Alton                                                                                                                                                                                                                                                                                                                                                                                                                                                                                                                                                                                                                                                                                                                                                                                                                                                                                                                                                                                                                                                                                                                                                                                                                                                                                                                                                                                                                                                                                                                                                                                                                                                                                                                                                                                                                                                                                                                                                                                                                                                                                                                        | Quantity: 6              |                                      | Notes:                     |          |           |
| the state of the s | Extras:                  | Grommets                             | Electrical                 | Book Box | Pack Hook |
| Line Item: 2                                                                                                                                                                                                                                                                                                                                                                                                                                                                                                                                                                                                                                                                                                                                                                                                                                                                                                                                                                                                                                                                                                                                                                                                                                                                                                                                                                                                                                                                                                                                                                                                                                                                                                                                                                                                                                                                                                                                                                                                                                                                                                                   | Product Name: Round 7'   | Cafeteria Table with 8 Stool Seating |                            |          |           |
|                                                                                                                                                                                                                                                                                                                                                                                                                                                                                                                                                                                                                                                                                                                                                                                                                                                                                                                                                                                                                                                                                                                                                                                                                                                                                                                                                                                                                                                                                                                                                                                                                                                                                                                                                                                                                                                                                                                                                                                                                                                                                                                                | Surface: Grey Elm        |                                      | Edgeband: Light Grey       |          |           |
| d                                                                                                                                                                                                                                                                                                                                                                                                                                                                                                                                                                                                                                                                                                                                                                                                                                                                                                                                                                                                                                                                                                                                                                                                                                                                                                                                                                                                                                                                                                                                                                                                                                                                                                                                                                                                                                                                                                                                                                                                                                                                                                                              | Leg Finish: Silver       |                                      | Fabric: N/A                |          |           |
|                                                                                                                                                                                                                                                                                                                                                                                                                                                                                                                                                                                                                                                                                                                                                                                                                                                                                                                                                                                                                                                                                                                                                                                                                                                                                                                                                                                                                                                                                                                                                                                                                                                                                                                                                                                                                                                                                                                                                                                                                                                                                                                                | Quantity: 4              |                                      | Notes:                     |          |           |
| 200                                                                                                                                                                                                                                                                                                                                                                                                                                                                                                                                                                                                                                                                                                                                                                                                                                                                                                                                                                                                                                                                                                                                                                                                                                                                                                                                                                                                                                                                                                                                                                                                                                                                                                                                                                                                                                                                                                                                                                                                                                                                                                                            | Extras:                  | Grommets                             | Electrical                 | Book Box | Pack Hook |
| Line Item: 3                                                                                                                                                                                                                                                                                                                                                                                                                                                                                                                                                                                                                                                                                                                                                                                                                                                                                                                                                                                                                                                                                                                                                                                                                                                                                                                                                                                                                                                                                                                                                                                                                                                                                                                                                                                                                                                                                                                                                                                                                                                                                                                   | Product Name: Natural Co | ork Tackboard 4x6                    |                            |          |           |
| · · · · · · · · · · · · · · · · · · ·                                                                                                                                                                                                                                                                                                                                                                                                                                                                                                                                                                                                                                                                                                                                                                                                                                                                                                                                                                                                                                                                                                                                                                                                                                                                                                                                                                                                                                                                                                                                                                                                                                                                                                                                                                                                                                                                                                                                                                                                                                                                                          | Surface: Natural Cork    |                                      | Edgeband: N/A              |          |           |
|                                                                                                                                                                                                                                                                                                                                                                                                                                                                                                                                                                                                                                                                                                                                                                                                                                                                                                                                                                                                                                                                                                                                                                                                                                                                                                                                                                                                                                                                                                                                                                                                                                                                                                                                                                                                                                                                                                                                                                                                                                                                                                                                | Leg Finish: N/A          |                                      | Fabric: N/A                |          |           |
|                                                                                                                                                                                                                                                                                                                                                                                                                                                                                                                                                                                                                                                                                                                                                                                                                                                                                                                                                                                                                                                                                                                                                                                                                                                                                                                                                                                                                                                                                                                                                                                                                                                                                                                                                                                                                                                                                                                                                                                                                                                                                                                                | Quantity: 1              |                                      | Notes:                     |          |           |
|                                                                                                                                                                                                                                                                                                                                                                                                                                                                                                                                                                                                                                                                                                                                                                                                                                                                                                                                                                                                                                                                                                                                                                                                                                                                                                                                                                                                                                                                                                                                                                                                                                                                                                                                                                                                                                                                                                                                                                                                                                                                                                                                | Extras:                  | Grommets                             | Electrical                 | Book Box | Pack Hook |
| Line Item: 4                                                                                                                                                                                                                                                                                                                                                                                                                                                                                                                                                                                                                                                                                                                                                                                                                                                                                                                                                                                                                                                                                                                                                                                                                                                                                                                                                                                                                                                                                                                                                                                                                                                                                                                                                                                                                                                                                                                                                                                                                                                                                                                   | Product Name: Sharewall  | Spline 8'x8'                         |                            |          |           |
|                                                                                                                                                                                                                                                                                                                                                                                                                                                                                                                                                                                                                                                                                                                                                                                                                                                                                                                                                                                                                                                                                                                                                                                                                                                                                                                                                                                                                                                                                                                                                                                                                                                                                                                                                                                                                                                                                                                                                                                                                                                                                                                                | Surface: Markerboard     |                                      | Edgeband: N/A              |          |           |
|                                                                                                                                                                                                                                                                                                                                                                                                                                                                                                                                                                                                                                                                                                                                                                                                                                                                                                                                                                                                                                                                                                                                                                                                                                                                                                                                                                                                                                                                                                                                                                                                                                                                                                                                                                                                                                                                                                                                                                                                                                                                                                                                | Leg Finish: N/A          |                                      | Fabric: N/A                |          |           |
|                                                                                                                                                                                                                                                                                                                                                                                                                                                                                                                                                                                                                                                                                                                                                                                                                                                                                                                                                                                                                                                                                                                                                                                                                                                                                                                                                                                                                                                                                                                                                                                                                                                                                                                                                                                                                                                                                                                                                                                                                                                                                                                                | Quantity: 1              |                                      | Notes:                     |          |           |
|                                                                                                                                                                                                                                                                                                                                                                                                                                                                                                                                                                                                                                                                                                                                                                                                                                                                                                                                                                                                                                                                                                                                                                                                                                                                                                                                                                                                                                                                                                                                                                                                                                                                                                                                                                                                                                                                                                                                                                                                                                                                                                                                | Extras:                  | Grommets                             | Electrical                 | Book Box | Pack Hook |