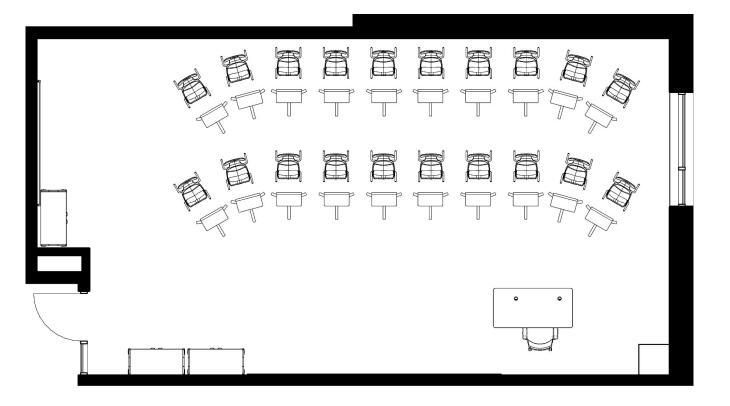

Room: Cafeteria (104) Seating Capacity: 80

Room: Cafeteria (104) Seating Capacity: 80

|                                                                                                                                                                                                                                                                                                                                                                                                                                                                                                                                                                                                                                                                                                                                                                                                                                                                                                                                                                                                                                                                                                                                                                                                                                                                                                                                                                                                                                                                                                                                                                                                                                                                                                                                                                                                                                                                                                                                                                                                                                                                                                                                |                          | SPACE P                              | LANNING BOM                |          |           |
|--------------------------------------------------------------------------------------------------------------------------------------------------------------------------------------------------------------------------------------------------------------------------------------------------------------------------------------------------------------------------------------------------------------------------------------------------------------------------------------------------------------------------------------------------------------------------------------------------------------------------------------------------------------------------------------------------------------------------------------------------------------------------------------------------------------------------------------------------------------------------------------------------------------------------------------------------------------------------------------------------------------------------------------------------------------------------------------------------------------------------------------------------------------------------------------------------------------------------------------------------------------------------------------------------------------------------------------------------------------------------------------------------------------------------------------------------------------------------------------------------------------------------------------------------------------------------------------------------------------------------------------------------------------------------------------------------------------------------------------------------------------------------------------------------------------------------------------------------------------------------------------------------------------------------------------------------------------------------------------------------------------------------------------------------------------------------------------------------------------------------------|--------------------------|--------------------------------------|----------------------------|----------|-----------|
|                                                                                                                                                                                                                                                                                                                                                                                                                                                                                                                                                                                                                                                                                                                                                                                                                                                                                                                                                                                                                                                                                                                                                                                                                                                                                                                                                                                                                                                                                                                                                                                                                                                                                                                                                                                                                                                                                                                                                                                                                                                                                                                                | Opportunity #:           | 1153                                 |                            |          |           |
|                                                                                                                                                                                                                                                                                                                                                                                                                                                                                                                                                                                                                                                                                                                                                                                                                                                                                                                                                                                                                                                                                                                                                                                                                                                                                                                                                                                                                                                                                                                                                                                                                                                                                                                                                                                                                                                                                                                                                                                                                                                                                                                                | Project Name:            | South Hunterdon Regional School      | District - Cafeteria (104) |          |           |
| MOODECO                                                                                                                                                                                                                                                                                                                                                                                                                                                                                                                                                                                                                                                                                                                                                                                                                                                                                                                                                                                                                                                                                                                                                                                                                                                                                                                                                                                                                                                                                                                                                                                                                                                                                                                                                                                                                                                                                                                                                                                                                                                                                                                        | Requested By:            | Joshua Hueske                        |                            |          |           |
| MOORECO                                                                                                                                                                                                                                                                                                                                                                                                                                                                                                                                                                                                                                                                                                                                                                                                                                                                                                                                                                                                                                                                                                                                                                                                                                                                                                                                                                                                                                                                                                                                                                                                                                                                                                                                                                                                                                                                                                                                                                                                                                                                                                                        |                          |                                      |                            |          |           |
|                                                                                                                                                                                                                                                                                                                                                                                                                                                                                                                                                                                                                                                                                                                                                                                                                                                                                                                                                                                                                                                                                                                                                                                                                                                                                                                                                                                                                                                                                                                                                                                                                                                                                                                                                                                                                                                                                                                                                                                                                                                                                                                                |                          |                                      |                            |          |           |
| Line Item: 1                                                                                                                                                                                                                                                                                                                                                                                                                                                                                                                                                                                                                                                                                                                                                                                                                                                                                                                                                                                                                                                                                                                                                                                                                                                                                                                                                                                                                                                                                                                                                                                                                                                                                                                                                                                                                                                                                                                                                                                                                                                                                                                   | Product Name: Rectangle  | 8' Cafeteria Table with Bench Seati  | ing                        |          |           |
|                                                                                                                                                                                                                                                                                                                                                                                                                                                                                                                                                                                                                                                                                                                                                                                                                                                                                                                                                                                                                                                                                                                                                                                                                                                                                                                                                                                                                                                                                                                                                                                                                                                                                                                                                                                                                                                                                                                                                                                                                                                                                                                                | Surface: Grey Elm        |                                      | Edgeband: Light Grey       |          |           |
|                                                                                                                                                                                                                                                                                                                                                                                                                                                                                                                                                                                                                                                                                                                                                                                                                                                                                                                                                                                                                                                                                                                                                                                                                                                                                                                                                                                                                                                                                                                                                                                                                                                                                                                                                                                                                                                                                                                                                                                                                                                                                                                                | Leg Finish: Silver       |                                      | Fabric: N/A                |          |           |
| < Alton                                                                                                                                                                                                                                                                                                                                                                                                                                                                                                                                                                                                                                                                                                                                                                                                                                                                                                                                                                                                                                                                                                                                                                                                                                                                                                                                                                                                                                                                                                                                                                                                                                                                                                                                                                                                                                                                                                                                                                                                                                                                                                                        | Quantity: 6              |                                      | Notes:                     |          |           |
| the state of the s | Extras:                  | Grommets                             | Electrical                 | Book Box | Pack Hook |
| Line Item: 2                                                                                                                                                                                                                                                                                                                                                                                                                                                                                                                                                                                                                                                                                                                                                                                                                                                                                                                                                                                                                                                                                                                                                                                                                                                                                                                                                                                                                                                                                                                                                                                                                                                                                                                                                                                                                                                                                                                                                                                                                                                                                                                   | Product Name: Round 7'   | Cafeteria Table with 8 Stool Seating |                            |          |           |
|                                                                                                                                                                                                                                                                                                                                                                                                                                                                                                                                                                                                                                                                                                                                                                                                                                                                                                                                                                                                                                                                                                                                                                                                                                                                                                                                                                                                                                                                                                                                                                                                                                                                                                                                                                                                                                                                                                                                                                                                                                                                                                                                | Surface: Grey Elm        |                                      | Edgeband: Light Grey       |          |           |
| d                                                                                                                                                                                                                                                                                                                                                                                                                                                                                                                                                                                                                                                                                                                                                                                                                                                                                                                                                                                                                                                                                                                                                                                                                                                                                                                                                                                                                                                                                                                                                                                                                                                                                                                                                                                                                                                                                                                                                                                                                                                                                                                              | Leg Finish: Silver       |                                      | Fabric: N/A                |          |           |
|                                                                                                                                                                                                                                                                                                                                                                                                                                                                                                                                                                                                                                                                                                                                                                                                                                                                                                                                                                                                                                                                                                                                                                                                                                                                                                                                                                                                                                                                                                                                                                                                                                                                                                                                                                                                                                                                                                                                                                                                                                                                                                                                | Quantity: 4              |                                      | Notes:                     |          |           |
| 200                                                                                                                                                                                                                                                                                                                                                                                                                                                                                                                                                                                                                                                                                                                                                                                                                                                                                                                                                                                                                                                                                                                                                                                                                                                                                                                                                                                                                                                                                                                                                                                                                                                                                                                                                                                                                                                                                                                                                                                                                                                                                                                            | Extras:                  | Grommets                             | Electrical                 | Book Box | Pack Hook |
| Line Item: 3                                                                                                                                                                                                                                                                                                                                                                                                                                                                                                                                                                                                                                                                                                                                                                                                                                                                                                                                                                                                                                                                                                                                                                                                                                                                                                                                                                                                                                                                                                                                                                                                                                                                                                                                                                                                                                                                                                                                                                                                                                                                                                                   | Product Name: Natural Co | ork Tackboard 4x6                    |                            |          |           |
| · · · · · · · · · · · · · · · · · · ·                                                                                                                                                                                                                                                                                                                                                                                                                                                                                                                                                                                                                                                                                                                                                                                                                                                                                                                                                                                                                                                                                                                                                                                                                                                                                                                                                                                                                                                                                                                                                                                                                                                                                                                                                                                                                                                                                                                                                                                                                                                                                          | Surface: Natural Cork    |                                      | Edgeband: N/A              |          |           |
|                                                                                                                                                                                                                                                                                                                                                                                                                                                                                                                                                                                                                                                                                                                                                                                                                                                                                                                                                                                                                                                                                                                                                                                                                                                                                                                                                                                                                                                                                                                                                                                                                                                                                                                                                                                                                                                                                                                                                                                                                                                                                                                                | Leg Finish: N/A          |                                      | Fabric: N/A                |          |           |
|                                                                                                                                                                                                                                                                                                                                                                                                                                                                                                                                                                                                                                                                                                                                                                                                                                                                                                                                                                                                                                                                                                                                                                                                                                                                                                                                                                                                                                                                                                                                                                                                                                                                                                                                                                                                                                                                                                                                                                                                                                                                                                                                | Quantity: 1              |                                      | Notes:                     |          |           |
|                                                                                                                                                                                                                                                                                                                                                                                                                                                                                                                                                                                                                                                                                                                                                                                                                                                                                                                                                                                                                                                                                                                                                                                                                                                                                                                                                                                                                                                                                                                                                                                                                                                                                                                                                                                                                                                                                                                                                                                                                                                                                                                                | Extras:                  | Grommets                             | Electrical                 | Book Box | Pack Hook |
| Line Item: 4                                                                                                                                                                                                                                                                                                                                                                                                                                                                                                                                                                                                                                                                                                                                                                                                                                                                                                                                                                                                                                                                                                                                                                                                                                                                                                                                                                                                                                                                                                                                                                                                                                                                                                                                                                                                                                                                                                                                                                                                                                                                                                                   | Product Name: Sharewall  | Spline 8'x8'                         |                            |          |           |
|                                                                                                                                                                                                                                                                                                                                                                                                                                                                                                                                                                                                                                                                                                                                                                                                                                                                                                                                                                                                                                                                                                                                                                                                                                                                                                                                                                                                                                                                                                                                                                                                                                                                                                                                                                                                                                                                                                                                                                                                                                                                                                                                | Surface: Markerboard     |                                      | Edgeband: N/A              |          |           |
|                                                                                                                                                                                                                                                                                                                                                                                                                                                                                                                                                                                                                                                                                                                                                                                                                                                                                                                                                                                                                                                                                                                                                                                                                                                                                                                                                                                                                                                                                                                                                                                                                                                                                                                                                                                                                                                                                                                                                                                                                                                                                                                                | Leg Finish: N/A          |                                      | Fabric: N/A                |          |           |
|                                                                                                                                                                                                                                                                                                                                                                                                                                                                                                                                                                                                                                                                                                                                                                                                                                                                                                                                                                                                                                                                                                                                                                                                                                                                                                                                                                                                                                                                                                                                                                                                                                                                                                                                                                                                                                                                                                                                                                                                                                                                                                                                | Quantity: 1              |                                      | Notes:                     |          |           |
|                                                                                                                                                                                                                                                                                                                                                                                                                                                                                                                                                                                                                                                                                                                                                                                                                                                                                                                                                                                                                                                                                                                                                                                                                                                                                                                                                                                                                                                                                                                                                                                                                                                                                                                                                                                                                                                                                                                                                                                                                                                                                                                                | Extras:                  | Grommets                             | Electrical                 | Book Box | Pack Hook |