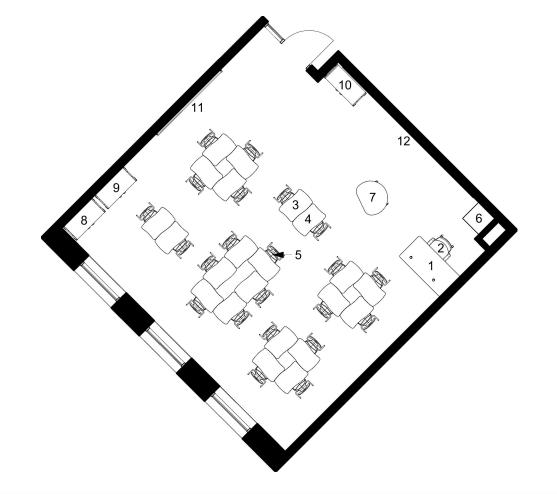

Room: Cafeteria (104) Seating Capacity: 80

Room: Cafeteria (104) Seating Capacity: 80

|                                                                                                                                                                                                                                                                                                                                                                                                                                                                                                                                                                                                                                                                                                                                                                                                                                                                                                                                                                                                                                                                                                                                                                                                                                                                                                                                                                                                                                                                                                                                                                                                                                                                                                                                                                                                                                                                                                                                                                                                                                                                                                                                |                          | SPACE P                              | LANNING BOM                |          |           |
|--------------------------------------------------------------------------------------------------------------------------------------------------------------------------------------------------------------------------------------------------------------------------------------------------------------------------------------------------------------------------------------------------------------------------------------------------------------------------------------------------------------------------------------------------------------------------------------------------------------------------------------------------------------------------------------------------------------------------------------------------------------------------------------------------------------------------------------------------------------------------------------------------------------------------------------------------------------------------------------------------------------------------------------------------------------------------------------------------------------------------------------------------------------------------------------------------------------------------------------------------------------------------------------------------------------------------------------------------------------------------------------------------------------------------------------------------------------------------------------------------------------------------------------------------------------------------------------------------------------------------------------------------------------------------------------------------------------------------------------------------------------------------------------------------------------------------------------------------------------------------------------------------------------------------------------------------------------------------------------------------------------------------------------------------------------------------------------------------------------------------------|--------------------------|--------------------------------------|----------------------------|----------|-----------|
|                                                                                                                                                                                                                                                                                                                                                                                                                                                                                                                                                                                                                                                                                                                                                                                                                                                                                                                                                                                                                                                                                                                                                                                                                                                                                                                                                                                                                                                                                                                                                                                                                                                                                                                                                                                                                                                                                                                                                                                                                                                                                                                                | Opportunity #:           | 1153                                 |                            |          |           |
|                                                                                                                                                                                                                                                                                                                                                                                                                                                                                                                                                                                                                                                                                                                                                                                                                                                                                                                                                                                                                                                                                                                                                                                                                                                                                                                                                                                                                                                                                                                                                                                                                                                                                                                                                                                                                                                                                                                                                                                                                                                                                                                                | Project Name:            | South Hunterdon Regional School      | District - Cafeteria (104) |          |           |
| MOODECO                                                                                                                                                                                                                                                                                                                                                                                                                                                                                                                                                                                                                                                                                                                                                                                                                                                                                                                                                                                                                                                                                                                                                                                                                                                                                                                                                                                                                                                                                                                                                                                                                                                                                                                                                                                                                                                                                                                                                                                                                                                                                                                        | Requested By:            | Joshua Hueske                        |                            |          |           |
| MOORECO                                                                                                                                                                                                                                                                                                                                                                                                                                                                                                                                                                                                                                                                                                                                                                                                                                                                                                                                                                                                                                                                                                                                                                                                                                                                                                                                                                                                                                                                                                                                                                                                                                                                                                                                                                                                                                                                                                                                                                                                                                                                                                                        |                          |                                      |                            |          |           |
|                                                                                                                                                                                                                                                                                                                                                                                                                                                                                                                                                                                                                                                                                                                                                                                                                                                                                                                                                                                                                                                                                                                                                                                                                                                                                                                                                                                                                                                                                                                                                                                                                                                                                                                                                                                                                                                                                                                                                                                                                                                                                                                                |                          |                                      |                            |          |           |
| Line Item: 1                                                                                                                                                                                                                                                                                                                                                                                                                                                                                                                                                                                                                                                                                                                                                                                                                                                                                                                                                                                                                                                                                                                                                                                                                                                                                                                                                                                                                                                                                                                                                                                                                                                                                                                                                                                                                                                                                                                                                                                                                                                                                                                   | Product Name: Rectangle  | 8' Cafeteria Table with Bench Seati  | ing                        |          |           |
|                                                                                                                                                                                                                                                                                                                                                                                                                                                                                                                                                                                                                                                                                                                                                                                                                                                                                                                                                                                                                                                                                                                                                                                                                                                                                                                                                                                                                                                                                                                                                                                                                                                                                                                                                                                                                                                                                                                                                                                                                                                                                                                                | Surface: Grey Elm        |                                      | Edgeband: Light Grey       |          |           |
|                                                                                                                                                                                                                                                                                                                                                                                                                                                                                                                                                                                                                                                                                                                                                                                                                                                                                                                                                                                                                                                                                                                                                                                                                                                                                                                                                                                                                                                                                                                                                                                                                                                                                                                                                                                                                                                                                                                                                                                                                                                                                                                                | Leg Finish: Silver       |                                      | Fabric: N/A                |          |           |
| < Alton                                                                                                                                                                                                                                                                                                                                                                                                                                                                                                                                                                                                                                                                                                                                                                                                                                                                                                                                                                                                                                                                                                                                                                                                                                                                                                                                                                                                                                                                                                                                                                                                                                                                                                                                                                                                                                                                                                                                                                                                                                                                                                                        | Quantity: 6              |                                      | Notes:                     |          |           |
| the state of the s | Extras:                  | Grommets                             | Electrical                 | Book Box | Pack Hook |
| Line Item: 2                                                                                                                                                                                                                                                                                                                                                                                                                                                                                                                                                                                                                                                                                                                                                                                                                                                                                                                                                                                                                                                                                                                                                                                                                                                                                                                                                                                                                                                                                                                                                                                                                                                                                                                                                                                                                                                                                                                                                                                                                                                                                                                   | Product Name: Round 7'   | Cafeteria Table with 8 Stool Seating |                            |          |           |
|                                                                                                                                                                                                                                                                                                                                                                                                                                                                                                                                                                                                                                                                                                                                                                                                                                                                                                                                                                                                                                                                                                                                                                                                                                                                                                                                                                                                                                                                                                                                                                                                                                                                                                                                                                                                                                                                                                                                                                                                                                                                                                                                | Surface: Grey Elm        |                                      | Edgeband: Light Grey       |          |           |
| d                                                                                                                                                                                                                                                                                                                                                                                                                                                                                                                                                                                                                                                                                                                                                                                                                                                                                                                                                                                                                                                                                                                                                                                                                                                                                                                                                                                                                                                                                                                                                                                                                                                                                                                                                                                                                                                                                                                                                                                                                                                                                                                              | Leg Finish: Silver       |                                      | Fabric: N/A                |          |           |
|                                                                                                                                                                                                                                                                                                                                                                                                                                                                                                                                                                                                                                                                                                                                                                                                                                                                                                                                                                                                                                                                                                                                                                                                                                                                                                                                                                                                                                                                                                                                                                                                                                                                                                                                                                                                                                                                                                                                                                                                                                                                                                                                | Quantity: 4              |                                      | Notes:                     |          |           |
| 200                                                                                                                                                                                                                                                                                                                                                                                                                                                                                                                                                                                                                                                                                                                                                                                                                                                                                                                                                                                                                                                                                                                                                                                                                                                                                                                                                                                                                                                                                                                                                                                                                                                                                                                                                                                                                                                                                                                                                                                                                                                                                                                            | Extras:                  | Grommets                             | Electrical                 | Book Box | Pack Hook |
| Line Item: 3                                                                                                                                                                                                                                                                                                                                                                                                                                                                                                                                                                                                                                                                                                                                                                                                                                                                                                                                                                                                                                                                                                                                                                                                                                                                                                                                                                                                                                                                                                                                                                                                                                                                                                                                                                                                                                                                                                                                                                                                                                                                                                                   | Product Name: Natural Co | ork Tackboard 4x6                    |                            |          |           |
| · · · · · · · · · · · · · · · · · · ·                                                                                                                                                                                                                                                                                                                                                                                                                                                                                                                                                                                                                                                                                                                                                                                                                                                                                                                                                                                                                                                                                                                                                                                                                                                                                                                                                                                                                                                                                                                                                                                                                                                                                                                                                                                                                                                                                                                                                                                                                                                                                          | Surface: Natural Cork    |                                      | Edgeband: N/A              |          |           |
|                                                                                                                                                                                                                                                                                                                                                                                                                                                                                                                                                                                                                                                                                                                                                                                                                                                                                                                                                                                                                                                                                                                                                                                                                                                                                                                                                                                                                                                                                                                                                                                                                                                                                                                                                                                                                                                                                                                                                                                                                                                                                                                                | Leg Finish: N/A          |                                      | Fabric: N/A                |          |           |
|                                                                                                                                                                                                                                                                                                                                                                                                                                                                                                                                                                                                                                                                                                                                                                                                                                                                                                                                                                                                                                                                                                                                                                                                                                                                                                                                                                                                                                                                                                                                                                                                                                                                                                                                                                                                                                                                                                                                                                                                                                                                                                                                | Quantity: 1              |                                      | Notes:                     |          |           |
|                                                                                                                                                                                                                                                                                                                                                                                                                                                                                                                                                                                                                                                                                                                                                                                                                                                                                                                                                                                                                                                                                                                                                                                                                                                                                                                                                                                                                                                                                                                                                                                                                                                                                                                                                                                                                                                                                                                                                                                                                                                                                                                                | Extras:                  | Grommets                             | Electrical                 | Book Box | Pack Hook |
| Line Item: 4                                                                                                                                                                                                                                                                                                                                                                                                                                                                                                                                                                                                                                                                                                                                                                                                                                                                                                                                                                                                                                                                                                                                                                                                                                                                                                                                                                                                                                                                                                                                                                                                                                                                                                                                                                                                                                                                                                                                                                                                                                                                                                                   | Product Name: Sharewall  | Spline 8'x8'                         |                            |          |           |
|                                                                                                                                                                                                                                                                                                                                                                                                                                                                                                                                                                                                                                                                                                                                                                                                                                                                                                                                                                                                                                                                                                                                                                                                                                                                                                                                                                                                                                                                                                                                                                                                                                                                                                                                                                                                                                                                                                                                                                                                                                                                                                                                | Surface: Markerboard     |                                      | Edgeband: N/A              |          |           |
|                                                                                                                                                                                                                                                                                                                                                                                                                                                                                                                                                                                                                                                                                                                                                                                                                                                                                                                                                                                                                                                                                                                                                                                                                                                                                                                                                                                                                                                                                                                                                                                                                                                                                                                                                                                                                                                                                                                                                                                                                                                                                                                                | Leg Finish: N/A          |                                      | Fabric: N/A                |          |           |
|                                                                                                                                                                                                                                                                                                                                                                                                                                                                                                                                                                                                                                                                                                                                                                                                                                                                                                                                                                                                                                                                                                                                                                                                                                                                                                                                                                                                                                                                                                                                                                                                                                                                                                                                                                                                                                                                                                                                                                                                                                                                                                                                | Quantity: 1              |                                      | Notes:                     |          |           |
|                                                                                                                                                                                                                                                                                                                                                                                                                                                                                                                                                                                                                                                                                                                                                                                                                                                                                                                                                                                                                                                                                                                                                                                                                                                                                                                                                                                                                                                                                                                                                                                                                                                                                                                                                                                                                                                                                                                                                                                                                                                                                                                                | Extras:                  | Grommets                             | Electrical                 | Book Box | Pack Hook |