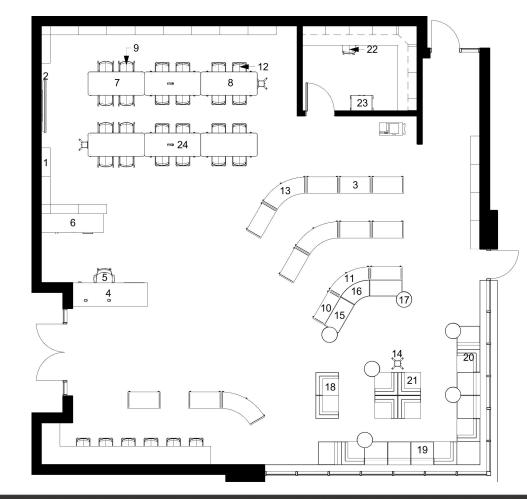

Room:Media Center (208)Seating Capacity:40Book Count:6,000

Room: Media Center (208)Seating Capacity: 40Book Count: 6,000

Room: Media Center (208)Seating Capacity: 40Book Count: 6,000

|              |                                                             | SPACE P                               | LANNING BOM                     |          |           |
|--------------|-------------------------------------------------------------|---------------------------------------|---------------------------------|----------|-----------|
|              | Opportunity #:                                              | 1153                                  |                                 |          |           |
|              | Project Name:                                               | South Hunterdon Regional Schoo        | l District - Media Center (208) |          |           |
| MOODECO      | Requested By:                                               | Joshua Hueske                         |                                 |          |           |
| TIOOKECO     |                                                             |                                       |                                 |          |           |
|              | 1                                                           |                                       |                                 |          |           |
| Line Item: 1 | Product Name: Array 36:                                     | x12x72 Single Sided Bookcase          |                                 |          |           |
|              | Surface: Grey Elm                                           |                                       | Edgeband: N/A                   |          |           |
|              | Leg Finish: N/A                                             |                                       | Fabric: N/A                     |          |           |
|              | Quantity: 15                                                |                                       | Notes:                          |          |           |
|              | Extras:<br>Casters                                          | Grommets                              | Electrical                      | Book Box | Pack Hook |
| Line Item: 2 | Product Name: Array 36:                                     | x12x36 Single Sided Bookcase          |                                 |          |           |
|              | Surface: Grey Elm                                           |                                       | Edgeband: N/A                   |          |           |
|              | Leg Finish: N/A                                             |                                       | Fabric: N/A                     |          |           |
|              | Quantity: 2                                                 |                                       | Notes:                          |          |           |
|              | Extras:                                                     | Grommets                              | Electrical                      | Book Box | Pack Hook |
| Line Item: 3 | Product Name: Schoolworks 42"H Double Sided Mobile Bookcase |                                       |                                 |          |           |
|              | Surface: Grey Elm                                           |                                       | Edgeband: N/A                   |          |           |
|              | Leg Finish: N/A                                             |                                       | Fabric: N/A                     |          |           |
|              | Quantity: 9                                                 | · · · · · · · · · · · · · · · · · · · | Notes:                          |          |           |
|              | Extras:                                                     | Grommets                              | Electrical                      | Book Box | Pack Hook |
| Line Item: 4 | Product Name: STUDIO (                                      | Circulation Desk No Transaction Top   |                                 |          |           |
|              | Surface: Magnolia/Grey                                      | Elm                                   | Edgeband: N/A                   |          |           |
|              | Leg Finish: N/A                                             |                                       | Fabric: N/A                     |          |           |
|              | Quantity: 1                                                 |                                       | Notes: C20-STU-02032-CUSTOM     |          |           |
| a the        | Extras:                                                     | Grommets                              | Electrical                      | Book Box | Pack Hook |

| Opportunity #: 1153 | Project Name: South Hunterdon Regional School District - Media Center (208) |                         | Requested By: Joshua Hueske |
|---------------------|-----------------------------------------------------------------------------|-------------------------|-----------------------------|
| Line Item: 5        | Product Name: Elate Task Chair                                              |                         |                             |
|                     | Surface: N/A                                                                | Edgeband: N/A           |                             |
|                     | Leg Finish: N/A                                                             | Fabric: Soleil Cerulean |                             |
| TI 9                | Quantity: 1                                                                 | Notes:                  |                             |
|                     | Extras:                                                                     | Electrical Book Box     | Pack Hook                   |
| Line Item: 6        | Product Name: STUDIO Credenza 80x24x36                                      |                         |                             |
|                     | Surface: Grey Elm                                                           | Edgeband: N/A           |                             |
|                     | Leg Finish: N/A                                                             | Fabric: N/A             |                             |
|                     | Quantity: 1                                                                 | Notes: C20-STU-02263    |                             |
|                     | Extras:                                                                     | Electrical Book Box     | Pack Hook                   |
| Line Item: 7        | Product Name: Akt 72x30 Rectangle Table 29"H Rectangular Legs               |                         |                             |
|                     | Surface: Magnolia                                                           | Edgeband: Platinum      |                             |
|                     | Leg Finish: N/A                                                             | Fabric: N/A             |                             |
|                     | Quantity: 2                                                                 | Notes:                  |                             |
| 8                   | Extras:                                                                     | Electrical Book Box     | Pack Hook                   |
| Line Item: 8        | Product Name: Akt 72x30 Rectangle Table 42"H Rectangular Legs               |                         |                             |
|                     | Surface: Magnolia                                                           | Edgeband: Platinum      |                             |
|                     | Leg Finish: N/A                                                             | Fabric: N/A             |                             |
|                     | Quantity: 2                                                                 | Notes:                  |                             |
| 8                   | Extras:                                                                     | Electrical Book Box     | Pack Hook                   |
| Line Item: 9        | Product Name: Seed 18" Cantilever - Light Blue Shell                        |                         |                             |
|                     | Surface: N/A                                                                | Edgeband: N/A           |                             |
|                     | Leg Finish: Platinum                                                        | Fabric: N/A             |                             |
| $\langle 2 \rangle$ | Quantity: 8                                                                 | Notes:                  |                             |
|                     | Extras:                                                                     | Electrical Book Box     | Pack Hook                   |