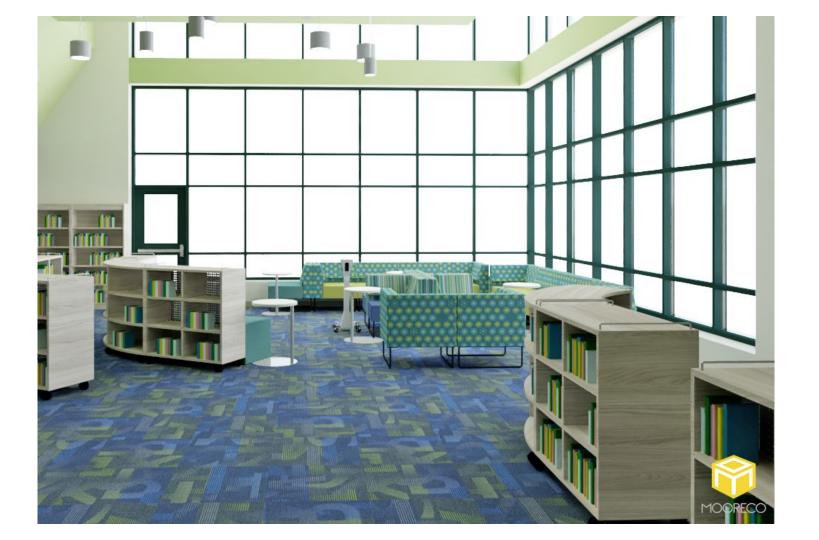

Room:Media Center (208)Seating Capacity:40Book Count:6,000

Room: Media Center (208)Seating Capacity: 40Book Count: 6,000

Room: Media Center (208)Seating Capacity: 40Book Count: 6,000

|              |                                                             | SPACE P                               | LANNING BOM                     |          |           |
|--------------|-------------------------------------------------------------|---------------------------------------|---------------------------------|----------|-----------|
|              | Opportunity #:                                              | 1153                                  |                                 |          |           |
|              | Project Name:                                               | South Hunterdon Regional Schoo        | l District - Media Center (208) |          |           |
| MOODECO      | Requested By:                                               | Joshua Hueske                         |                                 |          |           |
| TIOOKECO     |                                                             |                                       |                                 |          |           |
|              | 1                                                           |                                       |                                 |          |           |
| Line Item: 1 | Product Name: Array 36:                                     | x12x72 Single Sided Bookcase          |                                 |          |           |
|              | Surface: Grey Elm                                           |                                       | Edgeband: N/A                   |          |           |
|              | Leg Finish: N/A                                             |                                       | Fabric: N/A                     |          |           |
|              | Quantity: 15                                                |                                       | Notes:                          |          |           |
|              | Extras:<br>Casters                                          | Grommets                              | Electrical                      | Book Box | Pack Hook |
| Line Item: 2 | Product Name: Array 36:                                     | x12x36 Single Sided Bookcase          |                                 |          |           |
|              | Surface: Grey Elm                                           |                                       | Edgeband: N/A                   |          |           |
|              | Leg Finish: N/A                                             |                                       | Fabric: N/A                     |          |           |
|              | Quantity: 2                                                 |                                       | Notes:                          |          |           |
|              | Extras:                                                     | Grommets                              | Electrical                      | Book Box | Pack Hook |
| Line Item: 3 | Product Name: Schoolworks 42"H Double Sided Mobile Bookcase |                                       |                                 |          |           |
|              | Surface: Grey Elm                                           |                                       | Edgeband: N/A                   |          |           |
|              | Leg Finish: N/A                                             |                                       | Fabric: N/A                     |          |           |
|              | Quantity: 9                                                 | · · · · · · · · · · · · · · · · · · · | Notes:                          |          |           |
|              | Extras:                                                     | Grommets                              | Electrical                      | Book Box | Pack Hook |
| Line Item: 4 | Product Name: STUDIO (                                      | Circulation Desk No Transaction Top   |                                 |          |           |
|              | Surface: Magnolia/Grey                                      | Elm                                   | Edgeband: N/A                   |          |           |
|              | Leg Finish: N/A                                             |                                       | Fabric: N/A                     |          |           |
|              | Quantity: 1                                                 |                                       | Notes: C20-STU-02032-CUSTOM     |          |           |
| a the        | Extras:                                                     | Grommets                              | Electrical                      | Book Box | Pack Hook |