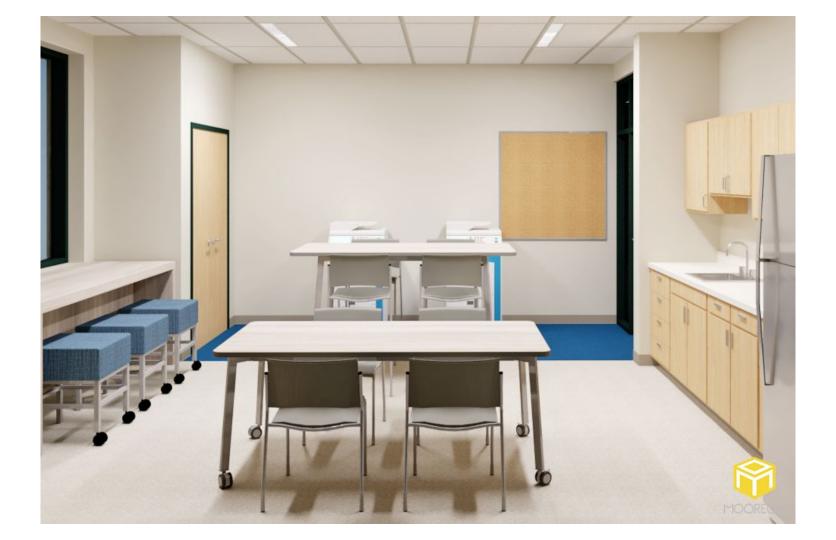

Room:Media Center (208)Seating Capacity:40Book Count:6,000

Room: Media Center (208)Seating Capacity: 40Book Count: 6,000

Room: Media Center (208)Seating Capacity: 40Book Count: 6,000

|              |                                                             | SPACE P                               | LANNING BOM                     |          |           |
|--------------|-------------------------------------------------------------|---------------------------------------|---------------------------------|----------|-----------|
|              | Opportunity #:                                              | 1153                                  |                                 |          |           |
|              | Project Name:                                               | South Hunterdon Regional Schoo        | l District - Media Center (208) |          |           |
| MOODECO      | Requested By:                                               | Joshua Hueske                         |                                 |          |           |
| TIOOKECO     |                                                             |                                       |                                 |          |           |
|              | 1                                                           |                                       |                                 |          |           |
| Line Item: 1 | Product Name: Array 36:                                     | x12x72 Single Sided Bookcase          |                                 |          |           |
|              | Surface: Grey Elm                                           |                                       | Edgeband: N/A                   |          |           |
|              | Leg Finish: N/A                                             |                                       | Fabric: N/A                     |          |           |
|              | Quantity: 15                                                |                                       | Notes:                          |          |           |
|              | Extras:<br>Casters                                          | Grommets                              | Electrical                      | Book Box | Pack Hook |
| Line Item: 2 | Product Name: Array 36:                                     | x12x36 Single Sided Bookcase          |                                 |          |           |
|              | Surface: Grey Elm                                           |                                       | Edgeband: N/A                   |          |           |
|              | Leg Finish: N/A                                             |                                       | Fabric: N/A                     |          |           |
|              | Quantity: 2                                                 |                                       | Notes:                          |          |           |
|              | Extras:                                                     | Grommets                              | Electrical                      | Book Box | Pack Hook |
| Line Item: 3 | Product Name: Schoolworks 42"H Double Sided Mobile Bookcase |                                       |                                 |          |           |
|              | Surface: Grey Elm                                           |                                       | Edgeband: N/A                   |          |           |
|              | Leg Finish: N/A                                             |                                       | Fabric: N/A                     |          |           |
|              | Quantity: 9                                                 | · · · · · · · · · · · · · · · · · · · | Notes:                          |          |           |
|              | Extras:                                                     | Grommets                              | Electrical                      | Book Box | Pack Hook |
| Line Item: 4 | Product Name: STUDIO (                                      | Circulation Desk No Transaction Top   |                                 |          |           |
|              | Surface: Magnolia/Grey                                      | Elm                                   | Edgeband: N/A                   |          |           |
|              | Leg Finish: N/A                                             |                                       | Fabric: N/A                     |          |           |
|              | Quantity: 1                                                 |                                       | Notes: C20-STU-02032-CUSTOM     |          |           |
| a the        | Extras:                                                     | Grommets                              | Electrical                      | Book Box | Pack Hook |

| Opportunity #: 1153 | Project Name: South Hunterdon Regional School District - Media Center (208) |                         | Requested By: Joshua Hueske |
|---------------------|-----------------------------------------------------------------------------|-------------------------|-----------------------------|
| Line Item: 5        | Product Name: Elate Task Chair                                              |                         |                             |
|                     | Surface: N/A                                                                | Edgeband: N/A           |                             |
|                     | Leg Finish: N/A                                                             | Fabric: Soleil Cerulean |                             |
| TI 9                | Quantity: 1                                                                 | Notes:                  |                             |
|                     | Extras:                                                                     | Electrical Book Box     | Pack Hook                   |
| Line Item: 6        | Product Name: STUDIO Credenza 80x24x36                                      |                         |                             |
|                     | Surface: Grey Elm                                                           | Edgeband: N/A           |                             |
|                     | Leg Finish: N/A                                                             | Fabric: N/A             |                             |
|                     | Quantity: 1                                                                 | Notes: C20-STU-02263    |                             |
|                     | Extras:                                                                     | Electrical Book Box     | Pack Hook                   |
| Line Item: 7        | Product Name: Akt 72x30 Rectangle Table 29"H Rectangular Legs               |                         |                             |
|                     | Surface: Magnolia                                                           | Edgeband: Platinum      |                             |
|                     | Leg Finish: N/A                                                             | Fabric: N/A             |                             |
|                     | Quantity: 2                                                                 | Notes:                  |                             |
| 8                   | Extras:                                                                     | Electrical Book Box     | Pack Hook                   |
| Line Item: 8        | Product Name: Akt 72x30 Rectangle Table 42"H Rectangular Legs               |                         |                             |
|                     | Surface: Magnolia                                                           | Edgeband: Platinum      |                             |
|                     | Leg Finish: N/A                                                             | Fabric: N/A             |                             |
|                     | Quantity: 2                                                                 | Notes:                  |                             |
| 8                   | Extras:                                                                     | Electrical Book Box     | Pack Hook                   |
| Line Item: 9        | Product Name: Seed 18" Cantilever - Light Blue Shell                        |                         |                             |
|                     | Surface: N/A                                                                | Edgeband: N/A           |                             |
|                     | Leg Finish: Platinum                                                        | Fabric: N/A             |                             |
| $\langle 2 \rangle$ | Quantity: 8                                                                 | Notes:                  |                             |
|                     | Extras:                                                                     | Electrical Book Box     | Pack Hook                   |