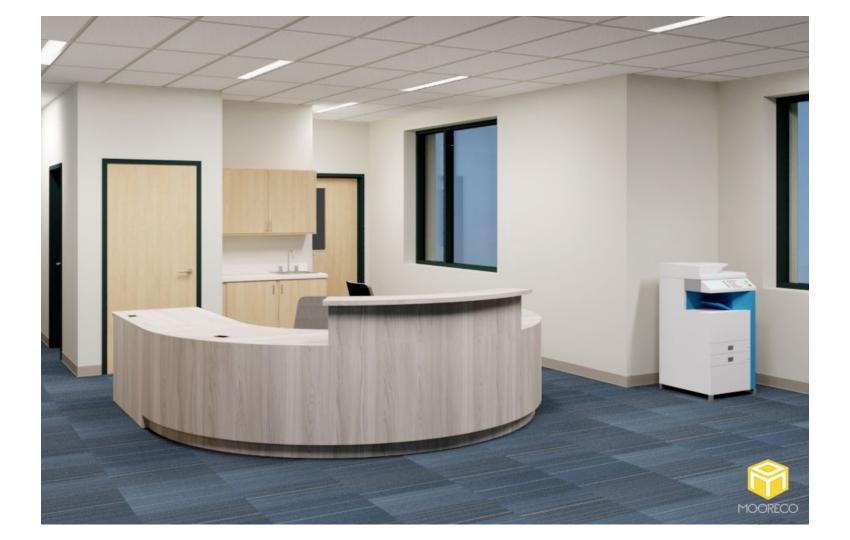

Room:Media Center (208)Seating Capacity:40Book Count:6,000

Room: Media Center (208)Seating Capacity: 40Book Count: 6,000

Room: Media Center (208)Seating Capacity: 40Book Count: 6,000

|              |                                                             | SPACE P                               | LANNING BOM                     |          |           |
|--------------|-------------------------------------------------------------|---------------------------------------|---------------------------------|----------|-----------|
|              | Opportunity #:                                              | 1153                                  |                                 |          |           |
|              | Project Name:                                               | South Hunterdon Regional Schoo        | l District - Media Center (208) |          |           |
| MOODECO      | Requested By:                                               | Joshua Hueske                         |                                 |          |           |
| TIOOKECO     |                                                             |                                       |                                 |          |           |
|              | 1                                                           |                                       |                                 |          |           |
| Line Item: 1 | Product Name: Array 36:                                     | x12x72 Single Sided Bookcase          |                                 |          |           |
|              | Surface: Grey Elm                                           |                                       | Edgeband: N/A                   |          |           |
|              | Leg Finish: N/A                                             |                                       | Fabric: N/A                     |          |           |
|              | Quantity: 15                                                |                                       | Notes:                          |          |           |
|              | Extras:<br>Casters                                          | Grommets                              | Electrical                      | Book Box | Pack Hook |
| Line Item: 2 | Product Name: Array 36:                                     | x12x36 Single Sided Bookcase          |                                 |          |           |
|              | Surface: Grey Elm                                           |                                       | Edgeband: N/A                   |          |           |
|              | Leg Finish: N/A                                             |                                       | Fabric: N/A                     |          |           |
|              | Quantity: 2                                                 |                                       | Notes:                          |          |           |
|              | Extras:                                                     | Grommets                              | Electrical                      | Book Box | Pack Hook |
| Line Item: 3 | Product Name: Schoolworks 42"H Double Sided Mobile Bookcase |                                       |                                 |          |           |
|              | Surface: Grey Elm                                           |                                       | Edgeband: N/A                   |          |           |
|              | Leg Finish: N/A                                             |                                       | Fabric: N/A                     |          |           |
|              | Quantity: 9                                                 | · · · · · · · · · · · · · · · · · · · | Notes:                          |          |           |
|              | Extras:                                                     | Grommets                              | Electrical                      | Book Box | Pack Hook |
| Line Item: 4 | Product Name: STUDIO (                                      | Circulation Desk No Transaction Top   |                                 |          |           |
|              | Surface: Magnolia/Grey                                      | Elm                                   | Edgeband: N/A                   |          |           |
|              | Leg Finish: N/A                                             |                                       | Fabric: N/A                     |          |           |
|              | Quantity: 1                                                 |                                       | Notes: C20-STU-02032-CUSTOM     |          |           |
| a the        | Extras:                                                     | Grommets                              | Electrical                      | Book Box | Pack Hook |