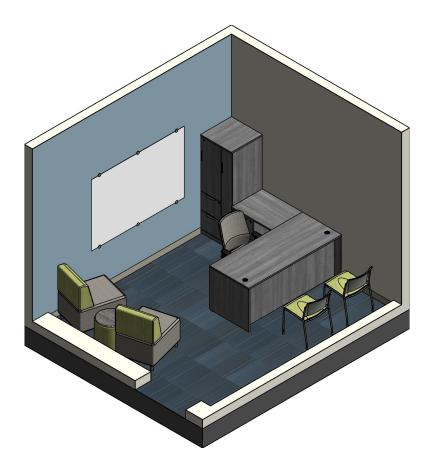

| Fabric: N/A                                                                                |             |  |  |
|                     | Quantity: 1                                                                                                          | Notes: Standard Back, Green Standard Side Panels, Casters, Cubbies (Shown with Lap Boards) |             |  |  |
|                     | Extras:                                                                                                              | Electrical Book Box                                                                        | Pack Hook   |  |  |



**Room:** Counselor (105 & 107)

Seating Capacity: 4





Room: Counselor (105 & 107) Seating Capacity: 4









**Room:** Counselor (105 & 107)

Seating Capacity: 4





#### SPACE PLANNING BOM Opportunity #: 1153 Project Name: South Hunterdon Regional School District - Counselor (105 & 107) Requested By: Joshua Hueske MOORECC Line Item: 1 Product Name: Desk Shell 71x30 Surface: Newport Grav Edgeband: N/A Leg Finish: N/A Fabric: N/A Quantity: 1 Notes: Extras: Electrical Book Box Pack Hook Casters Grommets Line Item: 2 Product Name: Desk Return Shell Reversible 30x24 Surface: Newport Gray Edgeband: N/A Leg Finish: N/A Fabric: N/A Notes: Quantity: 1 Extras: Casters Grommets Electrical Book Box Pack Hook Line Item: 3 Product Name: Fixed B/B/F Pedestal Surface: Newport Gray Edgeband: N/A Leg Finish: N/A Fabric: N/A Quantity: 1 Notes: Extras: Grommets Electrical Book Box Pack Hook Casters Line It