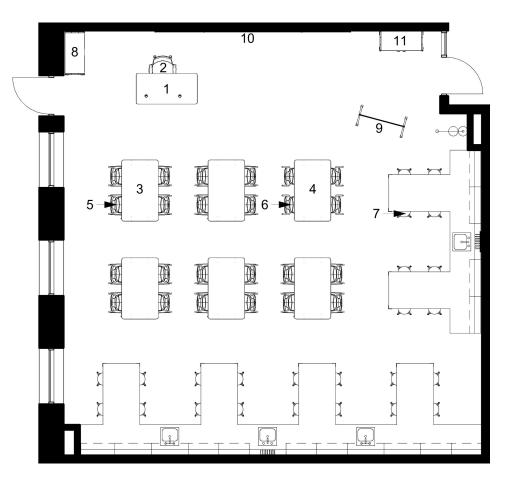

Room: Cafeteria (104) Seating Capacity: 80

Room: Cafeteria (104) Seating Capacity: 80

|                                                                                                                                                                                                                                                                                                                                                                                                                                                                                                                                                                                                                                                                                                                                                                                                                                                                                                                                                                                                                                                                                                                                                                                                                                                                                                                                                                                                                                                                                                                                                                                                                                                                                                                                                                                                                                                                                                                                                                                                                                                                                                                                |                          | SPACE P                              | LANNING BOM                |          |           |
|--------------------------------------------------------------------------------------------------------------------------------------------------------------------------------------------------------------------------------------------------------------------------------------------------------------------------------------------------------------------------------------------------------------------------------------------------------------------------------------------------------------------------------------------------------------------------------------------------------------------------------------------------------------------------------------------------------------------------------------------------------------------------------------------------------------------------------------------------------------------------------------------------------------------------------------------------------------------------------------------------------------------------------------------------------------------------------------------------------------------------------------------------------------------------------------------------------------------------------------------------------------------------------------------------------------------------------------------------------------------------------------------------------------------------------------------------------------------------------------------------------------------------------------------------------------------------------------------------------------------------------------------------------------------------------------------------------------------------------------------------------------------------------------------------------------------------------------------------------------------------------------------------------------------------------------------------------------------------------------------------------------------------------------------------------------------------------------------------------------------------------|--------------------------|--------------------------------------|----------------------------|----------|-----------|
|                                                                                                                                                                                                                                                                                                                                                                                                                                                                                                                                                                                                                                                                                                                                                                                                                                                                                                                                                                                                                                                                                                                                                                                                                                                                                                                                                                                                                                                                                                                                                                                                                                                                                                                                                                                                                                                                                                                                                                                                                                                                                                                                | Opportunity #:           | 1153                                 |                            |          |           |
|                                                                                                                                                                                                                                                                                                                                                                                                                                                                                                                                                                                                                                                                                                                                                                                                                                                                                                                                                                                                                                                                                                                                                                                                                                                                                                                                                                                                                                                                                                                                                                                                                                                                                                                                                                                                                                                                                                                                                                                                                                                                                                                                | Project Name:            | South Hunterdon Regional School      | District - Cafeteria (104) |          |           |
| MOODECO                                                                                                                                                                                                                                                                                                                                                                                                                                                                                                                                                                                                                                                                                                                                                                                                                                                                                                                                                                                                                                                                                                                                                                                                                                                                                                                                                                                                                                                                                                                                                                                                                                                                                                                                                                                                                                                                                                                                                                                                                                                                                                                        | Requested By:            | Joshua Hueske                        |                            |          |           |
| MOORECO                                                                                                                                                                                                                                                                                                                                                                                                                                                                                                                                                                                                                                                                                                                                                                                                                                                                                                                                                                                                                                                                                                                                                                                                                                                                                                                                                                                                                                                                                                                                                                                                                                                                                                                                                                                                                                                                                                                                                                                                                                                                                                                        |                          |                                      |                            |          |           |
|                                                                                                                                                                                                                                                                                                                                                                                                                                                                                                                                                                                                                                                                                                                                                                                                                                                                                                                                                                                                                                                                                                                                                                                                                                                                                                                                                                                                                                                                                                                                                                                                                                                                                                                                                                                                                                                                                                                                                                                                                                                                                                                                |                          |                                      |                            |          |           |
| Line Item: 1                                                                                                                                                                                                                                                                                                                                                                                                                                                                                                                                                                                                                                                                                                                                                                                                                                                                                                                                                                                                                                                                                                                                                                                                                                                                                                                                                                                                                                                                                                                                                                                                                                                                                                                                                                                                                                                                                                                                                                                                                                                                                                                   | Product Name: Rectangle  | 8' Cafeteria Table with Bench Seati  | ing                        |          |           |
|                                                                                                                                                                                                                                                                                                                                                                                                                                                                                                                                                                                                                                                                                                                                                                                                                                                                                                                                                                                                                                                                                                                                                                                                                                                                                                                                                                                                                                                                                                                                                                                                                                                                                                                                                                                                                                                                                                                                                                                                                                                                                                                                | Surface: Grey Elm        |                                      | Edgeband: Light Grey       |          |           |
|                                                                                                                                                                                                                                                                                                                                                                                                                                                                                                                                                                                                                                                                                                                                                                                                                                                                                                                                                                                                                                                                                                                                                                                                                                                                                                                                                                                                                                                                                                                                                                                                                                                                                                                                                                                                                                                                                                                                                                                                                                                                                                                                | Leg Finish: Silver       |                                      | Fabric: N/A                |          |           |
| < Alton                                                                                                                                                                                                                                                                                                                                                                                                                                                                                                                                                                                                                                                                                                                                                                                                                                                                                                                                                                                                                                                                                                                                                                                                                                                                                                                                                                                                                                                                                                                                                                                                                                                                                                                                                                                                                                                                                                                                                                                                                                                                                                                        | Quantity: 6              |                                      | Notes:                     |          |           |
| the state of the s | Extras:                  | Grommets                             | Electrical                 | Book Box | Pack Hook |
| Line Item: 2                                                                                                                                                                                                                                                                                                                                                                                                                                                                                                                                                                                                                                                                                                                                                                                                                                                                                                                                                                                                                                                                                                                                                                                                                                                                                                                                                                                                                                                                                                                                                                                                                                                                                                                                                                                                                                                                                                                                                                                                                                                                                                                   | Product Name: Round 7'   | Cafeteria Table with 8 Stool Seating |                            |          |           |
|                                                                                                                                                                                                                                                                                                                                                                                                                                                                                                                                                                                                                                                                                                                                                                                                                                                                                                                                                                                                                                                                                                                                                                                                                                                                                                                                                                                                                                                                                                                                                                                                                                                                                                                                                                                                                                                                                                                                                                                                                                                                                                                                | Surface: Grey Elm        |                                      | Edgeband: Light Grey       |          |           |
| d                                                                                                                                                                                                                                                                                                                                                                                                                                                                                                                                                                                                                                                                                                                                                                                                                                                                                                                                                                                                                                                                                                                                                                                                                                                                                                                                                                                                                                                                                                                                                                                                                                                                                                                                                                                                                                                                                                                                                                                                                                                                                                                              | Leg Finish: Silver       |                                      | Fabric: N/A                |          |           |
|                                                                                                                                                                                                                                                                                                                                                                                                                                                                                                                                                                                                                                                                                                                                                                                                                                                                                                                                                                                                                                                                                                                                                                                                                                                                                                                                                                                                                                                                                                                                                                                                                                                                                                                                                                                                                                                                                                                                                                                                                                                                                                                                | Quantity: 4              |                                      | Notes:                     |          |           |
| 200                                                                                                                                                                                                                                                                                                                                                                                                                                                                                                                                                                                                                                                                                                                                                                                                                                                                                                                                                                                                                                                                                                                                                                                                                                                                                                                                                                                                                                                                                                                                                                                                                                                                                                                                                                                                                                                                                                                                                                                                                                                                                                                            | Extras:                  | Grommets                             | Electrical                 | Book Box | Pack Hook |
| Line Item: 3                                                                                                                                                                                                                                                                                                                                                                                                                                                                                                                                                                                                                                                                                                                                                                                                                                                                                                                                                                                                                                                                                                                                                                                                                                                                                                                                                                                                                                                                                                                                                                                                                                                                                                                                                                                                                                                                                                                                                                                                                                                                                                                   | Product Name: Natural Co | ork Tackboard 4x6                    |                            |          |           |
| · · · · · · · · · · · · · · · · · · ·                                                                                                                                                                                                                                                                                                                                                                                                                                                                                                                                                                                                                                                                                                                                                                                                                                                                                                                                                                                                                                                                                                                                                                                                                                                                                                                                                                                                                                                                                                                                                                                                                                                                                                                                                                                                                                                                                                                                                                                                                                                                                          | Surface: Natural Cork    |                                      | Edgeband: N/A              |          |           |
|                                                                                                                                                                                                                                                                                                                                                                                                                                                                                                                                                                                                                                                                                                                                                                                                                                                                                                                                                                                                                                                                                                                                                                                                                                                                                                                                                                                                                                                                                                                                                                                                                                                                                                                                                                                                                                                                                                                                                                                                                                                                                                                                | Leg Finish: N/A          |                                      | Fabric: N/A                |          |           |
|                                                                                                                                                                                                                                                                                                                                                                                                                                                                                                                                                                                                                                                                                                                                                                                                                                                                                                                                                                                                                                                                                                                                                                                                                                                                                                                                                                                                                                                                                                                                                                                                                                                                                                                                                                                                                                                                                                                                                                                                                                                                                                                                | Quantity: 1              |                                      | Notes:                     |          |           |
|                                                                                                                                                                                                                                                                                                                                                                                                                                                                                                                                                                                                                                                                                                                                                                                                                                                                                                                                                                                                                                                                                                                                                                                                                                                                                                                                                                                                                                                                                                                                                                                                                                                                                                                                                                                                                                                                                                                                                                                                                                                                                                                                | Extras:                  | Grommets                             | Electrical                 | Book Box | Pack Hook |
| Line Item: 4                                                                                                                                                                                                                                                                                                                                                                                                                                                                                                                                                                                                                                                                                                                                                                                                                                                                                                                                                                                                                                                                                                                                                                                                                                                                                                                                                                                                                                                                                                                                                                                                                                                                                                                                                                                                                                                                                                                                                                                                                                                                                                                   | Product Name: Sharewall  | Spline 8'x8'                         |                            |          |           |
|                                                                                                                                                                                                                                                                                                                                                                                                                                                                                                                                                                                                                                                                                                                                                                                                                                                                                                                                                                                                                                                                                                                                                                                                                                                                                                                                                                                                                                                                                                                                                                                                                                                                                                                                                                                                                                                                                                                                                                                                                                                                                                                                | Surface: Markerboard     |                                      | Edgeband: N/A              |          |           |
|                                                                                                                                                                                                                                                                                                                                                                                                                                                                                                                                                                                                                                                                                                                                                                                                                                                                                                                                                                                                                                                                                                                                                                                                                                                                                                                                                                                                                                                                                                                                                                                                                                                                                                                                                                                                                                                                                                                                                                                                                                                                                                                                | Leg Finish: N/A          |                                      | Fabric: N/A                |          |           |
|                                                                                                                                                                                                                                                                                                                                                                                                                                                                                                                                                                                                                                                                                                                                                                                                                                                                                                                                                                                                                                                                                                                                                                                                                                                                                                                                                                                                                                                                                                                                                                                                                                                                                                                                                                                                                                                                                                                                                                                                                                                                                                                                | Quantity: 1              |                                      | Notes:                     |          |           |
|                                                                                                                                                                                                                                                                                                                                                                                                                                                                                                                                                                                                                                                                                                                                                                                                                                                                                                                                                                                                                                                                                                                                                                                                                                                                                                                                                                                                                                                                                                                                                                                                                                                                                                                                                                                                                                                                                                                                                                                                                                                                                                                                | Extras:                  | Grommets                             | Electrical                 | Book Box | Pack Hook |