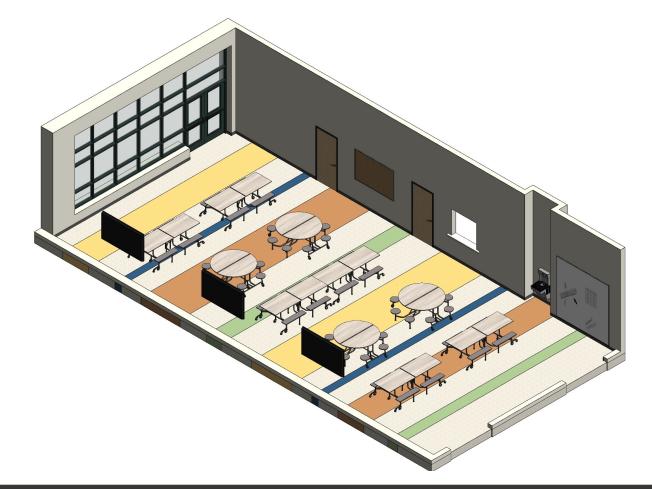

Room: Cafeteria (104) Seating Capacity: 80

Room: Cafeteria (104) Seating Capacity: 80

|                                                                                                                                                                                                                                                                                                                                                                                                                                                                                                                                                                                                                                                                                                                                                                                                                                                                                                                                                                                                                                                                                                                                                                                                                                                                                                                                                                                                                                                                                                                                                                                                                                                                                                                                                                                                                                                                                                                                                                                                                                                                                                                                |                          | SPACE P                              | LANNING BOM                |          |           |
|--------------------------------------------------------------------------------------------------------------------------------------------------------------------------------------------------------------------------------------------------------------------------------------------------------------------------------------------------------------------------------------------------------------------------------------------------------------------------------------------------------------------------------------------------------------------------------------------------------------------------------------------------------------------------------------------------------------------------------------------------------------------------------------------------------------------------------------------------------------------------------------------------------------------------------------------------------------------------------------------------------------------------------------------------------------------------------------------------------------------------------------------------------------------------------------------------------------------------------------------------------------------------------------------------------------------------------------------------------------------------------------------------------------------------------------------------------------------------------------------------------------------------------------------------------------------------------------------------------------------------------------------------------------------------------------------------------------------------------------------------------------------------------------------------------------------------------------------------------------------------------------------------------------------------------------------------------------------------------------------------------------------------------------------------------------------------------------------------------------------------------|--------------------------|--------------------------------------|----------------------------|----------|-----------|
|                                                                                                                                                                                                                                                                                                                                                                                                                                                                                                                                                                                                                                                                                                                                                                                                                                                                                                                                                                                                                                                                                                                                                                                                                                                                                                                                                                                                                                                                                                                                                                                                                                                                                                                                                                                                                                                                                                                                                                                                                                                                                                                                | Opportunity #:           | 1153                                 |                            |          |           |
|                                                                                                                                                                                                                                                                                                                                                                                                                                                                                                                                                                                                                                                                                                                                                                                                                                                                                                                                                                                                                                                                                                                                                                                                                                                                                                                                                                                                                                                                                                                                                                                                                                                                                                                                                                                                                                                                                                                                                                                                                                                                                                                                | Project Name:            | South Hunterdon Regional School      | District - Cafeteria (104) |          |           |
| MOODECO                                                                                                                                                                                                                                                                                                                                                                                                                                                                                                                                                                                                                                                                                                                                                                                                                                                                                                                                                                                                                                                                                                                                                                                                                                                                                                                                                                                                                                                                                                                                                                                                                                                                                                                                                                                                                                                                                                                                                                                                                                                                                                                        | Requested By:            | Joshua Hueske                        |                            |          |           |
| MOORECO                                                                                                                                                                                                                                                                                                                                                                                                                                                                                                                                                                                                                                                                                                                                                                                                                                                                                                                                                                                                                                                                                                                                                                                                                                                                                                                                                                                                                                                                                                                                                                                                                                                                                                                                                                                                                                                                                                                                                                                                                                                                                                                        |                          |                                      |                            |          |           |
|                                                                                                                                                                                                                                                                                                                                                                                                                                                                                                                                                                                                                                                                                                                                                                                                                                                                                                                                                                                                                                                                                                                                                                                                                                                                                                                                                                                                                                                                                                                                                                                                                                                                                                                                                                                                                                                                                                                                                                                                                                                                                                                                |                          |                                      |                            |          |           |
| Line Item: 1                                                                                                                                                                                                                                                                                                                                                                                                                                                                                                                                                                                                                                                                                                                                                                                                                                                                                                                                                                                                                                                                                                                                                                                                                                                                                                                                                                                                                                                                                                                                                                                                                                                                                                                                                                                                                                                                                                                                                                                                                                                                                                                   | Product Name: Rectangle  | 8' Cafeteria Table with Bench Seati  | ing                        |          |           |
|                                                                                                                                                                                                                                                                                                                                                                                                                                                                                                                                                                                                                                                                                                                                                                                                                                                                                                                                                                                                                                                                                                                                                                                                                                                                                                                                                                                                                                                                                                                                                                                                                                                                                                                                                                                                                                                                                                                                                                                                                                                                                                                                | Surface: Grey Elm        |                                      | Edgeband: Light Grey       |          |           |
|                                                                                                                                                                                                                                                                                                                                                                                                                                                                                                                                                                                                                                                                                                                                                                                                                                                                                                                                                                                                                                                                                                                                                                                                                                                                                                                                                                                                                                                                                                                                                                                                                                                                                                                                                                                                                                                                                                                                                                                                                                                                                                                                | Leg Finish: Silver       |                                      | Fabric: N/A                |          |           |
| < Alton                                                                                                                                                                                                                                                                                                                                                                                                                                                                                                                                                                                                                                                                                                                                                                                                                                                                                                                                                                                                                                                                                                                                                                                                                                                                                                                                                                                                                                                                                                                                                                                                                                                                                                                                                                                                                                                                                                                                                                                                                                                                                                                        | Quantity: 6              |                                      | Notes:                     |          |           |
| the state of the s | Extras:                  | Grommets                             | Electrical                 | Book Box | Pack Hook |
| Line Item: 2                                                                                                                                                                                                                                                                                                                                                                                                                                                                                                                                                                                                                                                                                                                                                                                                                                                                                                                                                                                                                                                                                                                                                                                                                                                                                                                                                                                                                                                                                                                                                                                                                                                                                                                                                                                                                                                                                                                                                                                                                                                                                                                   | Product Name: Round 7'   | Cafeteria Table with 8 Stool Seating |                            |          |           |
|                                                                                                                                                                                                                                                                                                                                                                                                                                                                                                                                                                                                                                                                                                                                                                                                                                                                                                                                                                                                                                                                                                                                                                                                                                                                                                                                                                                                                                                                                                                                                                                                                                                                                                                                                                                                                                                                                                                                                                                                                                                                                                                                | Surface: Grey Elm        |                                      | Edgeband: Light Grey       |          |           |
| d                                                                                                                                                                                                                                                                                                                                                                                                                                                                                                                                                                                                                                                                                                                                                                                                                                                                                                                                                                                                                                                                                                                                                                                                                                                                                                                                                                                                                                                                                                                                                                                                                                                                                                                                                                                                                                                                                                                                                                                                                                                                                                                              | Leg Finish: Silver       |                                      | Fabric: N/A                |          |           |
|                                                                                                                                                                                                                                                                                                                                                                                                                                                                                                                                                                                                                                                                                                                                                                                                                                                                                                                                                                                                                                                                                                                                                                                                                                                                                                                                                                                                                                                                                                                                                                                                                                                                                                                                                                                                                                                                                                                                                                                                                                                                                                                                | Quantity: 4              |                                      | Notes:                     |          |           |
| 200                                                                                                                                                                                                                                                                                                                                                                                                                                                                                                                                                                                                                                                                                                                                                                                                                                                                                                                                                                                                                                                                                                                                                                                                                                                                                                                                                                                                                                                                                                                                                                                                                                                                                                                                                                                                                                                                                                                                                                                                                                                                                                                            | Extras:                  | Grommets                             | Electrical                 | Book Box | Pack Hook |
| Line Item: 3                                                                                                                                                                                                                                                                                                                                                                                                                                                                                                                                                                                                                                                                                                                                                                                                                                                                                                                                                                                                                                                                                                                                                                                                                                                                                                                                                                                                                                                                                                                                                                                                                                                                                                                                                                                                                                                                                                                                                                                                                                                                                                                   | Product Name: Natural Co | ork Tackboard 4x6                    |                            |          |           |
| · · · · · · · · · · · · · · · · · · ·                                                                                                                                                                                                                                                                                                                                                                                                                                                                                                                                                                                                                                                                                                                                                                                                                                                                                                                                                                                                                                                                                                                                                                                                                                                                                                                                                                                                                                                                                                                                                                                                                                                                                                                                                                                                                                                                                                                                                                                                                                                                                          | Surface: Natural Cork    |                                      | Edgeband: N/A              |          |           |
|                                                                                                                                                                                                                                                                                                                                                                                                                                                                                                                                                                                                                                                                                                                                                                                                                                                                                                                                                                                                                                                                                                                                                                                                                                                                                                                                                                                                                                                                                                                                                                                                                                                                                                                                                                                                                                                                                                                                                                                                                                                                                                                                | Leg Finish: N/A          |                                      | Fabric: N/A                |          |           |
|                                                                                                                                                                                                                                                                                                                                                                                                                                                                                                                                                                                                                                                                                                                                                                                                                                                                                                                                                                                                                                                                                                                                                                                                                                                                                                                                                                                                                                                                                                                                                                                                                                                                                                                                                                                                                                                                                                                                                                                                                                                                                                                                | Quantity: 1              |                                      | Notes:                     |          |           |
|                                                                                                                                                                                                                                                                                                                                                                                                                                                                                                                                                                                                                                                                                                                                                                                                                                                                                                                                                                                                                                                                                                                                                                                                                                                                                                                                                                                                                                                                                                                                                                                                                                                                                                                                                                                                                                                                                                                                                                                                                                                                                                                                | Extras:                  | Grommets                             | Electrical                 | Book Box | Pack Hook |
| Line Item: 4                                                                                                                                                                                                                                                                                                                                                                                                                                                                                                                                                                                                                                                                                                                                                                                                                                                                                                                                                                                                                                                                                                                                                                                                                                                                                                                                                                                                                                                                                                                                                                                                                                                                                                                                                                                                                                                                                                                                                                                                                                                                                                                   | Product Name: Sharewall  | Spline 8'x8'                         |                            |          |           |
|                                                                                                                                                                                                                                                                                                                                                                                                                                                                                                                                                                                                                                                                                                                                                                                                                                                                                                                                                                                                                                                                                                                                                                                                                                                                                                                                                                                                                                                                                                                                                                                                                                                                                                                                                                                                                                                                                                                                                                                                                                                                                                                                | Surface: Markerboard     |                                      | Edgeband: N/A              |          |           |
|                                                                                                                                                                                                                                                                                                                                                                                                                                                                                                                                                                                                                                                                                                                                                                                                                                                                                                                                                                                                                                                                                                                                                                                                                                                                                                                                                                                                                                                                                                                                                                                                                                                                                                                                                                                                                                                                                                                                                                                                                                                                                                                                | Leg Finish: N/A          |                                      | Fabric: N/A                |          |           |
|                                                                                                                                                                                                                                                                                                                                                                                                                                                                                                                                                                                                                                                                                                                                                                                                                                                                                                                                                                                                                                                                                                                                                                                                                                                                                                                                                                                                                                                                                                                                                                                                                                                                                                                                                                                                                                                                                                                                                                                                                                                                                                                                | Quantity: 1              |                                      | Notes:                     |          |           |
|                                                                                                                                                                                                                                                                                                                                                                                                                                                                                                                                                                                                                                                                                                                                                                                                                                                                                                                                                                                                                                                                                                                                                                                                                                                                                                                                                                                                                                                                                                                                                                                                                                                                                                                                                                                                                                                                                                                                                                                                                                                                                                                                | Extras:                  | Grommets                             | Electrical                 | Book Box | Pack Hook |