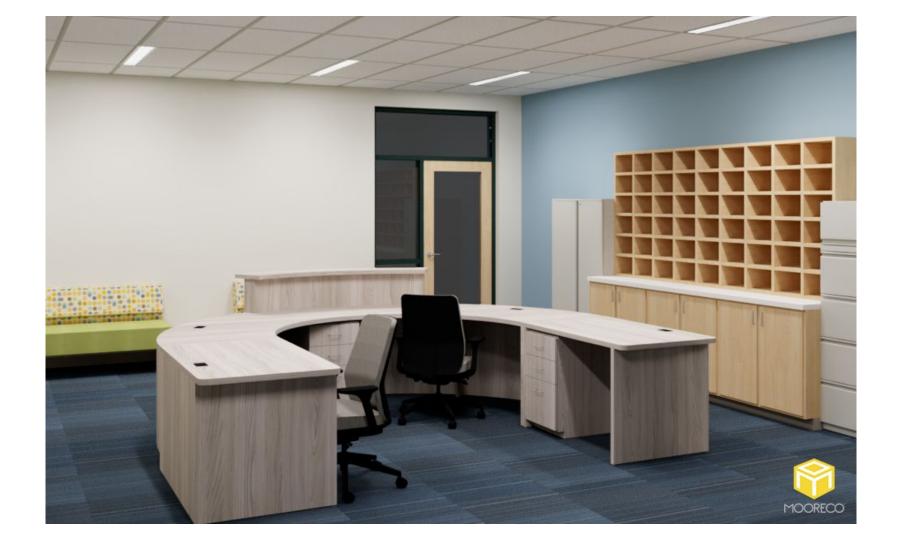

Room:Media Center (208)Seating Capacity:40Book Count:6,000

Room: Media Center (208)Seating Capacity: 40Book Count: 6,000

Room: Media Center (208)Seating Capacity: 40Book Count: 6,000

|              |                                                             | SPACE P                               | LANNING BOM                     |          |           |
|--------------|-------------------------------------------------------------|---------------------------------------|---------------------------------|----------|-----------|
|              | Opportunity #:                                              | 1153                                  |                                 |          |           |
|              | Project Name:                                               | South Hunterdon Regional Schoo        | l District - Media Center (208) |          |           |
| MOODECO      | Requested By:                                               | Joshua Hueske                         |                                 |          |           |
| TIOOKECO     |                                                             |                                       |                                 |          |           |
|              | 1                                                           |                                       |                                 |          |           |
| Line Item: 1 | Product Name: Array 36:                                     | x12x72 Single Sided Bookcase          |                                 |          |           |
|              | Surface: Grey Elm                                           |                                       | Edgeband: N/A                   |          |           |
|              | Leg Finish: N/A                                             |                                       | Fabric: N/A                     |          |           |
|              | Quantity: 15                                                |                                       | Notes:                          |          |           |
|              | Extras:<br>Casters                                          | Grommets                              | Electrical                      | Book Box | Pack Hook |
| Line Item: 2 | Product Name: Array 36:                                     | x12x36 Single Sided Bookcase          |                                 |          |           |
|              | Surface: Grey Elm                                           |                                       | Edgeband: N/A                   |          |           |
|              | Leg Finish: N/A                                             |                                       | Fabric: N/A                     |          |           |
|              | Quantity: 2                                                 |                                       | Notes:                          |          |           |
|              | Extras:                                                     | Grommets                              | Electrical                      | Book Box | Pack Hook |
| Line Item: 3 | Product Name: Schoolworks 42"H Double Sided Mobile Bookcase |                                       |                                 |          |           |
|              | Surface: Grey Elm                                           |                                       | Edgeband: N/A                   |          |           |
|              | Leg Finish: N/A                                             |                                       | Fabric: N/A                     |          |           |
|              | Quantity: 9                                                 | · · · · · · · · · · · · · · · · · · · | Notes:                          |          |           |
|              | Extras:                                                     | Grommets                              | Electrical                      | Book Box | Pack Hook |
| Line Item: 4 | Product Name: STUDIO (                                      | Circulation Desk No Transaction Top   |                                 |          |           |
|              | Surface: Magnolia/Grey                                      | Elm                                   | Edgeband: N/A                   |          |           |
|              | Leg Finish: N/A                                             |                                       | Fabric: N/A                     |          |           |
|              | Quantity: 1                                                 |                                       | Notes: C20-STU-02032-CUSTOM     |          |           |
| a the        | Extras:                                                     | Grommets                              | Electrical                      | Book Box | Pack Hook |

| Opportunity #: 1153 | Project Name: South Hunterdon Regional School District - Media Center (208) |                         | Requested By: Joshua Hueske |
|---------------------|-----------------------------------------------------------------------------|-------------------------|-----------------------------|
| Line Item: 5        | Product Name: Elate Task Chair                                              |                         |                             |
|                     | Surface: N/A                                                                | Edgeband: N/A           |                             |
|                     | Leg Finish: N/A                                                             | Fabric: Soleil Cerulean |                             |
| TI 9                | Quantity: 1                                                                 | Notes:                  |                             |
|                     | Extras:                                                                     | Electrical Book Box     | Pack Hook                   |
| Line Item: 6        | Product Name: STUDIO Credenza 80x24x36                                      |                         |                             |
|                     | Surface: Grey Elm                                                           | Edgeband: N/A           |                             |
|                     | Leg Finish: N/A                                                             | Fabric: N/A             |                             |
|                     | Quantity: 1                                                                 | Notes: C20-STU-02263    |                             |
|                     | Extras:                                                                     | Electrical Book Box     | Pack Hook                   |
| Line Item: 7        | Product Name: Akt 72x30 Rectangle Table 29"H Rectangular Legs               |                         |                             |
|                     | Surface: Magnolia                                                           | Edgeband: Platinum      |                             |
|                     | Leg Finish: N/A                                                             | Fabric: N/A             |                             |
|                     | Quantity: 2                                                                 | Notes:                  |                             |
| 8                   | Extras:                                                                     | Electrical Book Box     | Pack Hook                   |
| Line Item: 8        | Product Name: Akt 72x30 Rectangle Table 42"H Rectangular Legs               |                         |                             |
|                     | Surface: Magnolia                                                           | Edgeband: Platinum      |                             |
|                     | Leg Finish: N/A                                                             | Fabric: N/A             |                             |
|                     | Quantity: 2                                                                 | Notes:                  |                             |
| 8                   | Extras:                                                                     | Electrical Book Box     | Pack Hook                   |
| Line Item: 9        | Product Name: Seed 18" Cantilever - Light Blue Shell                        |                         |                             |
|                     | Surface: N/A                                                                | Edgeband: N/A           |                             |
|                     | Leg Finish: Platinum                                                        | Fabric: N/A             |                             |
| $\langle 2 \rangle$ | Quantity: 8                                                                 | Notes:                  |                             |
|                     | Extras:                                                                     | Electrical Book Box     | Pack Hook                   |