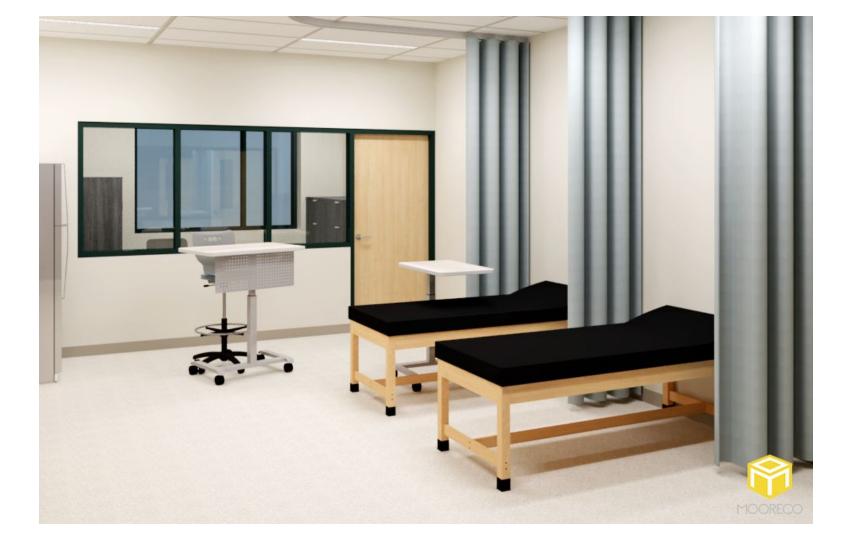

# Physical

A healthy body is the key to a healthy mind. Physical development is an important onsideration for any designer. This includes ergonomically-sound furnishings that will help preserve the health of everyone, as well as tools that will help adequately stimulate, support, and provide comfort to learners, educators, and workers with differing needs and abilities.