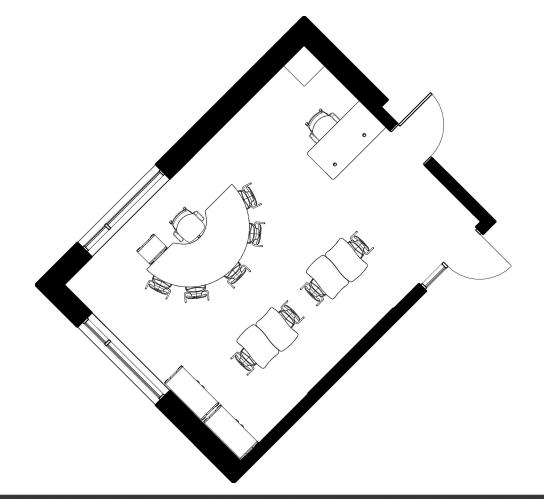

Room:Media Center (208)Seating Capacity:40Book Count:6,000

Room: Media Center (208)Seating Capacity: 40Book Count: 6,000

Room: Media Center (208)Seating Capacity: 40Book Count: 6,000

|              |                                                             | SPACE P                               | LANNING BOM                     |          |           |
|--------------|-------------------------------------------------------------|---------------------------------------|---------------------------------|----------|-----------|
|              | Opportunity #:                                              | 1153                                  |                                 |          |           |
|              | Project Name:                                               | South Hunterdon Regional Schoo        | l District - Media Center (208) |          |           |
| MOODECO      | Requested By:                                               | Joshua Hueske                         |                                 |          |           |
| TIOOKECO     |                                                             |                                       |                                 |          |           |
|              | 1                                                           |                                       |                                 |          |           |
| Line Item: 1 | Product Name: Array 36:                                     | x12x72 Single Sided Bookcase          |                                 |          |           |
|              | Surface: Grey Elm                                           |                                       | Edgeband: N/A                   |          |           |
|              | Leg Finish: N/A                                             |                                       | Fabric: N/A                     |          |           |
|              | Quantity: 15                                                |                                       | Notes:                          |          |           |
|              | Extras:<br>Casters                                          | Grommets                              | Electrical                      | Book Box | Pack Hook |
| Line Item: 2 | Product Name: Array 36:                                     | x12x36 Single Sided Bookcase          |                                 |          |           |
|              | Surface: Grey Elm                                           |                                       | Edgeband: N/A                   |          |           |
|              | Leg Finish: N/A                                             |                                       | Fabric: N/A                     |          |           |
|              | Quantity: 2                                                 |                                       | Notes:                          |          |           |
|              | Extras:                                                     | Grommets                              | Electrical                      | Book Box | Pack Hook |
| Line Item: 3 | Product Name: Schoolworks 42"H Double Sided Mobile Bookcase |                                       |                                 |          |           |
|              | Surface: Grey Elm                                           |                                       | Edgeband: N/A                   |          |           |
|              | Leg Finish: N/A                                             |                                       | Fabric: N/A                     |          |           |
|              | Quantity: 9                                                 | · · · · · · · · · · · · · · · · · · · | Notes:                          |          |           |
|              | Extras:                                                     | Grommets                              | Electrical                      | Book Box | Pack Hook |
| Line Item: 4 | Product Name: STUDIO (                                      | Circulation Desk No Transaction Top   |                                 |          |           |
|              | Surface: Magnolia/Grey                                      | Elm                                   | Edgeband: N/A                   |          |           |
|              | Leg Finish: N/A                                             |                                       | Fabric: N/A                     |          |           |
|              | Quantity: 1                                                 |                                       | Notes: C20-STU-02032-CUSTOM     |          |           |
| a the        | Extras:                                                     | Grommets                              | Electrical                      | Book Box | Pack Hook |

| Opportunity #: 1153 | Project Name: South Hunterdon Regional School District - Media Center (208) |                         | Requested By: Joshua Hueske |
|---------------------|-----------------------------------------------------------------------------|-------------------------|-----------------------------|
| Line Item: 5        | Product Name: Elate Task Chair                                              |                         |                             |
|                     | Surface: N/A                                                                | Edgeband: N/A           |                             |
|                     | Leg Finish: N/A                                                             | Fabric: Soleil Cerulean |                             |
| TI 9                | Quantity: 1                                                                 | Notes:                  |                             |
|                     | Extras:                                                                     | Electrical Book Box     | Pack Hook                   |
| Line Item: 6        | Product Name: STUDIO Credenza 80x24x36                                      |                         |                             |
|                     | Surface: Grey Elm                                                           | Edgeband: N/A           |                             |
|                     | Leg Finish: N/A                                                             | Fabric: N/A             |                             |
|                     | Quantity: 1                                                                 | Notes: C20-STU-02263    |                             |
|                     | Extras:                                                                     | Electrical Book Box     | Pack Hook                   |
| Line Item: 7        | Product Name: Akt 72x30 Rectangle Table 29"H Rectangular Legs               |                         |                             |
|                     | Surface: Magnolia                                                           | Edgeband: Platinum      |                             |
|                     | Leg Finish: N/A                                                             | Fabric: N/A             |                             |
|                     | Quantity: 2                                                                 | Notes:                  |                             |
| 8                   | Extras:                                                                     | Electrical Book Box     | Pack Hook                   |
| Line Item: 8        | Product Name: Akt 72x30 Rectangle Table 42"H Rectangular Legs               |                         |                             |
|                     | Surface: Magnolia                                                           | Edgeband: Platinum      |                             |
|                     | Leg Finish: N/A                                                             | Fabric: N/A             |                             |
|                     | Quantity: 2                                                                 | Notes:                  |                             |
| 8                   | Extras:                                                                     | Electrical Book Box     | Pack Hook                   |
| Line Item: 9        | Product Name: Seed 18" Cantilever - Light Blue Shell                        |                         |                             |
|                     | Surface: N/A                                                                | Edgeband: N/A           |                             |
|                     | Leg Finish: Platinum                                                        | Fabric: N/A             |                             |
| $\langle 2 \rangle$ | Quantity: 8                                                                 | Notes:                  |                             |
|                     | Extras:                                                                     | Electrical Book Box     | Pack Hook                   |