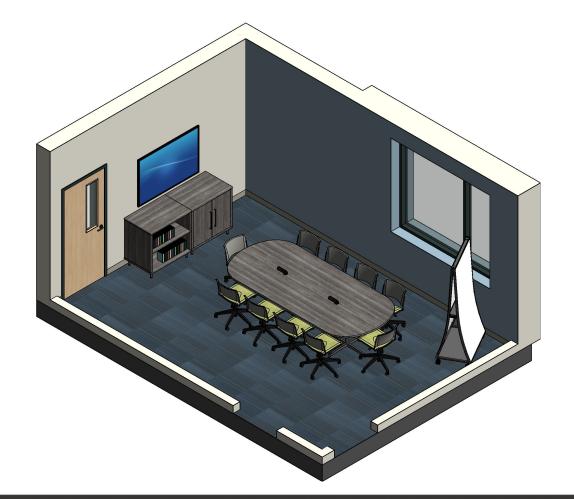

Room: Cafeteria (104) Seating Capacity: 80

Room: Cafeteria (104) Seating Capacity: 80

|                                                                                                                                                                                                                                                                                                                                                                                                                                                                                                                                                                                                                                                                                                                                                                                                                                                                                                                                                                                                                                                                                                                                                                                                                                                                                                                                                                                                                                                                                                                                                                                                                                                                                                                                                                                                                                                                                                                                                                                                                                                                                                                                |                          | SPACE P                              | LANNING BOM                |          |           |
|--------------------------------------------------------------------------------------------------------------------------------------------------------------------------------------------------------------------------------------------------------------------------------------------------------------------------------------------------------------------------------------------------------------------------------------------------------------------------------------------------------------------------------------------------------------------------------------------------------------------------------------------------------------------------------------------------------------------------------------------------------------------------------------------------------------------------------------------------------------------------------------------------------------------------------------------------------------------------------------------------------------------------------------------------------------------------------------------------------------------------------------------------------------------------------------------------------------------------------------------------------------------------------------------------------------------------------------------------------------------------------------------------------------------------------------------------------------------------------------------------------------------------------------------------------------------------------------------------------------------------------------------------------------------------------------------------------------------------------------------------------------------------------------------------------------------------------------------------------------------------------------------------------------------------------------------------------------------------------------------------------------------------------------------------------------------------------------------------------------------------------|--------------------------|--------------------------------------|----------------------------|----------|-----------|
|                                                                                                                                                                                                                                                                                                                                                                                                                                                                                                                                                                                                                                                                                                                                                                                                                                                                                                                                                                                                                                                                                                                                                                                                                                                                                                                                                                                                                                                                                                                                                                                                                                                                                                                                                                                                                                                                                                                                                                                                                                                                                                                                | Opportunity #:           | 1153                                 |                            |          |           |
|                                                                                                                                                                                                                                                                                                                                                                                                                                                                                                                                                                                                                                                                                                                                                                                                                                                                                                                                                                                                                                                                                                                                                                                                                                                                                                                                                                                                                                                                                                                                                                                                                                                                                                                                                                                                                                                                                                                                                                                                                                                                                                                                | Project Name:            | South Hunterdon Regional School      | District - Cafeteria (104) |          |           |
| MOODECO                                                                                                                                                                                                                                                                                                                                                                                                                                                                                                                                                                                                                                                                                                                                                                                                                                                                                                                                                                                                                                                                                                                                                                                                                                                                                                                                                                                                                                                                                                                                                                                                                                                                                                                                                                                                                                                                                                                                                                                                                                                                                                                        | Requested By:            | Joshua Hueske                        |                            |          |           |
| MOORECO                                                                                                                                                                                                                                                                                                                                                                                                                                                                                                                                                                                                                                                                                                                                                                                                                                                                                                                                                                                                                                                                                                                                                                                                                                                                                                                                                                                                                                                                                                                                                                                                                                                                                                                                                                                                                                                                                                                                                                                                                                                                                                                        |                          |                                      |                            |          |           |
|                                                                                                                                                                                                                                                                                                                                                                                                                                                                                                                                                                                                                                                                                                                                                                                                                                                                                                                                                                                                                                                                                                                                                                                                                                                                                                                                                                                                                                                                                                                                                                                                                                                                                                                                                                                                                                                                                                                                                                                                                                                                                                                                |                          |                                      |                            |          |           |
| Line Item: 1                                                                                                                                                                                                                                                                                                                                                                                                                                                                                                                                                                                                                                                                                                                                                                                                                                                                                                                                                                                                                                                                                                                                                                                                                                                                                                                                                                                                                                                                                                                                                                                                                                                                                                                                                                                                                                                                                                                                                                                                                                                                                                                   | Product Name: Rectangle  | 8' Cafeteria Table with Bench Seati  | ing                        |          |           |
|                                                                                                                                                                                                                                                                                                                                                                                                                                                                                                                                                                                                                                                                                                                                                                                                                                                                                                                                                                                                                                                                                                                                                                                                                                                                                                                                                                                                                                                                                                                                                                                                                                                                                                                                                                                                                                                                                                                                                                                                                                                                                                                                | Surface: Grey Elm        |                                      | Edgeband: Light Grey       |          |           |
|                                                                                                                                                                                                                                                                                                                                                                                                                                                                                                                                                                                                                                                                                                                                                                                                                                                                                                                                                                                                                                                                                                                                                                                                                                                                                                                                                                                                                                                                                                                                                                                                                                                                                                                                                                                                                                                                                                                                                                                                                                                                                                                                | Leg Finish: Silver       |                                      | Fabric: N/A                |          |           |
| < Alton                                                                                                                                                                                                                                                                                                                                                                                                                                                                                                                                                                                                                                                                                                                                                                                                                                                                                                                                                                                                                                                                                                                                                                                                                                                                                                                                                                                                                                                                                                                                                                                                                                                                                                                                                                                                                                                                                                                                                                                                                                                                                                                        | Quantity: 6              |                                      | Notes:                     |          |           |
| the state of the s | Extras:                  | Grommets                             | Electrical                 | Book Box | Pack Hook |
| Line Item: 2                                                                                                                                                                                                                                                                                                                                                                                                                                                                                                                                                                                                                                                                                                                                                                                                                                                                                                                                                                                                                                                                                                                                                                                                                                                                                                                                                                                                                                                                                                                                                                                                                                                                                                                                                                                                                                                                                                                                                                                                                                                                                                                   | Product Name: Round 7'   | Cafeteria Table with 8 Stool Seating |                            |          |           |
|                                                                                                                                                                                                                                                                                                                                                                                                                                                                                                                                                                                                                                                                                                                                                                                                                                                                                                                                                                                                                                                                                                                                                                                                                                                                                                                                                                                                                                                                                                                                                                                                                                                                                                                                                                                                                                                                                                                                                                                                                                                                                                                                | Surface: Grey Elm        |                                      | Edgeband: Light Grey       |          |           |
| d                                                                                                                                                                                                                                                                                                                                                                                                                                                                                                                                                                                                                                                                                                                                                                                                                                                                                                                                                                                                                                                                                                                                                                                                                                                                                                                                                                                                                                                                                                                                                                                                                                                                                                                                                                                                                                                                                                                                                                                                                                                                                                                              | Leg Finish: Silver       |                                      | Fabric: N/A                |          |           |
|                                                                                                                                                                                                                                                                                                                                                                                                                                                                                                                                                                                                                                                                                                                                                                                                                                                                                                                                                                                                                                                                                                                                                                                                                                                                                                                                                                                                                                                                                                                                                                                                                                                                                                                                                                                                                                                                                                                                                                                                                                                                                                                                | Quantity: 4              |                                      | Notes:                     |          |           |
| 200                                                                                                                                                                                                                                                                                                                                                                                                                                                                                                                                                                                                                                                                                                                                                                                                                                                                                                                                                                                                                                                                                                                                                                                                                                                                                                                                                                                                                                                                                                                                                                                                                                                                                                                                                                                                                                                                                                                                                                                                                                                                                                                            | Extras:                  | Grommets                             | Electrical                 | Book Box | Pack Hook |
| Line Item: 3                                                                                                                                                                                                                                                                                                                                                                                                                                                                                                                                                                                                                                                                                                                                                                                                                                                                                                                                                                                                                                                                                                                                                                                                                                                                                                                                                                                                                                                                                                                                                                                                                                                                                                                                                                                                                                                                                                                                                                                                                                                                                                                   | Product Name: Natural Co | ork Tackboard 4x6                    |                            |          |           |
| · · · · · · · · · · · · · · · · · · ·                                                                                                                                                                                                                                                                                                                                                                                                                                                                                                                                                                                                                                                                                                                                                                                                                                                                                                                                                                                                                                                                                                                                                                                                                                                                                                                                                                                                                                                                                                                                                                                                                                                                                                                                                                                                                                                                                                                                                                                                                                                                                          | Surface: Natural Cork    |                                      | Edgeband: N/A              |          |           |
|                                                                                                                                                                                                                                                                                                                                                                                                                                                                                                                                                                                                                                                                                                                                                                                                                                                                                                                                                                                                                                                                                                                                                                                                                                                                                                                                                                                                                                                                                                                                                                                                                                                                                                                                                                                                                                                                                                                                                                                                                                                                                                                                | Leg Finish: N/A          |                                      | Fabric: N/A                |          |           |
|                                                                                                                                                                                                                                                                                                                                                                                                                                                                                                                                                                                                                                                                                                                                                                                                                                                                                                                                                                                                                                                                                                                                                                                                                                                                                                                                                                                                                                                                                                                                                                                                                                                                                                                                                                                                                                                                                                                                                                                                                                                                                                                                | Quantity: 1              |                                      | Notes:                     |          |           |
|                                                                                                                                                                                                                                                                                                                                                                                                                                                                                                                                                                                                                                                                                                                                                                                                                                                                                                                                                                                                                                                                                                                                                                                                                                                                                                                                                                                                                                                                                                                                                                                                                                                                                                                                                                                                                                                                                                                                                                                                                                                                                                                                | Extras:                  | Grommets                             | Electrical                 | Book Box | Pack Hook |
| Line Item: 4                                                                                                                                                                                                                                                                                                                                                                                                                                                                                                                                                                                                                                                                                                                                                                                                                                                                                                                                                                                                                                                                                                                                                                                                                                                                                                                                                                                                                                                                                                                                                                                                                                                                                                                                                                                                                                                                                                                                                                                                                                                                                                                   | Product Name: Sharewall  | Spline 8'x8'                         |                            |          |           |
|                                                                                                                                                                                                                                                                                                                                                                                                                                                                                                                                                                                                                                                                                                                                                                                                                                                                                                                                                                                                                                                                                                                                                                                                                                                                                                                                                                                                                                                                                                                                                                                                                                                                                                                                                                                                                                                                                                                                                                                                                                                                                                                                | Surface: Markerboard     |                                      | Edgeband: N/A              |          |           |
|                                                                                                                                                                                                                                                                                                                                                                                                                                                                                                                                                                                                                                                                                                                                                                                                                                                                                                                                                                                                                                                                                                                                                                                                                                                                                                                                                                                                                                                                                                                                                                                                                                                                                                                                                                                                                                                                                                                                                                                                                                                                                                                                | Leg Finish: N/A          |                                      | Fabric: N/A                |          |           |
|                                                                                                                                                                                                                                                                                                                                                                                                                                                                                                                                                                                                                                                                                                                                                                                                                                                                                                                                                                                                                                                                                                                                                                                                                                                                                                                                                                                                                                                                                                                                                                                                                                                                                                                                                                                                                                                                                                                                                                                                                                                                                                                                | Quantity: 1              |                                      | Notes:                     |          |           |
|                                                                                                                                                                                                                                                                                                                                                                                                                                                                                                                                                                                                                                                                                                                                                                                                                                                                                                                                                                                                                                                                                                                                                                                                                                                                                                                                                                                                                                                                                                                                                                                                                                                                                                                                                                                                                                                                                                                                                                                                                                                                                                                                | Extras:                  | Grommets                             | Electrical                 | Book Box | Pack Hook |