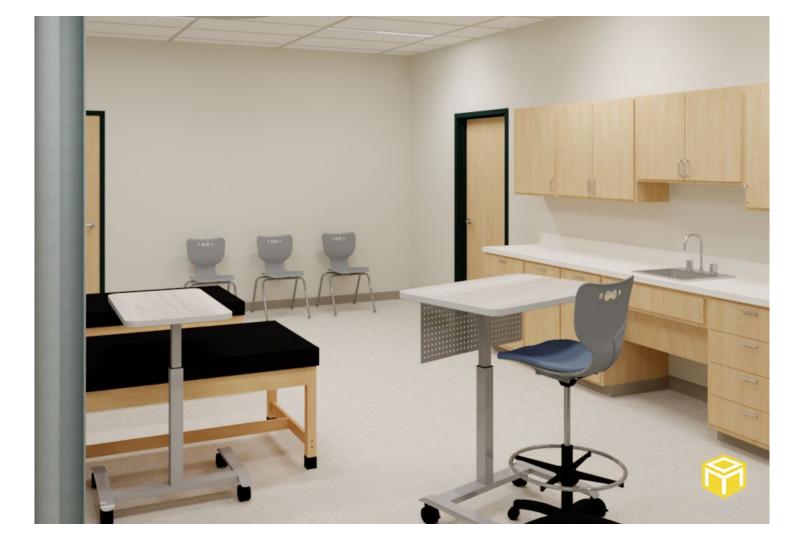

|
|                     | Leg Finish: Platinum                                                                           | Fabric: N/A                |           |  |
|                     | Quantity: 1                                                                                    | Notes:                     |           |  |
|                     | Extras:                                                                                        |                            |           |  |
| 6° - 70             | Casters Grommets                                                                               | Electrical Book Box        | Pack Hook |  |



Room: Nurse (113) & Nurses Office (113A) Seating Capacity: 3





Room: Nurse (113) & Nurses Office (113A) Seating Capacity: 3











Room: Nurse (113) & Nurses Office (113A) Seating Capacity: 3





|              |                             | SPACE P                            | LANNING BOM                              |          |           |
|--------------|-----------------------------|------------------------------------|------------------------------------------|----------|-----------|
|              | Opportunity #:              | 1153                               |                                          |          |           |
|              | Project Name:               |                                    | District - Nurse (113) & Nurses Office ( | 113A)    |           |
| MOODEOO      | Requested By: Joshua Hueske |                                    |                                          |