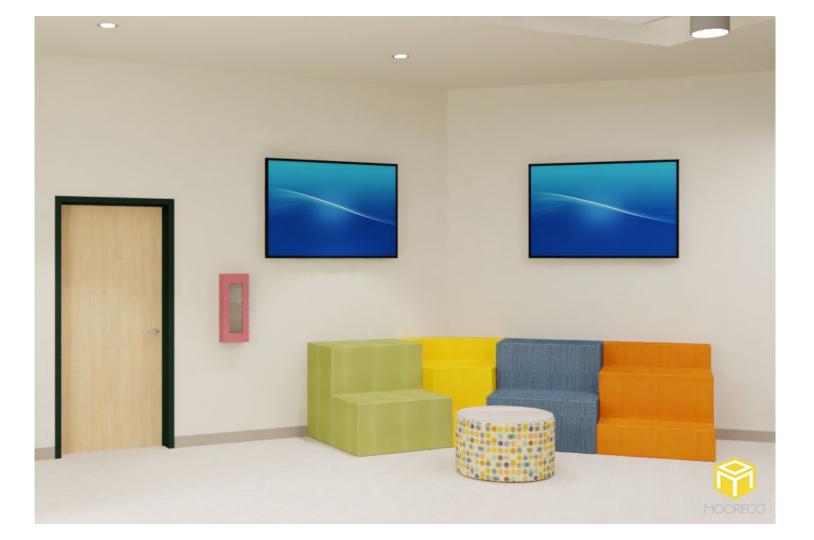

Room:Media Center (208)Seating Capacity:40Book Count:6,000

Room: Media Center (208)Seating Capacity: 40Book Count: 6,000

Room: Media Center (208)Seating Capacity: 40Book Count: 6,000

|              |                                                             | SPACE P                               | LANNING BOM                     |          |           |
|--------------|-------------------------------------------------------------|---------------------------------------|---------------------------------|----------|-----------|
|              | Opportunity #:                                              | 1153                                  |                                 |          |           |
|              | Project Name:                                               | South Hunterdon Regional Schoo        | l District - Media Center (208) |          |           |
| MOODECO      | Requested By:                                               | Joshua Hueske                         |                                 |          |           |
| TIOOKECO     |                                                             |                                       |                                 |          |           |
|              | 1                                                           |                                       |                                 |          |           |
| Line Item: 1 | Product Name: Array 36:                                     | x12x72 Single Sided Bookcase          |                                 |          |           |
|              | Surface: Grey Elm                                           |                                       | Edgeband: N/A                   |          |           |
|              | Leg Finish: N/A                                             |                                       | Fabric: N/A                     |          |           |
|              | Quantity: 15                                                |                                       | Notes:                          |          |           |
|              | Extras:<br>Casters                                          | Grommets                              | Electrical                      | Book Box | Pack Hook |
| Line Item: 2 | Product Name: Array 36:                                     | x12x36 Single Sided Bookcase          |                                 |          |           |
|              | Surface: Grey Elm                                           |                                       | Edgeband: N/A                   |          |           |
|              | Leg Finish: N/A                                             |                                       | Fabric: N/A                     |          |           |
|              | Quantity: 2                                                 |                                       | Notes:                          |          |           |
|              | Extras:                                                     | Grommets                              | Electrical                      | Book Box | Pack Hook |
| Line Item: 3 | Product Name: Schoolworks 42"H Double Sided Mobile Bookcase |                                       |                                 |          |           |
|              | Surface: Grey Elm                                           |                                       | Edgeband: N/A                   |          |           |
|              | Leg Finish: N/A                                             |                                       | Fabric: N/A                     |          |           |
|              | Quantity: 9                                                 | · · · · · · · · · · · · · · · · · · · | Notes:                          |          |           |
|              | Extras:                                                     | Grommets                              | Electrical                      | Book Box | Pack Hook |
| Line Item: 4 | Product Name: STUDIO (                                      | Circulation Desk No Transaction Top   |                                 |          |           |
|              | Surface: Magnolia/Grey                                      | Elm                                   | Edgeband: N/A                   |          |           |
|              | Leg Finish: N/A                                             |                                       | Fabric: N/A                     |          |           |
|              | Quantity: 1                                                 |                                       | Notes: C20-STU-02032-CUSTOM     |          |           |
| a the        | Extras:                                                     | Grommets                              | Electrical                      | Book Box | Pack Hook |

| Opportunity #: 1153 | Project Name: South Hunterdon Regional School District - Media Center (208) |                         | Requested By: Joshua Hueske |
|---------------------|-----------------------------------------------------------------------------|-------------------------|-----------------------------|
| Line Item: 5        | Product Name: Elate Task Chair                                              |                         |                             |
|                     | Surface: N/A                                                                | Edgeband: N/A           |                             |
|                     | Leg Finish: N/A                                                             | Fabric: Soleil Cerulean |                             |
| TI 9                | Quantity: 1                                                                 | Notes:                  |                             |
|                     | Extras:                                                                     | Electrical Book Box     | Pack Hook                   |
| Line Item: 6        | Product Name: STUDIO Credenza 80x24x36                                      |                         |                             |
|                     | Surface: Grey Elm                                                           | Edgeband: N/A           |                             |
|                     | Leg Finish: N/A                                                             | Fabric: N/A             |                             |
|                     | Quantity: 1                                                                 | Notes: C20-STU-02263    |                             |
|                     | Extras:                                                                     | Electrical Book Box     | Pack Hook                   |
| Line Item: 7        | Product Name: Akt 72x30 Rectangle Table 29"H Rectangular Legs               |                         |                             |
|                     | Surface: Magnolia                                                           | Edgeband: Platinum      |                             |
|                     | Leg Finish: N/A                                                             | Fabric: N/A             |                             |
|                     | Quantity: 2                                                                 | Notes:                  |                             |
| 8                   | Extras:                                                                     | Electrical Book Box     | Pack Hook                   |
| Line Item: 8        | Product Name: Akt 72x30 Rectangle Table 42"H Rectangular Legs               |                         |                             |
|                     | Surface: Magnolia                                                           | Edgeband: Platinum      |                             |
|                     | Leg Finish: N/A                                                             | Fabric: N/A             |                             |
|                     | Quantity: 2                                                                 | Notes:                  |                             |
| 8                   | Extras:                                                                     | Electrical Book Box     | Pack Hook                   |
| Line Item: 9        | Product Name: Seed 18" Cantilever - Light Blue Shell                        |                         |                             |
|                     | Surface: N/A                                                                | Edgeband: N/A           |                             |
|                     | Leg Finish: Platinum                                                        | Fabric: N/A             |                             |
| $\langle 2 \rangle$ | Quantity: 8                                                                 | Notes:                  |                             |
|                     | Extras:                                                                     | Electrical Book Box     | Pack Hook                   |