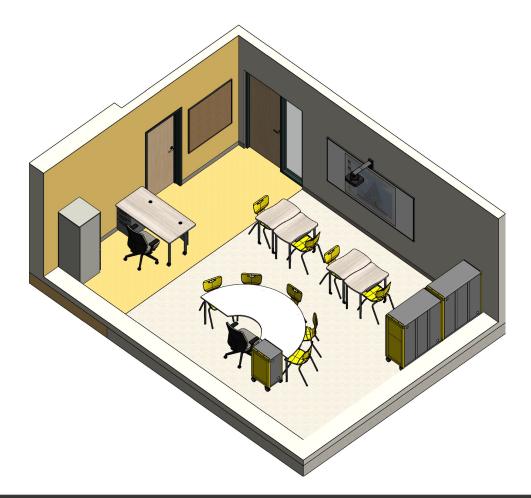

Room:Media Center (208)Seating Capacity:40Book Count:6,000

Room: Media Center (208)Seating Capacity: 40Book Count: 6,000

Room: Media Center (208)Seating Capacity: 40Book Count: 6,000

|              |                                                             | SPACE P                               | LANNING BOM                     |          |           |
|--------------|-------------------------------------------------------------|---------------------------------------|---------------------------------|----------|-----------|
|              | Opportunity #:                                              | 1153                                  |                                 |          |           |
|              | Project Name:                                               | South Hunterdon Regional Schoo        | l District - Media Center (208) |          |           |
| MOODECO      | Requested By:                                               | Joshua Hueske                         |                                 |          |           |
| TIOOKECO     |                                                             |                                       |                                 |          |           |
|              | 1                                                           |                                       |                                 |          |           |
| Line Item: 1 | Product Name: Array 36:                                     | x12x72 Single Sided Bookcase          |                                 |          |           |
|              | Surface: Grey Elm                                           |                                       | Edgeband: N/A                   |          |           |
|              | Leg Finish: N/A                                             |                                       | Fabric: N/A                     |          |           |
|              | Quantity: 15                                                |                                       | Notes:                          |          |           |
|              | Extras:<br>Casters                                          | Grommets                              | Electrical                      | Book Box | Pack Hook |
| Line Item: 2 | Product Name: Array 36:                                     | x12x36 Single Sided Bookcase          |                                 |          |           |
|              | Surface: Grey Elm                                           |                                       | Edgeband: N/A                   |          |           |
|              | Leg Finish: N/A                                             |                                       | Fabric: N/A                     |          |           |
|              | Quantity: 2                                                 |                                       | Notes:                          |          |           |
|              | Extras:                                                     | Grommets                              | Electrical                      | Book Box | Pack Hook |
| Line Item: 3 | Product Name: Schoolworks 42"H Double Sided Mobile Bookcase |                                       |                                 |          |           |
|              | Surface: Grey Elm                                           |                                       | Edgeband: N/A                   |          |           |
|              | Leg Finish: N/A                                             |                                       | Fabric: N/A                     |          |           |
|              | Quantity: 9                                                 | · · · · · · · · · · · · · · · · · · · | Notes:                          |          |           |
|              | Extras:                                                     | Grommets                              | Electrical                      | Book Box | Pack Hook |
| Line Item: 4 | Product Name: STUDIO (                                      | Circulation Desk No Transaction Top   |                                 |          |           |
|              | Surface: Magnolia/Grey                                      | Elm                                   | Edgeband: N/A                   |          |           |
|              | Leg Finish: N/A                                             |                                       | Fabric: N/A                     |          |           |
|              | Quantity: 1                                                 |                                       | Notes: C20-STU-02032-CUSTOM     |          |           |
| a the        | Extras:                                                     | Grommets                              | Electrical                      | Book Box | Pack Hook |

| Opportunity #: 1153 | Project Name: South Hunterdon Regional School District - Media Center (208) |                         | Requested By: Joshua Hueske |
|---------------------|-----------------------------------------------------------------------------|-------------------------|-----------------------------|
| Line Item: 5        | Product Name: Elate Task Chair                                              |                         |                             |
|                     | Surface: N/A                                                                | Edgeband: N/A           |                             |
|                     | Leg Finish: N/A                                                             | Fabric: Soleil Cerulean |                             |
| TI 9                | Quantity: 1                                                                 | Notes:                  |                             |
|                     | Extras:                                                                     | Electrical Book Box     | Pack Hook                   |
| Line Item: 6        | Product Name: STUDIO Credenza 80x24x36                                      |                         |                             |
|                     | Surface: Grey Elm                                                           | Edgeband: N/A           |                             |
|                     | Leg Finish: N/A                                                             | Fabric: N/A             |                             |
|                     | Quantity: 1                                                                 | Notes: C20-STU-02263    |                             |
|                     | Extras:                                                                     | Electrical Book Box     | Pack Hook                   |
| Line Item: 7        | Product Name: Akt 72x30 Rectangle Table 29"H Rectangular Legs               |                         |                             |
|                     | Surface: Magnolia                                                           | Edgeband: Platinum      |                             |
|                     | Leg Finish: N/A                                                             | Fabric: N/A             |                             |
|                     | Quantity: 2                                                                 | Notes:                  |                             |
| 8                   | Extras:                                                                     | Electrical Book Box     | Pack Hook                   |
| Line Item: 8        | Product Name: Akt 72x30 Rectangle Table 42"H Rectangular Legs               |                         |                             |
|                     | Surface: Magnolia                                                           | Edgeband: Platinum      |                             |
|                     | Leg Finish: N/A                                                             | Fabric: N/A             |                             |
|                     | Quantity: 2                                                                 | Notes:                  |                             |
| 8                   | Extras:                                                                     | Electrical Book Box     | Pack Hook                   |
| Line Item: 9        | Product Name: Seed 18" Cantilever - Light Blue Shell                        |                         |                             |
|                     | Surface: N/A                                                                | Edgeband: N/A           |                             |
|                     | Leg Finish: Platinum                                                        | Fabric: N/A             |                             |
| $\langle 2 \rangle$ | Quantity: 8                                                                 | Notes:                  |                             |
|                     | Extras:                                                                     | Electrical Book Box     | Pack Hook                   |