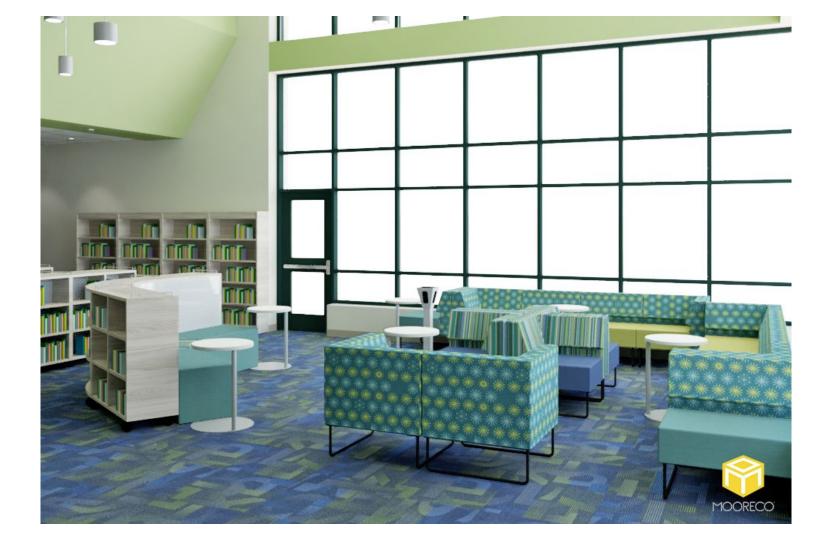

Room:Media Center (208)Seating Capacity:40Book Count:6,000

Room: Media Center (208)Seating Capacity: 40Book Count: 6,000

Room: Media Center (208)Seating Capacity: 40Book Count: 6,000

|              |                                                             | SPACE P                               | LANNING BOM                     |          |           |
|--------------|-------------------------------------------------------------|---------------------------------------|---------------------------------|----------|-----------|
|              | Opportunity #:                                              | 1153                                  |                                 |          |           |
|              | Project Name:                                               | South Hunterdon Regional Schoo        | l District - Media Center (208) |          |           |
| MOODECO      | Requested By:                                               | Joshua Hueske                         |                                 |          |           |
| TIOOKECO     |                                                             |                                       |                                 |          |           |
|              | 1                                                           |                                       |                                 |          |           |
| Line Item: 1 | Product Name: Array 36:                                     | x12x72 Single Sided Bookcase          |                                 |          |           |
|              | Surface: Grey Elm                                           |                                       | Edgeband: N/A                   |          |           |
|              | Leg Finish: N/A                                             |                                       | Fabric: N/A                     |          |           |
|              | Quantity: 15                                                |                                       | Notes:                          |          |           |
|              | Extras:<br>Casters                                          | Grommets                              | Electrical                      | Book Box | Pack Hook |
| Line Item: 2 | Product Name: Array 36:                                     | x12x36 Single Sided Bookcase          |                                 |          |           |
|              | Surface: Grey Elm                                           |                                       | Edgeband: N/A                   |          |           |
|              | Leg Finish: N/A                                             |                                       | Fabric: N/A                     |          |           |
|              | Quantity: 2                                                 |                                       | Notes:                          |          |           |
|              | Extras:                                                     | Grommets                              | Electrical                      | Book Box | Pack Hook |
| Line Item: 3 | Product Name: Schoolworks 42"H Double Sided Mobile Bookcase |                                       |                                 |          |           |
|              | Surface: Grey Elm                                           |                                       | Edgeband: N/A                   |          |           |
|              | Leg Finish: N/A                                             |                                       | Fabric: N/A                     |          |           |
|              | Quantity: 9                                                 | · · · · · · · · · · · · · · · · · · · | Notes:                          |          |           |
|              | Extras:                                                     | Grommets                              | Electrical                      | Book Box | Pack Hook |
| Line Item: 4 | Product Name: STUDIO (                                      | Circulation Desk No Transaction Top   |                                 |          |           |
|              | Surface: Magnolia/Grey                                      | Elm                                   | Edgeband: N/A                   |          |           |
|              | Leg Finish: N/A                                             |                                       | Fabric: N/A                     |          |           |
|              | Quantity: 1                                                 |                                       | Notes: C20-STU-02032-CUSTOM     |          |           |
| a the        | Extras:                                                     | Grommets                              | Electrical                      | Book Box | Pack Hook |