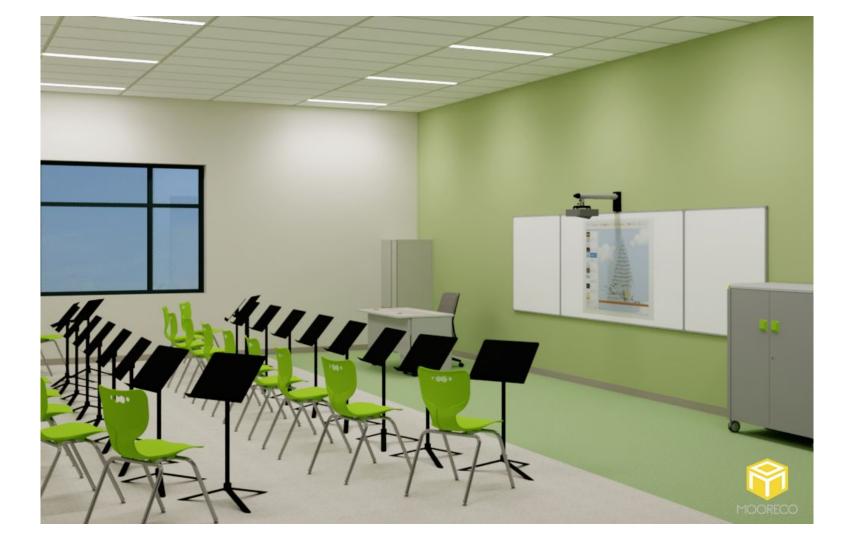

| Edgeband: N/A                                                   |                                  |
|                     | Leg Finish: N/A                                             | Fabric: N/A                                                     |                                  |
|                     | Quantity: 2                                                 | Notes:                                                          |                                  |
|                     | Extras:                                                     | Electrical Book Box                                             | Pack Hook                        |



Room: Music (202) & Choir (204)

Seating Capacity: 20





**Room:** Music (202) & Choir (204)

Seating Capacity: 20









Room: Music (202) & Choir (204)

Seating Capacity: 20





|                                         |                          | SPACE P                           | LANNING BOM                             |          |           |
|-----------------------------------------|--------------------------|-----------------------------------|-----------------------------------------|----------|-----------|
|                                         | Opportunity #:           | 1153                              |                                         |          |           |
|                                         | Project Name:            |                                   | ol District - Music (202) & Choir (204) |          |           |
| MOODECO                                 | Reque