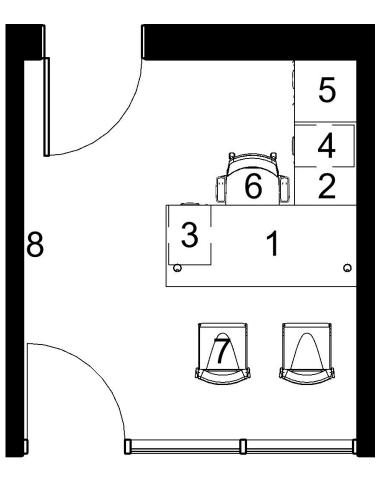

Room: Cafeteria (104) Seating Capacity: 80

Room: Cafeteria (104) Seating Capacity: 80

|                                                                                                                                                                                                                                                                                                                                                                                                                                                                                                                                                                                                                                                                                                                                                                                                                                                                                                                                                                                                                                                                                                                                                                                                                                                                                                                                                                                                                                                                                                                                                                                                                                                                                                                                                                                                                                                                                                                                                                                                                                                                                                                                |                          | SPACE P                              | LANNING BOM                |          |           |
|--------------------------------------------------------------------------------------------------------------------------------------------------------------------------------------------------------------------------------------------------------------------------------------------------------------------------------------------------------------------------------------------------------------------------------------------------------------------------------------------------------------------------------------------------------------------------------------------------------------------------------------------------------------------------------------------------------------------------------------------------------------------------------------------------------------------------------------------------------------------------------------------------------------------------------------------------------------------------------------------------------------------------------------------------------------------------------------------------------------------------------------------------------------------------------------------------------------------------------------------------------------------------------------------------------------------------------------------------------------------------------------------------------------------------------------------------------------------------------------------------------------------------------------------------------------------------------------------------------------------------------------------------------------------------------------------------------------------------------------------------------------------------------------------------------------------------------------------------------------------------------------------------------------------------------------------------------------------------------------------------------------------------------------------------------------------------------------------------------------------------------|--------------------------|--------------------------------------|----------------------------|----------|-----------|
|                                                                                                                                                                                                                                                                                                                                                                                                                                                                                                                                                                                                                                                                                                                                                                                                                                                                                                                                                                                                                                                                                                                                                                                                                                                                                                                                                                                                                                                                                                                                                                                                                                                                                                                                                                                                                                                                                                                                                                                                                                                                                                                                | Opportunity #:           | 1153                                 |                            |          |           |
|                                                                                                                                                                                                                                                                                                                                                                                                                                                                                                                                                                                                                                                                                                                                                                                                                                                                                                                                                                                                                                                                                                                                                                                                                                                                                                                                                                                                                                                                                                                                                                                                                                                                                                                                                                                                                                                                                                                                                                                                                                                                                                                                | Project Name:            | South Hunterdon Regional School      | District - Cafeteria (104) |          |           |
| MOODECO                                                                                                                                                                                                                                                                                                                                                                                                                                                                                                                                                                                                                                                                                                                                                                                                                                                                                                                                                                                                                                                                                                                                                                                                                                                                                                                                                                                                                                                                                                                                                                                                                                                                                                                                                                                                                                                                                                                                                                                                                                                                                                                        | Requested By:            | Joshua Hueske                        |                            |          |           |
| MOORECO                                                                                                                                                                                                                                                                                                                                                                                                                                                                                                                                                                                                                                                                                                                                                                                                                                                                                                                                                                                                                                                                                                                                                                                                                                                                                                                                                                                                                                                                                                                                                                                                                                                                                                                                                                                                                                                                                                                                                                                                                                                                                                                        |                          |                                      |                            |          |           |
|                                                                                                                                                                                                                                                                                                                                                                                                                                                                                                                                                                                                                                                                                                                                                                                                                                                                                                                                                                                                                                                                                                                                                                                                                                                                                                                                                                                                                                                                                                                                                                                                                                                                                                                                                                                                                                                                                                                                                                                                                                                                                                                                |                          |                                      |                            |          |           |
| Line Item: 1                                                                                                                                                                                                                                                                                                                                                                                                                                                                                                                                                                                                                                                                                                                                                                                                                                                                                                                                                                                                                                                                                                                                                                                                                                                                                                                                                                                                                                                                                                                                                                                                                                                                                                                                                                                                                                                                                                                                                                                                                                                                                                                   | Product Name: Rectangle  | 8' Cafeteria Table with Bench Seati  | ing                        |          |           |
|                                                                                                                                                                                                                                                                                                                                                                                                                                                                                                                                                                                                                                                                                                                                                                                                                                                                                                                                                                                                                                                                                                                                                                                                                                                                                                                                                                                                                                                                                                                                                                                                                                                                                                                                                                                                                                                                                                                                                                                                                                                                                                                                | Surface: Grey Elm        |                                      | Edgeband: Light Grey       |          |           |
|                                                                                                                                                                                                                                                                                                                                                                                                                                                                                                                                                                                                                                                                                                                                                                                                                                                                                                                                                                                                                                                                                                                                                                                                                                                                                                                                                                                                                                                                                                                                                                                                                                                                                                                                                                                                                                                                                                                                                                                                                                                                                                                                | Leg Finish: Silver       |                                      | Fabric: N/A                |          |           |
| < Alton                                                                                                                                                                                                                                                                                                                                                                                                                                                                                                                                                                                                                                                                                                                                                                                                                                                                                                                                                                                                                                                                                                                                                                                                                                                                                                                                                                                                                                                                                                                                                                                                                                                                                                                                                                                                                                                                                                                                                                                                                                                                                                                        | Quantity: 6              |                                      | Notes:                     |          |           |
| the state of the s | Extras:                  | Grommets                             | Electrical                 | Book Box | Pack Hook |
| Line Item: 2                                                                                                                                                                                                                                                                                                                                                                                                                                                                                                                                                                                                                                                                                                                                                                                                                                                                                                                                                                                                                                                                                                                                                                                                                                                                                                                                                                                                                                                                                                                                                                                                                                                                                                                                                                                                                                                                                                                                                                                                                                                                                                                   | Product Name: Round 7'   | Cafeteria Table with 8 Stool Seating |                            |          |           |
|                                                                                                                                                                                                                                                                                                                                                                                                                                                                                                                                                                                                                                                                                                                                                                                                                                                                                                                                                                                                                                                                                                                                                                                                                                                                                                                                                                                                                                                                                                                                                                                                                                                                                                                                                                                                                                                                                                                                                                                                                                                                                                                                | Surface: Grey Elm        |                                      | Edgeband: Light Grey       |          |           |
| d                                                                                                                                                                                                                                                                                                                                                                                                                                                                                                                                                                                                                                                                                                                                                                                                                                                                                                                                                                                                                                                                                                                                                                                                                                                                                                                                                                                                                                                                                                                                                                                                                                                                                                                                                                                                                                                                                                                                                                                                                                                                                                                              | Leg Finish: Silver       |                                      | Fabric: N/A                |          |           |
|                                                                                                                                                                                                                                                                                                                                                                                                                                                                                                                                                                                                                                                                                                                                                                                                                                                                                                                                                                                                                                                                                                                                                                                                                                                                                                                                                                                                                                                                                                                                                                                                                                                                                                                                                                                                                                                                                                                                                                                                                                                                                                                                | Quantity: 4              |                                      | Notes:                     |          |           |
| 200                                                                                                                                                                                                                                                                                                                                                                                                                                                                                                                                                                                                                                                                                                                                                                                                                                                                                                                                                                                                                                                                                                                                                                                                                                                                                                                                                                                                                                                                                                                                                                                                                                                                                                                                                                                                                                                                                                                                                                                                                                                                                                                            | Extras:                  | Grommets                             | Electrical                 | Book Box | Pack Hook |
| Line Item: 3                                                                                                                                                                                                                                                                                                                                                                                                                                                                                                                                                                                                                                                                                                                                                                                                                                                                                                                                                                                                                                                                                                                                                                                                                                                                                                                                                                                                                                                                                                                                                                                                                                                                                                                                                                                                                                                                                                                                                                                                                                                                                                                   | Product Name: Natural Co | ork Tackboard 4x6                    |                            |          |           |
| · · · · · · · · · · · · · · · · · · ·                                                                                                                                                                                                                                                                                                                                                                                                                                                                                                                                                                                                                                                                                                                                                                                                                                                                                                                                                                                                                                                                                                                                                                                                                                                                                                                                                                                                                                                                                                                                                                                                                                                                                                                                                                                                                                                                                                                                                                                                                                                                                          | Surface: Natural Cork    |                                      | Edgeband: N/A              |          |           |
|                                                                                                                                                                                                                                                                                                                                                                                                                                                                                                                                                                                                                                                                                                                                                                                                                                                                                                                                                                                                                                                                                                                                                                                                                                                                                                                                                                                                                                                                                                                                                                                                                                                                                                                                                                                                                                                                                                                                                                                                                                                                                                                                | Leg Finish: N/A          |                                      | Fabric: N/A                |          |           |
|                                                                                                                                                                                                                                                                                                                                                                                                                                                                                                                                                                                                                                                                                                                                                                                                                                                                                                                                                                                                                                                                                                                                                                                                                                                                                                                                                                                                                                                                                                                                                                                                                                                                                                                                                                                                                                                                                                                                                                                                                                                                                                                                | Quantity: 1              |                                      | Notes:                     |          |           |
|                                                                                                                                                                                                                                                                                                                                                                                                                                                                                                                                                                                                                                                                                                                                                                                                                                                                                                                                                                                                                                                                                                                                                                                                                                                                                                                                                                                                                                                                                                                                                                                                                                                                                                                                                                                                                                                                                                                                                                                                                                                                                                                                | Extras:                  | Grommets                             | Electrical                 | Book Box | Pack Hook |
| Line Item: 4                                                                                                                                                                                                                                                                                                                                                                                                                                                                                                                                                                                                                                                                                                                                                                                                                                                                                                                                                                                                                                                                                                                                                                                                                                                                                                                                                                                                                                                                                                                                                                                                                                                                                                                                                                                                                                                                                                                                                                                                                                                                                                                   | Product Name: Sharewall  | Spline 8'x8'                         |                            |          |           |
|                                                                                                                                                                                                                                                                                                                                                                                                                                                                                                                                                                                                                                                                                                                                                                                                                                                                                                                                                                                                                                                                                                                                                                                                                                                                                                                                                                                                                                                                                                                                                                                                                                                                                                                                                                                                                                                                                                                                                                                                                                                                                                                                | Surface: Markerboard     |                                      | Edgeband: N/A              |          |           |
|                                                                                                                                                                                                                                                                                                                                                                                                                                                                                                                                                                                                                                                                                                                                                                                                                                                                                                                                                                                                                                                                                                                                                                                                                                                                                                                                                                                                                                                                                                                                                                                                                                                                                                                                                                                                                                                                                                                                                                                                                                                                                                                                | Leg Finish: N/A          |                                      | Fabric: N/A                |          |           |
|                                                                                                                                                                                                                                                                                                                                                                                                                                                                                                                                                                                                                                                                                                                                                                                                                                                                                                                                                                                                                                                                                                                                                                                                                                                                                                                                                                                                                                                                                                                                                                                                                                                                                                                                                                                                                                                                                                                                                                                                                                                                                                                                | Quantity: 1              |                                      | Notes:                     |          |           |
|                                                                                                                                                                                                                                                                                                                                                                                                                                                                                                                                                                                                                                                                                                                                                                                                                                                                                                                                                                                                                                                                                                                                                                                                                                                                                                                                                                                                                                                                                                                                                                                                                                                                                                                                                                                                                                                                                                                                                                                                                                                                                                                                | Extras:                  | Grommets                             | Electrical                 | Book Box | Pack Hook |