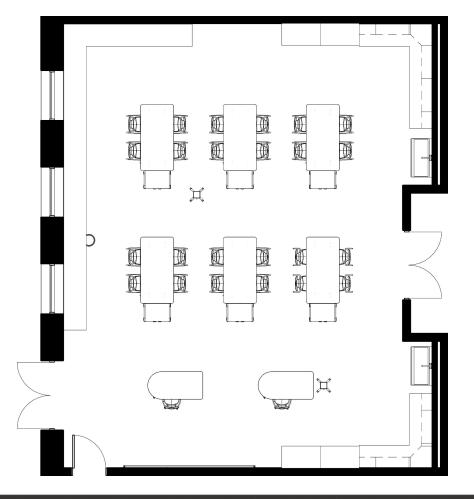

| Leg Finish: N/A                                                                          |                                                            | Fabric: N/A                           |                                   |                 |
|                     | Quantity: 1                                                                              |                                                            | Notes: Shown with Standard Back, Gree | en Standard Side Panels, Casters, | Shelving, Doors |
| 000                 | Extras:                                                                                  | Grommets                                                   | Electrical                            | Book Box                          | Pack Hook       |





















Room: STEAM (203) Seating Capacity: 24





|                       |                                                                             | SPACE PI                         | LANNING BOM                              |                                       |                              |
|-----------------------|-----------------------------------------------------------------------------|----------------------------------|------------------------------------------|---------------------------------------|------------------------------|
|                       | Opportunity #:                                                              | 1153                             |                                          |                                       |