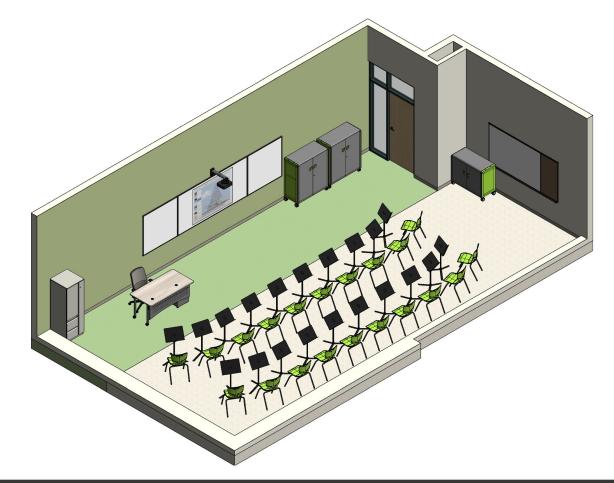

| Edgeband: N/A                                                   |                                  |
|                     | Leg Finish: N/A                                             | Fabric: N/A                                                     |                                  |
|                     | Quantity: 2                                                 | Notes:                                                          |                                  |
|                     | Extras:                                                     | Electrical Book Box                                             | Pack Hook                        |



Room: Music (202) & Choir (204)

Seating Capacity: 20





**Room:** Music (202) & Choir (204)

Seating Capacity: 20









Room: Music (202) & Choir (204)

Seating Capacity: 20





|                                         |                          | SPACE P                           | LANNING BOM                             |          |           |
|-----------------------------------------|--------------------------|-----------------------------------|-----------------------------------------|----------|-----------|
|                                         | Opportunity #:           | 1153                              |                                         |          |           |
|                                         | Project Name:            |                                   | ol District - Music (202) & Choir (204) |          |           |
| MOODECO                                 | R