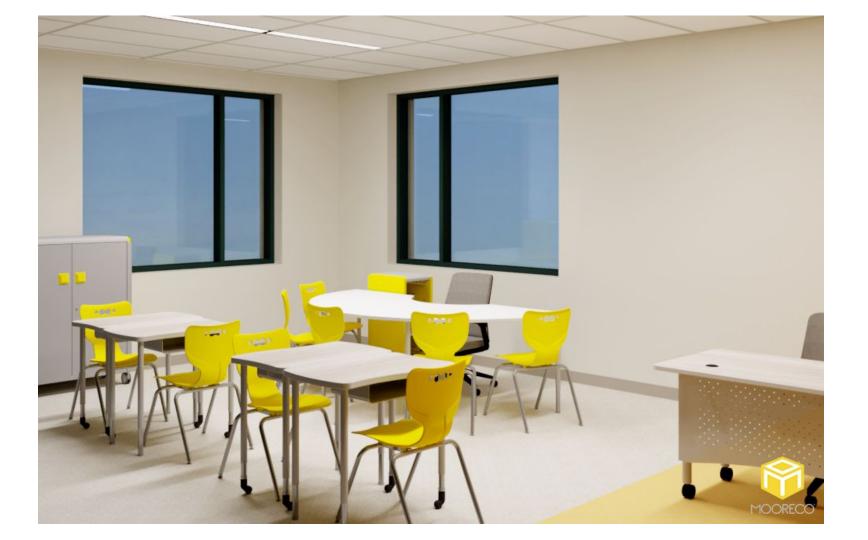

Room:Media Center (208)Seating Capacity:40Book Count:6,000

Room: Media Center (208)Seating Capacity: 40Book Count: 6,000

Room: Media Center (208)Seating Capacity: 40Book Count: 6,000

|              |                                                             | SPACE P                               | LANNING BOM                     |          |           |
|--------------|-------------------------------------------------------------|---------------------------------------|---------------------------------|----------|-----------|
|              | Opportunity #:                                              | 1153                                  |                                 |          |           |
|              | Project Name:                                               | South Hunterdon Regional Schoo        | l District - Media Center (208) |          |           |
| MOODECO      | Requested By:                                               | Joshua Hueske                         |                                 |          |           |
| TIOOKECO     |                                                             |                                       |                                 |          |           |
|              | 1                                                           |                                       |                                 |          |           |
| Line Item: 1 | Product Name: Array 36:                                     | x12x72 Single Sided Bookcase          |                                 |          |           |
|              | Surface: Grey Elm                                           |                                       | Edgeband: N/A                   |          |           |
|              | Leg Finish: N/A                                             |                                       | Fabric: N/A                     |          |           |
|              | Quantity: 15                                                |                                       | Notes:                          |          |           |
|              | Extras:<br>Casters                                          | Grommets                              | Electrical                      | Book Box | Pack Hook |
| Line Item: 2 | Product Name: Array 36:                                     | x12x36 Single Sided Bookcase          |                                 |          |           |
|              | Surface: Grey Elm                                           |                                       | Edgeband: N/A                   |          |           |
|              | Leg Finish: N/A                                             |                                       | Fabric: N/A                     |          |           |
|              | Quantity: 2                                                 |                                       | Notes:                          |          |           |
|              | Extras:                                                     | Grommets                              | Electrical                      | Book Box | Pack Hook |
| Line Item: 3 | Product Name: Schoolworks 42"H Double Sided Mobile Bookcase |                                       |                                 |          |           |
|              | Surface: Grey Elm                                           |                                       | Edgeband: N/A                   |          |           |
|              | Leg Finish: N/A                                             |                                       | Fabric: N/A                     |          |           |
|              | Quantity: 9                                                 | · · · · · · · · · · · · · · · · · · · | Notes:                          |          |           |
|              | Extras:                                                     | Grommets                              | Electrical                      | Book Box | Pack Hook |
| Line Item: 4 | Product Name: STUDIO (                                      | Circulation Desk No Transaction Top   |                                 |          |           |
|              | Surface: Magnolia/Grey                                      | Elm                                   | Edgeband: N/A                   |          |           |
|              | Leg Finish: N/A                                             |                                       | Fabric: N/A                     |          |           |
|              | Quantity: 1                                                 |                                       | Notes: C20-STU-02032-CUSTOM     |          |           |
| a the        | Extras:                                                     | Grommets                              | Electrical                      | Book Box | Pack Hook |

| Opportunity #: 1153 | Project Name: South Hunterdon Regional School District - Media Center (208) |                         | Requested By: Joshua Hueske |
|---------------------|-----------------------------------------------------------------------------|-------------------------|-----------------------------|
| Line Item: 5        | Product Name: Elate Task Chair                                              |                         |                             |
|                     | Surface: N/A                                                                | Edgeband: N/A           |                             |
|                     | Leg Finish: N/A                                                             | Fabric: Soleil Cerulean |                             |
| TI 9                | Quantity: 1                                                                 | Notes:                  |                             |
|                     | Extras:                                                                     | Electrical Book Box     | Pack Hook                   |
| Line Item: 6        | Product Name: STUDIO Credenza 80x24x36                                      |                         |                             |
|                     | Surface: Grey Elm                                                           | Edgeband: N/A           |                             |
|                     | Leg Finish: N/A                                                             | Fabric: N/A             |                             |
|                     | Quantity: 1                                                                 | Notes: C20-STU-02263    |                             |
|                     | Extras:                                                                     | Electrical Book Box     | Pack Hook                   |
| Line Item: 7        | Product Name: Akt 72x30 Rectangle Table 29"H Rectangular Legs               |                         |                             |
|                     | Surface: Magnolia                                                           | Edgeband: Platinum      |                             |
|                     | Leg Finish: N/A                                                             | Fabric: N/A             |                             |
|                     | Quantity: 2                                                                 | Notes:                  |                             |
| 8                   | Extras:                                                                     | Electrical Book Box     | Pack Hook                   |
| Line Item: 8        | Product Name: Akt 72x30 Rectangle Table 42"H Rectangular Legs               |                         |                             |
|                     | Surface: Magnolia                                                           | Edgeband: Platinum      |                             |
|                     | Leg Finish: N/A                                                             | Fabric: N/A             |                             |
|                     | Quantity: 2                                                                 | Notes:                  |                             |
| 8                   | Extras:                                                                     | Electrical Book Box     | Pack Hook                   |
| Line Item: 9        | Product Name: Seed 18" Cantilever - Light Blue Shell                        |                         |                             |
|                     | Surface: N/A                                                                | Edgeband: N/A           |                             |
|                     | Leg Finish: Platinum                                                        | Fabric: N/A             |                             |
| $\langle 2 \rangle$ | Quantity: 8                                                                 | Notes:                  |                             |
|                     | Extras:                                                                     | Electrical Book Box     | Pack Hook                   |