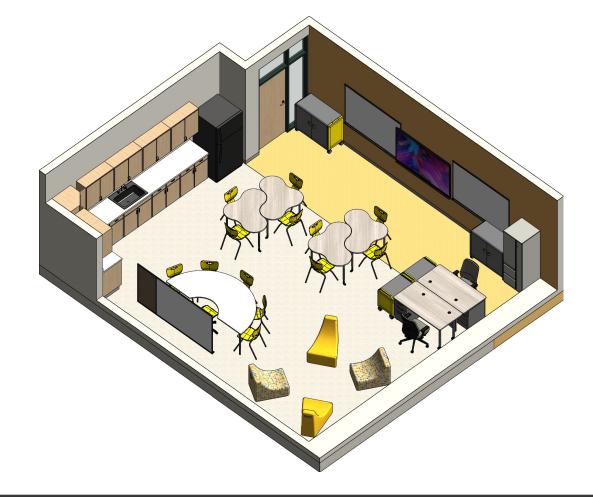

Room:Media Center (208)Seating Capacity:40Book Count:6,000

Room: Media Center (208)Seating Capacity: 40Book Count: 6,000

Room: Media Center (208)Seating Capacity: 40Book Count: 6,000

|              |                                                             | SPACE P                               | LANNING BOM                     |          |           |
|--------------|-------------------------------------------------------------|---------------------------------------|---------------------------------|----------|-----------|
|              | Opportunity #:                                              | 1153                                  |                                 |          |           |
|              | Project Name:                                               | South Hunterdon Regional Schoo        | l District - Media Center (208) |          |           |
| MOODECO      | Requested By:                                               | Joshua Hueske                         |                                 |          |           |
| TIOOKECO     |                                                             |                                       |                                 |          |           |
|              | 1                                                           |                                       |                                 |          |           |
| Line Item: 1 | Product Name: Array 36:                                     | x12x72 Single Sided Bookcase          |                                 |          |           |
|              | Surface: Grey Elm                                           |                                       | Edgeband: N/A                   |          |           |
|              | Leg Finish: N/A                                             |                                       | Fabric: N/A                     |          |           |
|              | Quantity: 15                                                |                                       | Notes:                          |          |           |
|              | Extras:<br>Casters                                          | Grommets                              | Electrical                      | Book Box | Pack Hook |
| Line Item: 2 | Product Name: Array 36:                                     | x12x36 Single Sided Bookcase          |                                 |          |           |
|              | Surface: Grey Elm                                           |                                       | Edgeband: N/A                   |          |           |
|              | Leg Finish: N/A                                             |                                       | Fabric: N/A                     |          |           |
|              | Quantity: 2                                                 |                                       | Notes:                          |          |           |
|              | Extras:                                                     | Grommets                              | Electrical                      | Book Box | Pack Hook |
| Line Item: 3 | Product Name: Schoolworks 42"H Double Sided Mobile Bookcase |                                       |                                 |          |           |
|              | Surface: Grey Elm                                           |                                       | Edgeband: N/A                   |          |           |
|              | Leg Finish: N/A                                             |                                       | Fabric: N/A                     |          |           |
|              | Quantity: 9                                                 | · · · · · · · · · · · · · · · · · · · | Notes:                          |          |           |
|              | Extras:                                                     | Grommets                              | Electrical                      | Book Box | Pack Hook |
| Line Item: 4 | Product Name: STUDIO (                                      | Circulation Desk No Transaction Top   |                                 |          |           |
|              | Surface: Magnolia/Grey                                      | Elm                                   | Edgeband: N/A                   |          |           |
|              | Leg Finish: N/A                                             |                                       | Fabric: N/A                     |          |           |
|              | Quantity: 1                                                 |                                       | Notes: C20-STU-02032-CUSTOM     |          |           |
| a the        | Extras:                                                     | Grommets                              | Electrical                      | Book Box | Pack Hook |

| Opportunity #: 1153 | Project Name: South Hunterdon Regional School District - Media Center (208) |                         | Requested By: Joshua Hueske |
|---------------------|-----------------------------------------------------------------------------|-------------------------|-----------------------------|
| Line Item: 5        | Product Name: Elate Task Chair                                              |                         |                             |
|                     | Surface: N/A                                                                | Edgeband: N/A           |                             |
|                     | Leg Finish: N/A                                                             | Fabric: Soleil Cerulean |                             |
| TI 9                | Quantity: 1                                                                 | Notes:                  |                             |
|                     | Extras:                                                                     | Electrical Book Box     | Pack Hook                   |
| Line Item: 6        | Product Name: STUDIO Credenza 80x24x36                                      |                         |                             |
|                     | Surface: Grey Elm                                                           | Edgeband: N/A           |                             |
|                     | Leg Finish: N/A                                                             | Fabric: N/A             |                             |
|                     | Quantity: 1                                                                 | Notes: C20-STU-02263    |                             |
|                     | Extras:                                                                     | Electrical Book Box     | Pack Hook                   |
| Line Item: 7        | Product Name: Akt 72x30 Rectangle Table 29"H Rectangular Legs               |                         |                             |
|                     | Surface: Magnolia                                                           | Edgeband: Platinum      |                             |
|                     | Leg Finish: N/A                                                             | Fabric: N/A             |                             |
|                     | Quantity: 2                                                                 | Notes:                  |                             |
| 8                   | Extras:                                                                     | Electrical Book Box     | Pack Hook                   |
| Line Item: 8        | Product Name: Akt 72x30 Rectangle Table 42"H Rectangular Legs               |                         |                             |
|                     | Surface: Magnolia                                                           | Edgeband: Platinum      |                             |
|                     | Leg Finish: N/A                                                             | Fabric: N/A             |                             |
|                     | Quantity: 2                                                                 | Notes:                  |                             |
| 8                   | Extras:                                                                     | Electrical Book Box     | Pack Hook                   |
| Line Item: 9        | Product Name: Seed 18" Cantilever - Light Blue Shell                        |                         |                             |
|                     | Surface: N/A                                                                | Edgeband: N/A           |                             |
|                     | Leg Finish: Platinum                                                        | Fabric: N/A             |                             |
| $\langle 2 \rangle$ | Quantity: 8                                                                 | Notes:                  |                             |
|                     | Extras:                                                                     | Electrical Book Box     | Pack Hook                   |