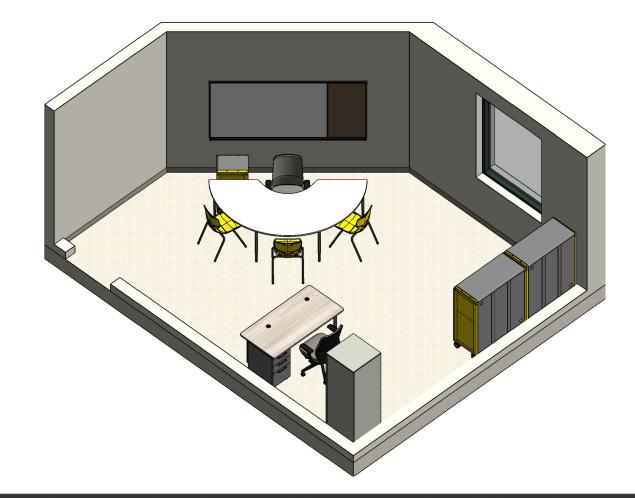

|          |               |          |                         |
|                     | Surface: Putty                                                                  |          | Edgeband: N/A |          |                         |
|                     | Leg Finish: N/A                                                                 |          | Fabric: N/A   |          |                         |
|                     | Quantity: 2                                                                     |          | Notes:        |          |                         |
|                     | Extras:                                                                         | Grommets | Electrical    | Book Box | Pack Hook               |



Room: Speech (119) Seating Capacity: 3















Room: Speech (119) Seating Capacity: 3





|                                          |                                                             | SPACE P                                                                         | LANNING BOM               |          |           |
|------------------------------------------|-------------------------------------------------------------|---------------------------------------------------------------------------------|---------------------------|----------|-----------|
|                                          | Opportunity #:                                              | 1152                                                                            |                           |          |           |
|