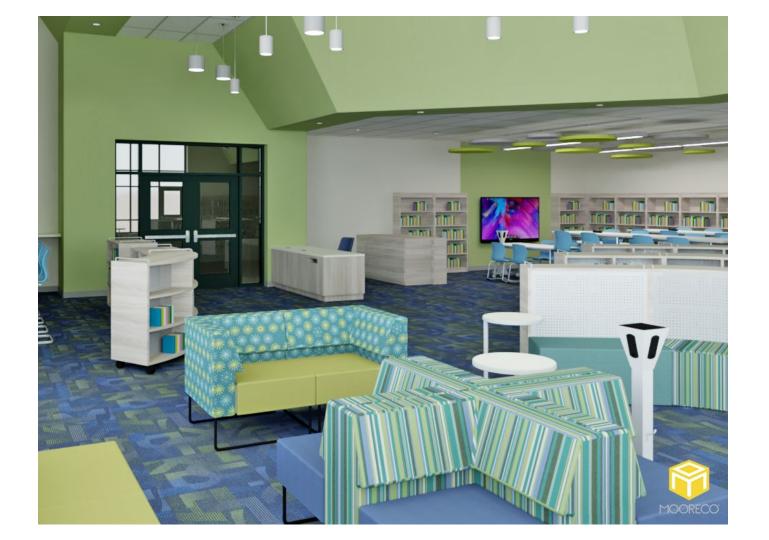

Room:Media Center (208)Seating Capacity:40Book Count:6,000

Room: Media Center (208)Seating Capacity: 40Book Count: 6,000

Room: Media Center (208)Seating Capacity: 40Book Count: 6,000

|              |                                                             | SPACE P                               | LANNING BOM                     |          |           |
|--------------|-------------------------------------------------------------|---------------------------------------|---------------------------------|----------|-----------|
|              | Opportunity #:                                              | 1153                                  |                                 |          |           |
|              | Project Name:                                               | South Hunterdon Regional Schoo        | l District - Media Center (208) |          |           |
| MOODECO      | Requested By:                                               | Joshua Hueske                         |                                 |          |           |
| TIOOKECO     |                                                             |                                       |                                 |          |           |
|              | 1                                                           |                                       |                                 |          |           |
| Line Item: 1 | Product Name: Array 36:                                     | x12x72 Single Sided Bookcase          |                                 |          |           |
|              | Surface: Grey Elm                                           |                                       | Edgeband: N/A                   |          |           |
|              | Leg Finish: N/A                                             |                                       | Fabric: N/A                     |          |           |
|              | Quantity: 15                                                |                                       | Notes:                          |          |           |
|              | Extras:<br>Casters                                          | Grommets                              | Electrical                      | Book Box | Pack Hook |
| Line Item: 2 | Product Name: Array 36:                                     | x12x36 Single Sided Bookcase          |                                 |          |           |
|              | Surface: Grey Elm                                           |                                       | Edgeband: N/A                   |          |           |
|              | Leg Finish: N/A                                             |                                       | Fabric: N/A                     |          |           |
|              | Quantity: 2                                                 |                                       | Notes:                          |          |           |
|              | Extras:                                                     | Grommets                              | Electrical                      | Book Box | Pack Hook |
| Line Item: 3 | Product Name: Schoolworks 42"H Double Sided Mobile Bookcase |                                       |                                 |          |           |
|              | Surface: Grey Elm                                           |                                       | Edgeband: N/A                   |          |           |
|              | Leg Finish: N/A                                             |                                       | Fabric: N/A                     |          |           |
|              | Quantity: 9                                                 | · · · · · · · · · · · · · · · · · · · | Notes:                          |          |           |
|              | Extras:                                                     | Grommets                              | Electrical                      | Book Box | Pack Hook |
| Line Item: 4 | Product Name: STUDIO (                                      | Circulation Desk No Transaction Top   |                                 |          |           |
|              | Surface: Magnolia/Grey                                      | Elm                                   | Edgeband: N/A                   |          |           |
|              | Leg Finish: N/A                                             |                                       | Fabric: N/A                     |          |           |
|              | Quantity: 1                                                 |                                       | Notes: C20-STU-02032-CUSTOM     |          |           |
| a the        | Extras:                                                     | Grommets                              | Electrical                      | Book Box | Pack Hook |

| Opportunity #: 1153 | Project Name: South Hunterdon Regional School District - Media Center (208) |                         | Requested By: Joshua Hueske |
|---------------------|-----------------------------------------------------------------------------|-------------------------|-----------------------------|
| Line Item: 5        | Product Name: Elate Task Chair                                              |                         |                             |
|                     | Surface: N/A                                                                | Edgeband: N/A           |                             |
|                     | Leg Finish: N/A                                                             | Fabric: Soleil Cerulean |                             |
| TI 9                | Quantity: 1                                                                 | Notes:                  |                             |
|                     | Extras:                                                                     | Electrical Book Box     | Pack Hook                   |
| Line Item: 6        | Product Name: STUDIO Credenza 80x24x36                                      |                         |                             |
|                     | Surface: Grey Elm                                                           | Edgeband: N/A           |                             |
|                     | Leg Finish: N/A                                                             | Fabric: N/A             |                             |
|                     | Quantity: 1                                                                 | Notes: C20-STU-02263    |                             |
|                     | Extras:                                                                     | Electrical Book Box     | Pack Hook                   |
| Line Item: 7        | Product Name: Akt 72x30 Rectangle Table 29"H Rectangular Legs               |                         |                             |
|                     | Surface: Magnolia                                                           | Edgeband: Platinum      |                             |
|                     | Leg Finish: N/A                                                             | Fabric: N/A             |                             |
|                     | Quantity: 2                                                                 | Notes:                  |                             |
| 8                   | Extras:                                                                     | Electrical Book Box     | Pack Hook                   |
| Line Item: 8        | Product Name: Akt 72x30 Rectangle Table 42"H Rectangular Legs               |                         |                             |
|                     | Surface: Magnolia                                                           | Edgeband: Platinum      |                             |
|                     | Leg Finish: N/A                                                             | Fabric: N/A             |                             |
|                     | Quantity: 2                                                                 | Notes:                  |                             |
| 8                   | Extras:                                                                     | Electrical Book Box     | Pack Hook                   |
| Line Item: 9        | Product Name: Seed 18" Cantilever - Light Blue Shell                        |                         |                             |
|                     | Surface: N/A                                                                | Edgeband: N/A           |                             |
|                     | Leg Finish: Platinum                                                        | Fabric: N/A             |                             |
| $\langle 2 \rangle$ | Quantity: 8                                                                 | Notes:                  |                             |
|                     | Extras:                                                                     | Electrical Book Box     | Pack Hook                   |