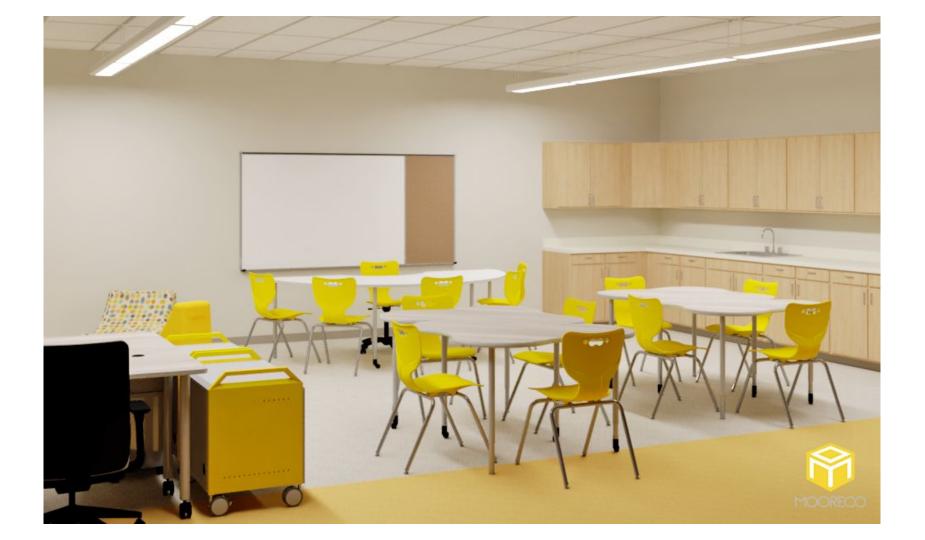

Room:Media Center (208)Seating Capacity:40Book Count:6,000

Room: Media Center (208)Seating Capacity: 40Book Count: 6,000

Room: Media Center (208)Seating Capacity: 40Book Count: 6,000

|              |                                                             | SPACE P                               | LANNING BOM                     |          |           |
|--------------|-------------------------------------------------------------|---------------------------------------|---------------------------------|----------|-----------|
|              | Opportunity #:                                              | 1153                                  |                                 |          |           |
|              | Project Name:                                               | South Hunterdon Regional Schoo        | l District - Media Center (208) |          |           |
| MOODECO      | Requested By:                                               | Joshua Hueske                         |                                 |          |           |
| TIOOKECO     |                                                             |                                       |                                 |          |           |
|              | 1                                                           |                                       |                                 |          |           |
| Line Item: 1 | Product Name: Array 36:                                     | x12x72 Single Sided Bookcase          |                                 |          |           |
|              | Surface: Grey Elm                                           |                                       | Edgeband: N/A                   |          |           |
|              | Leg Finish: N/A                                             |                                       | Fabric: N/A                     |          |           |
|              | Quantity: 15                                                |                                       | Notes:                          |          |           |
|              | Extras:<br>Casters                                          | Grommets                              | Electrical                      | Book Box | Pack Hook |
| Line Item: 2 | Product Name: Array 36:                                     | x12x36 Single Sided Bookcase          |                                 |          |           |
|              | Surface: Grey Elm                                           |                                       | Edgeband: N/A                   |          |           |
|              | Leg Finish: N/A                                             |                                       | Fabric: N/A                     |          |           |
|              | Quantity: 2                                                 |                                       | Notes:                          |          |           |
|              | Extras:                                                     | Grommets                              | Electrical                      | Book Box | Pack Hook |
| Line Item: 3 | Product Name: Schoolworks 42"H Double Sided Mobile Bookcase |                                       |                                 |          |           |
|              | Surface: Grey Elm                                           |                                       | Edgeband: N/A                   |          |           |
|              | Leg Finish: N/A                                             |                                       | Fabric: N/A                     |          |           |
|              | Quantity: 9                                                 | · · · · · · · · · · · · · · · · · · · | Notes:                          |          |           |
|              | Extras:                                                     | Grommets                              | Electrical                      | Book Box | Pack Hook |
| Line Item: 4 | Product Name: STUDIO (                                      | Circulation Desk No Transaction Top   |                                 |          |           |
|              | Surface: Magnolia/Grey                                      | Elm                                   | Edgeband: N/A                   |          |           |
|              | Leg Finish: N/A                                             |                                       | Fabric: N/A                     |          |           |
|              | Quantity: 1                                                 |                                       | Notes: C20-STU-02032-CUSTOM     |          |           |
| a the        | Extras:                                                     | Grommets                              | Electrical                      | Book Box | Pack Hook |

| Opportunity #: 1153 | Project Name: South Hunterdon Regional School District - Media Center (208) |                         | Requested By: Joshua Hueske |
|---------------------|-----------------------------------------------------------------------------|-------------------------|-----------------------------|
| Line Item: 5        | Product Name: Elate Task Chair                                              |                         |                             |
|                     | Surface: N/A                                                                | Edgeband: N/A           |                             |
|                     | Leg Finish: N/A                                                             | Fabric: Soleil Cerulean |                             |
| TI 9                | Quantity: 1                                                                 | Notes:                  |                             |
|                     | Extras:                                                                     | Electrical Book Box     | Pack Hook                   |
| Line Item: 6        | Product Name: STUDIO Credenza 80x24x36                                      |                         |                             |
|                     | Surface: Grey Elm                                                           | Edgeband: N/A           |                             |
|                     | Leg Finish: N/A                                                             | Fabric: N/A             |                             |
|                     | Quantity: 1                                                                 | Notes: C20-STU-02263    |                             |
|                     | Extras:                                                                     | Electrical Book Box     | Pack Hook                   |
| Line Item: 7        | Product Name: Akt 72x30 Rectangle Table 29"H Rectangular Legs               |                         |                             |
|                     | Surface: Magnolia                                                           | Edgeband: Platinum      |                             |
|                     | Leg Finish: N/A                                                             | Fabric: N/A             |                             |
|                     | Quantity: 2                                                                 | Notes:                  |                             |
| 8                   | Extras:                                                                     | Electrical Book Box     | Pack Hook                   |
| Line Item: 8        | Product Name: Akt 72x30 Rectangle Table 42"H Rectangular Legs               |                         |                             |
|                     | Surface: Magnolia                                                           | Edgeband: Platinum      |                             |
|                     | Leg Finish: N/A                                                             | Fabric: N/A             |                             |
|                     | Quantity: 2                                                                 | Notes:                  |                             |
| 8                   | Extras:                                                                     | Electrical Book Box     | Pack Hook                   |
| Line Item: 9        | Product Name: Seed 18" Cantilever - Light Blue Shell                        |                         |                             |
|                     | Surface: N/A                                                                | Edgeband: N/A           |                             |
|                     | Leg Finish: Platinum                                                        | Fabric: N/A             |                             |
| $\langle 2 \rangle$ | Quantity: 8                                                                 | Notes:                  |                             |
|                     | Extras:                                                                     | Electrical Book Box     | Pack Hook                   |