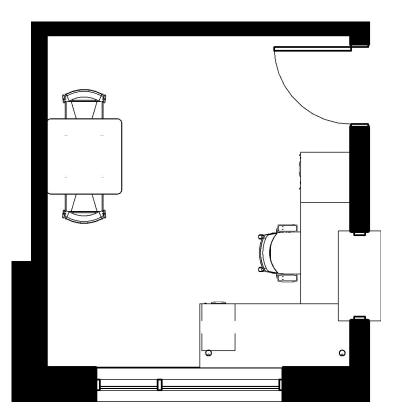

Room: Cafeteria (104) Seating Capacity: 80

Room: Cafeteria (104) Seating Capacity: 80

|                                                                                                                                                                                                                                                                                                                                                                                                                                                                                                                                                                                                                                                                                                                                                                                                                                                                                                                                                                                                                                                                                                                                                                                                                                                                                                                                                                                                                                                                                                                                                                                                                                                                                                                                                                                                                                                                                                                                                                                                                                                                                                                                |                          | SPACE P                              | LANNING BOM                |          |           |
|--------------------------------------------------------------------------------------------------------------------------------------------------------------------------------------------------------------------------------------------------------------------------------------------------------------------------------------------------------------------------------------------------------------------------------------------------------------------------------------------------------------------------------------------------------------------------------------------------------------------------------------------------------------------------------------------------------------------------------------------------------------------------------------------------------------------------------------------------------------------------------------------------------------------------------------------------------------------------------------------------------------------------------------------------------------------------------------------------------------------------------------------------------------------------------------------------------------------------------------------------------------------------------------------------------------------------------------------------------------------------------------------------------------------------------------------------------------------------------------------------------------------------------------------------------------------------------------------------------------------------------------------------------------------------------------------------------------------------------------------------------------------------------------------------------------------------------------------------------------------------------------------------------------------------------------------------------------------------------------------------------------------------------------------------------------------------------------------------------------------------------|--------------------------|--------------------------------------|----------------------------|----------|-----------|
|                                                                                                                                                                                                                                                                                                                                                                                                                                                                                                                                                                                                                                                                                                                                                                                                                                                                                                                                                                                                                                                                                                                                                                                                                                                                                                                                                                                                                                                                                                                                                                                                                                                                                                                                                                                                                                                                                                                                                                                                                                                                                                                                | Opportunity #:           | 1153                                 |                            |          |           |
|                                                                                                                                                                                                                                                                                                                                                                                                                                                                                                                                                                                                                                                                                                                                                                                                                                                                                                                                                                                                                                                                                                                                                                                                                                                                                                                                                                                                                                                                                                                                                                                                                                                                                                                                                                                                                                                                                                                                                                                                                                                                                                                                | Project Name:            | South Hunterdon Regional School      | District - Cafeteria (104) |          |           |
| MOODECO                                                                                                                                                                                                                                                                                                                                                                                                                                                                                                                                                                                                                                                                                                                                                                                                                                                                                                                                                                                                                                                                                                                                                                                                                                                                                                                                                                                                                                                                                                                                                                                                                                                                                                                                                                                                                                                                                                                                                                                                                                                                                                                        | Requested By:            | Joshua Hueske                        |                            |          |           |
| MOORECO                                                                                                                                                                                                                                                                                                                                                                                                                                                                                                                                                                                                                                                                                                                                                                                                                                                                                                                                                                                                                                                                                                                                                                                                                                                                                                                                                                                                                                                                                                                                                                                                                                                                                                                                                                                                                                                                                                                                                                                                                                                                                                                        |                          |                                      |                            |          |           |
|                                                                                                                                                                                                                                                                                                                                                                                                                                                                                                                                                                                                                                                                                                                                                                                                                                                                                                                                                                                                                                                                                                                                                                                                                                                                                                                                                                                                                                                                                                                                                                                                                                                                                                                                                                                                                                                                                                                                                                                                                                                                                                                                |                          |                                      |                            |          |           |
| Line Item: 1                                                                                                                                                                                                                                                                                                                                                                                                                                                                                                                                                                                                                                                                                                                                                                                                                                                                                                                                                                                                                                                                                                                                                                                                                                                                                                                                                                                                                                                                                                                                                                                                                                                                                                                                                                                                                                                                                                                                                                                                                                                                                                                   | Product Name: Rectangle  | 8' Cafeteria Table with Bench Seati  | ing                        |          |           |
|                                                                                                                                                                                                                                                                                                                                                                                                                                                                                                                                                                                                                                                                                                                                                                                                                                                                                                                                                                                                                                                                                                                                                                                                                                                                                                                                                                                                                                                                                                                                                                                                                                                                                                                                                                                                                                                                                                                                                                                                                                                                                                                                | Surface: Grey Elm        |                                      | Edgeband: Light Grey       |          |           |
|                                                                                                                                                                                                                                                                                                                                                                                                                                                                                                                                                                                                                                                                                                                                                                                                                                                                                                                                                                                                                                                                                                                                                                                                                                                                                                                                                                                                                                                                                                                                                                                                                                                                                                                                                                                                                                                                                                                                                                                                                                                                                                                                | Leg Finish: Silver       |                                      | Fabric: N/A                |          |           |
| < Alton                                                                                                                                                                                                                                                                                                                                                                                                                                                                                                                                                                                                                                                                                                                                                                                                                                                                                                                                                                                                                                                                                                                                                                                                                                                                                                                                                                                                                                                                                                                                                                                                                                                                                                                                                                                                                                                                                                                                                                                                                                                                                                                        | Quantity: 6              |                                      | Notes:                     |          |           |
| the state of the s | Extras:                  | Grommets                             | Electrical                 | Book Box | Pack Hook |
| Line Item: 2                                                                                                                                                                                                                                                                                                                                                                                                                                                                                                                                                                                                                                                                                                                                                                                                                                                                                                                                                                                                                                                                                                                                                                                                                                                                                                                                                                                                                                                                                                                                                                                                                                                                                                                                                                                                                                                                                                                                                                                                                                                                                                                   | Product Name: Round 7'   | Cafeteria Table with 8 Stool Seating |                            |          |           |
|                                                                                                                                                                                                                                                                                                                                                                                                                                                                                                                                                                                                                                                                                                                                                                                                                                                                                                                                                                                                                                                                                                                                                                                                                                                                                                                                                                                                                                                                                                                                                                                                                                                                                                                                                                                                                                                                                                                                                                                                                                                                                                                                | Surface: Grey Elm        |                                      | Edgeband: Light Grey       |          |           |
| d                                                                                                                                                                                                                                                                                                                                                                                                                                                                                                                                                                                                                                                                                                                                                                                                                                                                                                                                                                                                                                                                                                                                                                                                                                                                                                                                                                                                                                                                                                                                                                                                                                                                                                                                                                                                                                                                                                                                                                                                                                                                                                                              | Leg Finish: Silver       |                                      | Fabric: N/A                |          |           |
|                                                                                                                                                                                                                                                                                                                                                                                                                                                                                                                                                                                                                                                                                                                                                                                                                                                                                                                                                                                                                                                                                                                                                                                                                                                                                                                                                                                                                                                                                                                                                                                                                                                                                                                                                                                                                                                                                                                                                                                                                                                                                                                                | Quantity: 4              |                                      | Notes:                     |          |           |
| 200                                                                                                                                                                                                                                                                                                                                                                                                                                                                                                                                                                                                                                                                                                                                                                                                                                                                                                                                                                                                                                                                                                                                                                                                                                                                                                                                                                                                                                                                                                                                                                                                                                                                                                                                                                                                                                                                                                                                                                                                                                                                                                                            | Extras:                  | Grommets                             | Electrical                 | Book Box | Pack Hook |
| Line Item: 3                                                                                                                                                                                                                                                                                                                                                                                                                                                                                                                                                                                                                                                                                                                                                                                                                                                                                                                                                                                                                                                                                                                                                                                                                                                                                                                                                                                                                                                                                                                                                                                                                                                                                                                                                                                                                                                                                                                                                                                                                                                                                                                   | Product Name: Natural Co | ork Tackboard 4x6                    |                            |          |           |
| · · · · · · · · · · · · · · · · · · ·                                                                                                                                                                                                                                                                                                                                                                                                                                                                                                                                                                                                                                                                                                                                                                                                                                                                                                                                                                                                                                                                                                                                                                                                                                                                                                                                                                                                                                                                                                                                                                                                                                                                                                                                                                                                                                                                                                                                                                                                                                                                                          | Surface: Natural Cork    |                                      | Edgeband: N/A              |          |           |
|                                                                                                                                                                                                                                                                                                                                                                                                                                                                                                                                                                                                                                                                                                                                                                                                                                                                                                                                                                                                                                                                                                                                                                                                                                                                                                                                                                                                                                                                                                                                                                                                                                                                                                                                                                                                                                                                                                                                                                                                                                                                                                                                | Leg Finish: N/A          |                                      | Fabric: N/A                |          |           |
|                                                                                                                                                                                                                                                                                                                                                                                                                                                                                                                                                                                                                                                                                                                                                                                                                                                                                                                                                                                                                                                                                                                                                                                                                                                                                                                                                                                                                                                                                                                                                                                                                                                                                                                                                                                                                                                                                                                                                                                                                                                                                                                                | Quantity: 1              |                                      | Notes:                     |          |           |
|                                                                                                                                                                                                                                                                                                                                                                                                                                                                                                                                                                                                                                                                                                                                                                                                                                                                                                                                                                                                                                                                                                                                                                                                                                                                                                                                                                                                                                                                                                                                                                                                                                                                                                                                                                                                                                                                                                                                                                                                                                                                                                                                | Extras:                  | Grommets                             | Electrical                 | Book Box | Pack Hook |
| Line Item: 4                                                                                                                                                                                                                                                                                                                                                                                                                                                                                                                                                                                                                                                                                                                                                                                                                                                                                                                                                                                                                                                                                                                                                                                                                                                                                                                                                                                                                                                                                                                                                                                                                                                                                                                                                                                                                                                                                                                                                                                                                                                                                                                   | Product Name: Sharewall  | Spline 8'x8'                         |                            |          |           |
|                                                                                                                                                                                                                                                                                                                                                                                                                                                                                                                                                                                                                                                                                                                                                                                                                                                                                                                                                                                                                                                                                                                                                                                                                                                                                                                                                                                                                                                                                                                                                                                                                                                                                                                                                                                                                                                                                                                                                                                                                                                                                                                                | Surface: Markerboard     |                                      | Edgeband: N/A              |          |           |
|                                                                                                                                                                                                                                                                                                                                                                                                                                                                                                                                                                                                                                                                                                                                                                                                                                                                                                                                                                                                                                                                                                                                                                                                                                                                                                                                                                                                                                                                                                                                                                                                                                                                                                                                                                                                                                                                                                                                                                                                                                                                                                                                | Leg Finish: N/A          |                                      | Fabric: N/A                |          |           |
|                                                                                                                                                                                                                                                                                                                                                                                                                                                                                                                                                                                                                                                                                                                                                                                                                                                                                                                                                                                                                                                                                                                                                                                                                                                                                                                                                                                                                                                                                                                                                                                                                                                                                                                                                                                                                                                                                                                                                                                                                                                                                                                                | Quantity: 1              |                                      | Notes:                     |          |           |
|                                                                                                                                                                                                                                                                                                                                                                                                                                                                                                                                                                                                                                                                                                                                                                                                                                                                                                                                                                                                                                                                                                                                                                                                                                                                                                                                                                                                                                                                                                                                                                                                                                                                                                                                                                                                                                                                                                                                                                                                                                                                                                                                | Extras:                  | Grommets                             | Electrical                 | Book Box | Pack Hook |