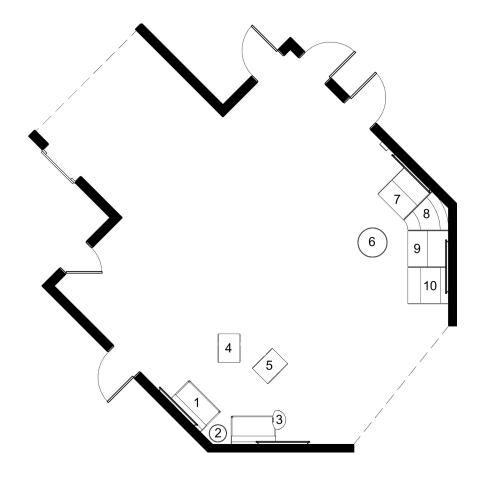

Room:Media Center (208)Seating Capacity:40Book Count:6,000

Room: Media Center (208)Seating Capacity: 40Book Count: 6,000

Room: Media Center (208)Seating Capacity: 40Book Count: 6,000

|              |                                                             | SPACE P                               | LANNING BOM                     |          |           |
|--------------|-------------------------------------------------------------|---------------------------------------|---------------------------------|----------|-----------|
|              | Opportunity #:                                              | 1153                                  |                                 |          |           |
|              | Project Name:                                               | South Hunterdon Regional Schoo        | l District - Media Center (208) |          |           |
| MOODECO      | Requested By:                                               | Joshua Hueske                         |                                 |          |           |
| TIOOKECO     |                                                             |                                       |                                 |          |           |
|              | 1                                                           |                                       |                                 |          |           |
| Line Item: 1 | Product Name: Array 36:                                     | x12x72 Single Sided Bookcase          |                                 |          |           |
|              | Surface: Grey Elm                                           |                                       | Edgeband: N/A                   |          |           |
|              | Leg Finish: N/A                                             |                                       | Fabric: N/A                     |          |           |
|              | Quantity: 15                                                |                                       | Notes:                          |          |           |
|              | Extras:<br>Casters                                          | Grommets                              | Electrical                      | Book Box | Pack Hook |
| Line Item: 2 | Product Name: Array 36:                                     | x12x36 Single Sided Bookcase          |                                 |          |           |
|              | Surface: Grey Elm                                           |                                       | Edgeband: N/A                   |          |           |
|              | Leg Finish: N/A                                             |                                       | Fabric: N/A                     |          |           |
|              | Quantity: 2                                                 |                                       | Notes:                          |          |           |
|              | Extras:                                                     | Grommets                              | Electrical                      | Book Box | Pack Hook |
| Line Item: 3 | Product Name: Schoolworks 42"H Double Sided Mobile Bookcase |                                       |                                 |          |           |
|              | Surface: Grey Elm                                           |                                       | Edgeband: N/A                   |          |           |
|              | Leg Finish: N/A                                             |                                       | Fabric: N/A                     |          |           |
|              | Quantity: 9                                                 | · · · · · · · · · · · · · · · · · · · | Notes:                          |          |           |
|              | Extras:                                                     | Grommets                              | Electrical                      | Book Box | Pack Hook |
| Line Item: 4 | Product Name: STUDIO (                                      | Circulation Desk No Transaction Top   |                                 |          |           |
|              | Surface: Magnolia/Grey                                      | Elm                                   | Edgeband: N/A                   |          |           |
|              | Leg Finish: N/A                                             |                                       | Fabric: N/A                     |          |           |
|              | Quantity: 1                                                 |                                       | Notes: C20-STU-02032-CUSTOM     |          |           |
| a the        | Extras:                                                     | Grommets                              | Electrical                      | Book Box | Pack Hook |

| Opportunity #: 1153 | Project Name: South Hunterdon Regional School District - Media Center (208) |                         | Requested By: Joshua Hueske |
|---------------------|-----------------------------------------------------------------------------|-------------------------|-----------------------------|
| Line Item: 5        | Product Name: Elate Task Chair                                              |                         |                             |
|                     | Surface: N/A                                                                | Edgeband: N/A           |                             |
|                     | Leg Finish: N/A                                                             | Fabric: Soleil Cerulean |                             |
| TI 9                | Quantity: 1                                                                 | Notes:                  |                             |
|                     | Extras:                                                                     | Electrical Book Box     | Pack Hook                   |
| Line Item: 6        | Product Name: STUDIO Credenza 80x24x36                                      |                         |                             |
|                     | Surface: Grey Elm                                                           | Edgeband: N/A           |                             |
|                     | Leg Finish: N/A                                                             | Fabric: N/A             |                             |
|                     | Quantity: 1                                                                 | Notes: C20-STU-02263    |                             |
|                     | Extras:                                                                     | Electrical Book Box     | Pack Hook                   |
| Line Item: 7        | Product Name: Akt 72x30 Rectangle Table 29"H Rectangular Legs               |                         |                             |
|                     | Surface: Magnolia                                                           | Edgeband: Platinum      |                             |
|                     | Leg Finish: N/A                                                             | Fabric: N/A             |                             |
|                     | Quantity: 2                                                                 | Notes:                  |                             |
| 8                   | Extras:                                                                     | Electrical Book Box     | Pack Hook                   |
| Line Item: 8        | Product Name: Akt 72x30 Rectangle Table 42"H Rectangular Legs               |                         |                             |
|                     | Surface: Magnolia                                                           | Edgeband: Platinum      |                             |
|                     | Leg Finish: N/A                                                             | Fabric: N/A             |                             |
|                     | Quantity: 2                                                                 | Notes:                  |                             |
| 8                   | Extras:                                                                     | Electrical Book Box     | Pack Hook                   |
| Line Item: 9        | Product Name: Seed 18" Cantilever - Light Blue Shell                        |                         |                             |
|                     | Surface: N/A                                                                | Edgeband: N/A           |                             |
|                     | Leg Finish: Platinum                                                        | Fabric: N/A             |                             |
| $\langle 2 \rangle$ | Quantity: 8                                                                 | Notes:                  |                             |
|                     | Extras:                                                                     | Electrical Book Box     | Pack Hook                   |