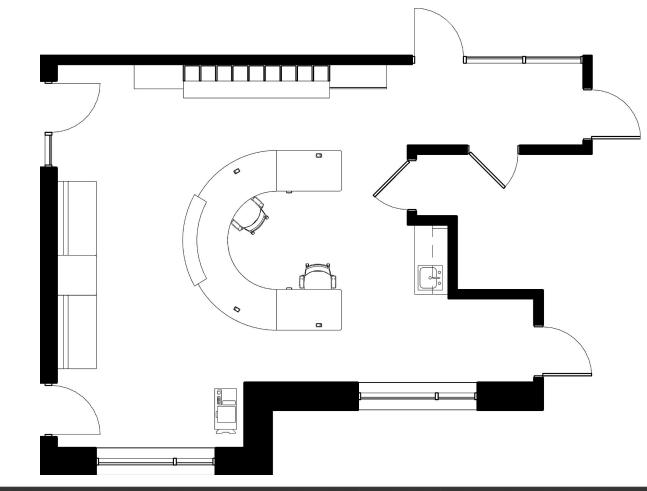

Room:Media Center (208)Seating Capacity:40Book Count:6,000

Room: Media Center (208)Seating Capacity: 40Book Count: 6,000

Room: Media Center (208)Seating Capacity: 40Book Count: 6,000

|              |                                                             | SPACE P                               | LANNING BOM                     |          |           |
|--------------|-------------------------------------------------------------|---------------------------------------|---------------------------------|----------|-----------|
|              | Opportunity #:                                              | 1153                                  |                                 |          |           |
|              | Project Name:                                               | South Hunterdon Regional Schoo        | l District - Media Center (208) |          |           |
| MOODECO      | Requested By:                                               | Joshua Hueske                         |                                 |          |           |
| TIOOKECO     |                                                             |                                       |                                 |          |           |
|              | 1                                                           |                                       |                                 |          |           |
| Line Item: 1 | Product Name: Array 36:                                     | x12x72 Single Sided Bookcase          |                                 |          |           |
|              | Surface: Grey Elm                                           |                                       | Edgeband: N/A                   |          |           |
|              | Leg Finish: N/A                                             |                                       | Fabric: N/A                     |          |           |
|              | Quantity: 15                                                |                                       | Notes:                          |          |           |
|              | Extras:<br>Casters                                          | Grommets                              | Electrical                      | Book Box | Pack Hook |
| Line Item: 2 | Product Name: Array 36:                                     | x12x36 Single Sided Bookcase          |                                 |          |           |
|              | Surface: Grey Elm                                           |                                       | Edgeband: N/A                   |          |           |
|              | Leg Finish: N/A                                             |                                       | Fabric: N/A                     |          |           |
|              | Quantity: 2                                                 |                                       | Notes:                          |          |           |
|              | Extras:                                                     | Grommets                              | Electrical                      | Book Box | Pack Hook |
| Line Item: 3 | Product Name: Schoolworks 42"H Double Sided Mobile Bookcase |                                       |                                 |          |           |
|              | Surface: Grey Elm                                           |                                       | Edgeband: N/A                   |          |           |
|              | Leg Finish: N/A                                             |                                       | Fabric: N/A                     |          |           |
|              | Quantity: 9                                                 | · · · · · · · · · · · · · · · · · · · | Notes:                          |          |           |
|              | Extras:                                                     | Grommets                              | Electrical                      | Book Box | Pack Hook |
| Line Item: 4 | Product Name: STUDIO (                                      | Circulation Desk No Transaction Top   |                                 |          |           |
|              | Surface: Magnolia/Grey                                      | Elm                                   | Edgeband: N/A                   |          |           |
|              | Leg Finish: N/A                                             |                                       | Fabric: N/A                     |          |           |
|              | Quantity: 1                                                 |                                       | Notes: C20-STU-02032-CUSTOM     |          |           |
| a the        | Extras:                                                     | Grommets                              | Electrical                      | Book Box | Pack Hook |

| Opportunity #: 1153 | Project Name: South Hunterdon Regional School District - Media Center (208) |                         | Requested By: Joshua Hueske |
|---------------------|-----------------------------------------------------------------------------|-------------------------|-----------------------------|
| Line Item: 5        | Product Name: Elate Task Chair                                              |                         |                             |
|                     | Surface: N/A                                                                | Edgeband: N/A           |                             |
|                     | Leg Finish: N/A                                                             | Fabric: Soleil Cerulean |                             |
| TI 9                | Quantity: 1                                                                 | Notes:                  |                             |
|                     | Extras:                                                                     | Electrical Book Box     | Pack Hook                   |
| Line Item: 6        | Product Name: STUDIO Credenza 80x24x36                                      |                         |                             |
|                     | Surface: Grey Elm                                                           | Edgeband: N/A           |                             |
|                     | Leg Finish: N/A                                                             | Fabric: N/A             |                             |
|                     | Quantity: 1                                                                 | Notes: C20-STU-02263    |                             |
|                     | Extras:                                                                     | Electrical Book Box     | Pack Hook                   |
| Line Item: 7        | Product Name: Akt 72x30 Rectangle Table 29"H Rectangular Legs               |                         |                             |
|                     | Surface: Magnolia                                                           | Edgeband: Platinum      |                             |
|                     | Leg Finish: N/A                                                             | Fabric: N/A             |                             |
|                     | Quantity: 2                                                                 | Notes:                  |                             |
| 8                   | Extras:                                                                     | Electrical Book Box     | Pack Hook                   |
| Line Item: 8        | Product Name: Akt 72x30 Rectangle Table 42"H Rectangular Legs               |                         |                             |
|                     | Surface: Magnolia                                                           | Edgeband: Platinum      |                             |
|                     | Leg Finish: N/A                                                             | Fabric: N/A             |                             |
|                     | Quantity: 2                                                                 | Notes:                  |                             |
| 8                   | Extras:                                                                     | Electrical Book Box     | Pack Hook                   |
| Line Item: 9        | Product Name: Seed 18" Cantilever - Light Blue Shell                        |                         |                             |
|                     | Surface: N/A                                                                | Edgeband: N/A           |                             |
|                     | Leg Finish: Platinum                                                        | Fabric: N/A             |                             |
| $\langle 2 \rangle$ | Quantity: 8                                                                 | Notes:                  |                             |
|                     | Extras:                                                                     | Electrical Book Box     | Pack Hook                   |