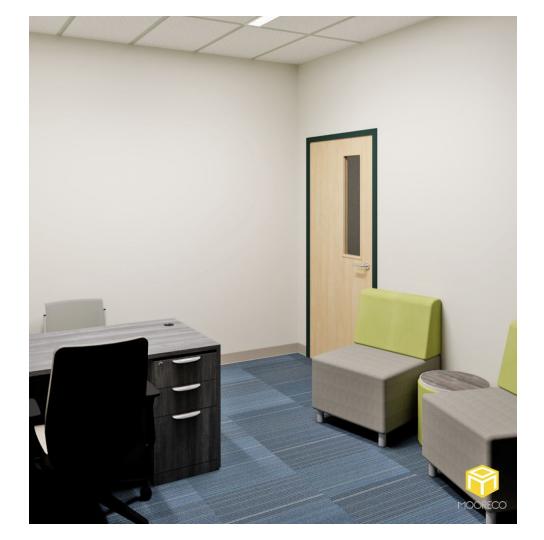

Room:Media Center (208)Seating Capacity:40Book Count:6,000

Room: Media Center (208)Seating Capacity: 40Book Count: 6,000

Room: Media Center (208)Seating Capacity: 40Book Count: 6,000

|              |                                                             | SPACE P                               | LANNING BOM                     |          |           |
|--------------|-------------------------------------------------------------|---------------------------------------|---------------------------------|----------|-----------|
|              | Opportunity #:                                              | 1153                                  |                                 |          |           |
|              | Project Name:                                               | South Hunterdon Regional Schoo        | l District - Media Center (208) |          |           |
| MOODECO      | Requested By:                                               | Joshua Hueske                         |                                 |          |           |
| TIOOKECO     |                                                             |                                       |                                 |          |           |
|              | 1                                                           |                                       |                                 |          |           |
| Line Item: 1 | Product Name: Array 36:                                     | x12x72 Single Sided Bookcase          |                                 |          |           |
|              | Surface: Grey Elm                                           |                                       | Edgeband: N/A                   |          |           |
|              | Leg Finish: N/A                                             |                                       | Fabric: N/A                     |          |           |
|              | Quantity: 15                                                |                                       | Notes:                          |          |           |
|              | Extras:<br>Casters                                          | Grommets                              | Electrical                      | Book Box | Pack Hook |
| Line Item: 2 | Product Name: Array 36:                                     | x12x36 Single Sided Bookcase          |                                 |          |           |
|              | Surface: Grey Elm                                           |                                       | Edgeband: N/A                   |          |           |
|              | Leg Finish: N/A                                             |                                       | Fabric: N/A                     |          |           |
|              | Quantity: 2                                                 |                                       | Notes:                          |          |           |
|              | Extras:                                                     | Grommets                              | Electrical                      | Book Box | Pack Hook |
| Line Item: 3 | Product Name: Schoolworks 42"H Double Sided Mobile Bookcase |                                       |                                 |          |           |
|              | Surface: Grey Elm                                           |                                       | Edgeband: N/A                   |          |           |
|              | Leg Finish: N/A                                             |                                       | Fabric: N/A                     |          |           |
|              | Quantity: 9                                                 | · · · · · · · · · · · · · · · · · · · | Notes:                          |          |           |
|              | Extras:                                                     | Grommets                              | Electrical                      | Book Box | Pack Hook |
| Line Item: 4 | Product Name: STUDIO (                                      | Circulation Desk No Transaction Top   |                                 |          |           |
|              | Surface: Magnolia/Grey                                      | Elm                                   | Edgeband: N/A                   |          |           |
|              | Leg Finish: N/A                                             |                                       | Fabric: N/A                     |          |           |
|              | Quantity: 1                                                 |                                       | Notes: C20-STU-02032-CUSTOM     |          |           |
| a the        | Extras:                                                     | Grommets                              | Electrical                      | Book Box | Pack Hook |

| Opportunity #: 1153 | Project Name: South Hunterdon Regional School District - Media Center (208) |                         | Requested By: Joshua Hueske |
|---------------------|-----------------------------------------------------------------------------|-------------------------|-----------------------------|
| Line Item: 5        | Product Name: Elate Task Chair                                              |                         |                             |
|                     | Surface: N/A                                                                | Edgeband: N/A           |                             |
|                     | Leg Finish: N/A                                                             | Fabric: Soleil Cerulean |                             |
| TI 9                | Quantity: 1                                                                 | Notes:                  |                             |
|                     | Extras:                                                                     | Electrical Book Box     | Pack Hook                   |
| Line Item: 6        | Product Name: STUDIO Credenza 80x24x36                                      |                         |                             |
|                     | Surface: Grey Elm                                                           | Edgeband: N/A           |                             |
|                     | Leg Finish: N/A                                                             | Fabric: N/A             |                             |
|                     | Quantity: 1                                                                 | Notes: C20-STU-02263    |                             |
|                     | Extras:                                                                     | Electrical Book Box     | Pack Hook                   |
| Line Item: 7        | Product Name: Akt 72x30 Rectangle Table 29"H Rectangular Legs               |                         |                             |
|                     | Surface: Magnolia                                                           | Edgeband: Platinum      |                             |
|                     | Leg Finish: N/A                                                             | Fabric: N/A             |                             |
|                     | Quantity: 2                                                                 | Notes:                  |                             |
| 8                   | Extras:                                                                     | Electrical Book Box     | Pack Hook                   |
| Line Item: 8        | Product Name: Akt 72x30 Rectangle Table 42"H Rectangular Legs               |                         |                             |
|                     | Surface: Magnolia                                                           | Edgeband: Platinum      |                             |
|                     | Leg Finish: N/A                                                             | Fabric: N/A             |                             |
|                     | Quantity: 2                                                                 | Notes:                  |                             |
| 8                   | Extras:                                                                     | Electrical Book Box     | Pack Hook                   |
| Line Item: 9        | Product Name: Seed 18" Cantilever - Light Blue Shell                        |                         |                             |
|                     | Surface: N/A                                                                | Edgeband: N/A           |                             |
|                     | Leg Finish: Platinum                                                        | Fabric: N/A             |                             |
| $\langle 2 \rangle$ | Quantity: 8                                                                 | Notes:                  |                             |
|                     | Extras:                                                                     | Electrical Book Box     | Pack Hook                   |