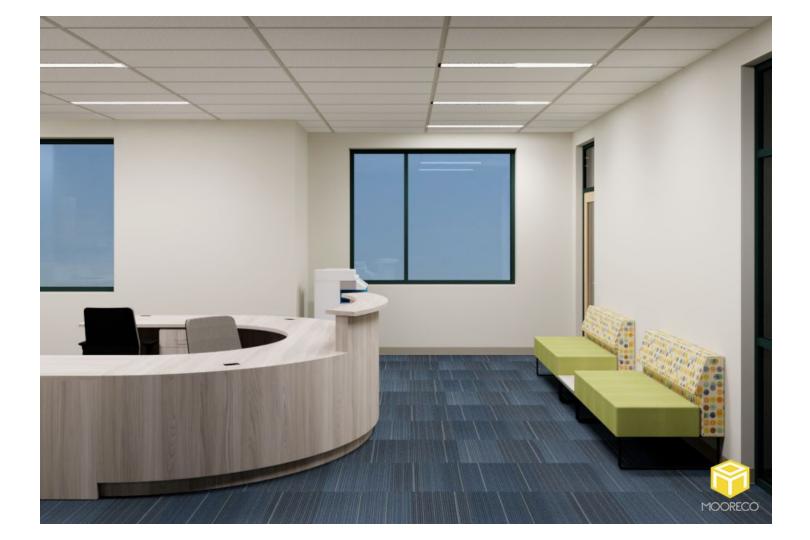

Room:Media Center (208)Seating Capacity:40Book Count:6,000

Room: Media Center (208)Seating Capacity: 40Book Count: 6,000

Room: Media Center (208)Seating Capacity: 40Book Count: 6,000

|              |                                                             | SPACE P                               | LANNING BOM                     |          |           |
|--------------|-------------------------------------------------------------|---------------------------------------|---------------------------------|----------|-----------|
|              | Opportunity #:                                              | 1153                                  |                                 |          |           |
|              | Project Name:                                               | South Hunterdon Regional Schoo        | l District - Media Center (208) |          |           |
| MOODECO      | Requested By:                                               | Joshua Hueske                         |                                 |          |           |
| TIOOKECO     |                                                             |                                       |                                 |          |           |
|              | 1                                                           |                                       |                                 |          |           |
| Line Item: 1 | Product Name: Array 36:                                     | x12x72 Single Sided Bookcase          |                                 |          |           |
|              | Surface: Grey Elm                                           |                                       | Edgeband: N/A                   |          |           |
|              | Leg Finish: N/A                                             |                                       | Fabric: N/A                     |          |           |
|              | Quantity: 15                                                |                                       | Notes:                          |          |           |
|              | Extras:<br>Casters                                          | Grommets                              | Electrical                      | Book Box | Pack Hook |
| Line Item: 2 | Product Name: Array 36:                                     | x12x36 Single Sided Bookcase          |                                 |          |           |
|              | Surface: Grey Elm                                           |                                       | Edgeband: N/A                   |          |           |
|              | Leg Finish: N/A                                             |                                       | Fabric: N/A                     |          |           |
|              | Quantity: 2                                                 |                                       | Notes:                          |          |           |
|              | Extras:                                                     | Grommets                              | Electrical                      | Book Box | Pack Hook |
| Line Item: 3 | Product Name: Schoolworks 42"H Double Sided Mobile Bookcase |                                       |                                 |          |           |
|              | Surface: Grey Elm                                           |                                       | Edgeband: N/A                   |          |           |
|              | Leg Finish: N/A                                             |                                       | Fabric: N/A                     |          |           |
|              | Quantity: 9                                                 | · · · · · · · · · · · · · · · · · · · | Notes:                          |          |           |
|              | Extras:                                                     | Grommets                              | Electrical                      | Book Box | Pack Hook |
| Line Item: 4 | Product Name: STUDIO (                                      | Circulation Desk No Transaction Top   |                                 |          |           |
|              | Surface: Magnolia/Grey                                      | Elm                                   | Edgeband: N/A                   |          |           |
|              | Leg Finish: N/A                                             |                                       | Fabric: N/A                     |          |           |
|              | Quantity: 1                                                 |                                       | Notes: C20-STU-02032-CUSTOM     |          |           |
| a the        | Extras:                                                     | Grommets                              | Electrical                      | Book Box | Pack Hook |

| Opportunity #: 1153 | Project Name: South Hunterdon Regional School District - Media Center (208) |                         | Requested By: Joshua Hueske |
|---------------------|-----------------------------------------------------------------------------|-------------------------|-----------------------------|
| Line Item: 5        | Product Name: Elate Task Chair                                              |                         |                             |
|                     | Surface: N/A                                                                | Edgeband: N/A           |                             |
|                     | Leg Finish: N/A                                                             | Fabric: Soleil Cerulean |                             |
| TI 9                | Quantity: 1                                                                 | Notes:                  |                             |
|                     | Extras:                                                                     | Electrical Book Box     | Pack Hook                   |
| Line Item: 6        | Product Name: STUDIO Credenza 80x24x36                                      |                         |                             |
|                     | Surface: Grey Elm                                                           | Edgeband: N/A           |                             |
|                     | Leg Finish: N/A                                                             | Fabric: N/A             |                             |
|                     | Quantity: 1                                                                 | Notes: C20-STU-02263    |                             |
|                     | Extras:                                                                     | Electrical Book Box     | Pack Hook                   |
| Line Item: 7        | Product Name: Akt 72x30 Rectangle Table 29"H Rectangular Legs               |                         |                             |
|                     | Surface: Magnolia                                                           | Edgeband: Platinum      |                             |
|                     | Leg Finish: N/A                                                             | Fabric: N/A             |                             |
|                     | Quantity: 2                                                                 | Notes:                  |                             |
| 8                   | Extras:                                                                     | Electrical Book Box     | Pack Hook                   |
| Line Item: 8        | Product Name: Akt 72x30 Rectangle Table 42"H Rectangular Legs               |                         |                             |
|                     | Surface: Magnolia                                                           | Edgeband: Platinum      |                             |
|                     | Leg Finish: N/A                                                             | Fabric: N/A             |                             |
|                     | Quantity: 2                                                                 | Notes:                  |                             |
| 8                   | Extras:                                                                     | Electrical Book Box     | Pack Hook                   |
| Line Item: 9        | Product Name: Seed 18" Cantilever - Light Blue Shell                        |                         |                             |
|                     | Surface: N/A                                                                | Edgeband: N/A           |                             |
|                     | Leg Finish: Platinum                                                        | Fabric: N/A             |                             |
| $\langle 2 \rangle$ | Quantity: 8                                                                 | Notes:                  |                             |
|                     | Extras:                                                                     | Electrical Book Box     | Pack Hook                   |