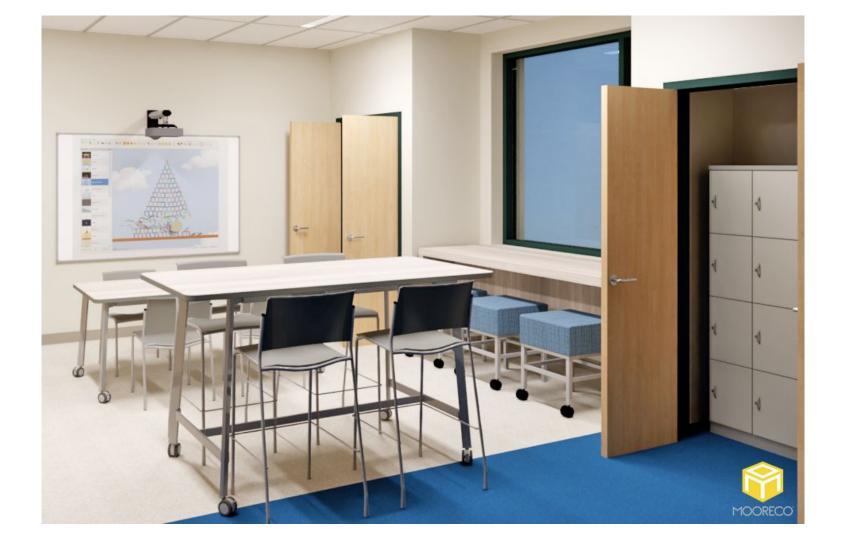

Room:Media Center (208)Seating Capacity:40Book Count:6,000

Room: Media Center (208)Seating Capacity: 40Book Count: 6,000

Room: Media Center (208)Seating Capacity: 40Book Count: 6,000

|              |                                                             | SPACE P                               | LANNING BOM                     |          |           |
|--------------|-------------------------------------------------------------|---------------------------------------|---------------------------------|----------|-----------|
|              | Opportunity #:                                              | 1153                                  |                                 |          |           |
|              | Project Name:                                               | South Hunterdon Regional Schoo        | l District - Media Center (208) |          |           |
| MOODECO      | Requested By:                                               | Joshua Hueske                         |                                 |          |           |
| TIOOKECO     |                                                             |                                       |                                 |          |           |
|              | 1                                                           |                                       |                                 |          |           |
| Line Item: 1 | Product Name: Array 36:                                     | x12x72 Single Sided Bookcase          |                                 |          |           |
|              | Surface: Grey Elm                                           |                                       | Edgeband: N/A                   |          |           |
|              | Leg Finish: N/A                                             |                                       | Fabric: N/A                     |          |           |
|              | Quantity: 15                                                |                                       | Notes:                          |          |           |
|              | Extras:<br>Casters                                          | Grommets                              | Electrical                      | Book Box | Pack Hook |
| Line Item: 2 | Product Name: Array 36:                                     | x12x36 Single Sided Bookcase          |                                 |          |           |
|              | Surface: Grey Elm                                           |                                       | Edgeband: N/A                   |          |           |
|              | Leg Finish: N/A                                             |                                       | Fabric: N/A                     |          |           |
|              | Quantity: 2                                                 |                                       | Notes:                          |          |           |
|              | Extras:                                                     | Grommets                              | Electrical                      | Book Box | Pack Hook |
| Line Item: 3 | Product Name: Schoolworks 42"H Double Sided Mobile Bookcase |                                       |                                 |          |           |
|              | Surface: Grey Elm                                           |                                       | Edgeband: N/A                   |          |           |
|              | Leg Finish: N/A                                             |                                       | Fabric: N/A                     |          |           |
|              | Quantity: 9                                                 | · · · · · · · · · · · · · · · · · · · | Notes:                          |          |           |
|              | Extras:                                                     | Grommets                              | Electrical                      | Book Box | Pack Hook |
| Line Item: 4 | Product Name: STUDIO (                                      | Circulation Desk No Transaction Top   |                                 |          |           |
|              | Surface: Magnolia/Grey                                      | Elm                                   | Edgeband: N/A                   |          |           |
|              | Leg Finish: N/A                                             |                                       | Fabric: N/A                     |          |           |
|              | Quantity: 1                                                 |                                       | Notes: C20-STU-02032-CUSTOM     |          |           |
| a the        | Extras:                                                     | Grommets                              | Electrical                      | Book Box | Pack Hook |

| Opportunity #: 1153 | Project Name: South Hunterdon Regional School District - Media Center (208) |                         | Requested By: Joshua Hueske |
|---------------------|-----------------------------------------------------------------------------|-------------------------|-----------------------------|
| Line Item: 5        | Product Name: Elate Task Chair                                              |                         |                             |
|                     | Surface: N/A                                                                | Edgeband: N/A           |                             |
|                     | Leg Finish: N/A                                                             | Fabric: Soleil Cerulean |                             |
| TI 9                | Quantity: 1                                                                 | Notes:                  |                             |
|                     | Extras:                                                                     | Electrical Book Box     | Pack Hook                   |
| Line Item: 6        | Product Name: STUDIO Credenza 80x24x36                                      |                         |                             |
|                     | Surface: Grey Elm                                                           | Edgeband: N/A           |                             |
|                     | Leg Finish: N/A                                                             | Fabric: N/A             |                             |
|                     | Quantity: 1                                                                 | Notes: C20-STU-02263    |                             |
|                     | Extras:                                                                     | Electrical Book Box     | Pack Hook                   |
| Line Item: 7        | Product Name: Akt 72x30 Rectangle Table 29"H Rectangular Legs               |                         |                             |
|                     | Surface: Magnolia                                                           | Edgeband: Platinum      |                             |
|                     | Leg Finish: N/A                                                             | Fabric: N/A             |                             |
|                     | Quantity: 2                                                                 | Notes:                  |                             |
| 8                   | Extras:                                                                     | Electrical Book Box     | Pack Hook                   |
| Line Item: 8        | Product Name: Akt 72x30 Rectangle Table 42"H Rectangular Legs               |                         |                             |
|                     | Surface: Magnolia                                                           | Edgeband: Platinum      |                             |
|                     | Leg Finish: N/A                                                             | Fabric: N/A             |                             |
|                     | Quantity: 2                                                                 | Notes:                  |                             |
| 8                   | Extras:                                                                     | Electrical Book Box     | Pack Hook                   |
| Line Item: 9        | Product Name: Seed 18" Cantilever - Light Blue Shell                        |                         |                             |
|                     | Surface: N/A                                                                | Edgeband: N/A           |                             |
|                     | Leg Finish: Platinum                                                        | Fabric: N/A             |                             |
| $\langle 2 \rangle$ | Quantity: 8                                                                 | Notes:                  |                             |
|                     | Extras:                                                                     | Electrical Book Box     | Pack Hook                   |