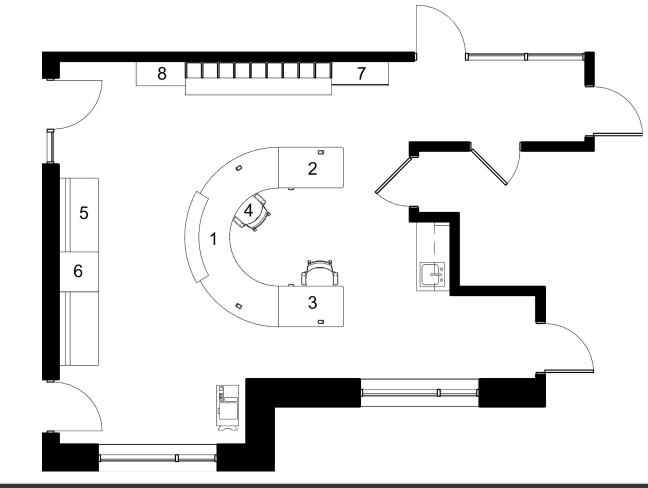

Room:Media Center (208)Seating Capacity:40Book Count:6,000

Room: Media Center (208)Seating Capacity: 40Book Count: 6,000

Room: Media Center (208)Seating Capacity: 40Book Count: 6,000

|              |                                                             | SPACE P                               | LANNING BOM                     |          |           |
|--------------|-------------------------------------------------------------|---------------------------------------|---------------------------------|----------|-----------|
|              | Opportunity #:                                              | 1153                                  |                                 |          |           |
|              | Project Name:                                               | South Hunterdon Regional Schoo        | l District - Media Center (208) |          |           |
| MOODECO      | Requested By:                                               | Joshua Hueske                         |                                 |          |           |
| TIOOKECO     |                                                             |                                       |                                 |          |           |
|              | 1                                                           |                                       |                                 |          |           |
| Line Item: 1 | Product Name: Array 36:                                     | x12x72 Single Sided Bookcase          |                                 |          |           |
|              | Surface: Grey Elm                                           |                                       | Edgeband: N/A                   |          |           |
|              | Leg Finish: N/A                                             |                                       | Fabric: N/A                     |          |           |
|              | Quantity: 15                                                |                                       | Notes:                          |          |           |
|              | Extras:<br>Casters                                          | Grommets                              | Electrical                      | Book Box | Pack Hook |
| Line Item: 2 | Product Name: Array 36:                                     | x12x36 Single Sided Bookcase          |                                 |          |           |
|              | Surface: Grey Elm                                           |                                       | Edgeband: N/A                   |          |           |
|              | Leg Finish: N/A                                             |                                       | Fabric: N/A                     |          |           |
|              | Quantity: 2                                                 |                                       | Notes:                          |          |           |
|              | Extras:                                                     | Grommets                              | Electrical                      | Book Box | Pack Hook |
| Line Item: 3 | Product Name: Schoolworks 42"H Double Sided Mobile Bookcase |                                       |                                 |          |           |
|              | Surface: Grey Elm                                           |                                       | Edgeband: N/A                   |          |           |
|              | Leg Finish: N/A                                             |                                       | Fabric: N/A                     |          |           |
|              | Quantity: 9                                                 | · · · · · · · · · · · · · · · · · · · | Notes:                          |          |           |
|              | Extras:                                                     | Grommets                              | Electrical                      | Book Box | Pack Hook |
| Line Item: 4 | Product Name: STUDIO (                                      | Circulation Desk No Transaction Top   |                                 |          |           |
|              | Surface: Magnolia/Grey                                      | Elm                                   | Edgeband: N/A                   |          |           |
|              | Leg Finish: N/A                                             |                                       | Fabric: N/A                     |          |           |
|              | Quantity: 1                                                 |                                       | Notes: C20-STU-02032-CUSTOM     |          |           |
| a the        | Extras:                                                     | Grommets                              | Electrical                      | Book Box | Pack Hook |

| Opportunity #: 1153 | Project Name: South Hunterdon Regional School District - Media Center (208) |                         | Requested By: Joshua Hueske |
|---------------------|-----------------------------------------------------------------------------|-------------------------|-----------------------------|
| Line Item: 5        | Product Name: Elate Task Chair                                              |                         |                             |
|                     | Surface: N/A                                                                | Edgeband: N/A           |                             |
|                     | Leg Finish: N/A                                                             | Fabric: Soleil Cerulean |                             |
| TI 9                | Quantity: 1                                                                 | Notes:                  |                             |
|                     | Extras:                                                                     | Electrical Book Box     | Pack Hook                   |
| Line Item: 6        | Product Name: STUDIO Credenza 80x24x36                                      |                         |                             |
|                     | Surface: Grey Elm                                                           | Edgeband: N/A           |                             |
|                     | Leg Finish: N/A                                                             | Fabric: N/A             |                             |
|                     | Quantity: 1                                                                 | Notes: C20-STU-02263    |                             |
|                     | Extras:                                                                     | Electrical Book Box     | Pack Hook                   |
| Line Item: 7        | Product Name: Akt 72x30 Rectangle Table 29"H Rectangular Legs               |                         |                             |
|                     | Surface: Magnolia                                                           | Edgeband: Platinum      |                             |
|                     | Leg Finish: N/A                                                             | Fabric: N/A             |                             |
|                     | Quantity: 2                                                                 | Notes:                  |                             |
| 8                   | Extras:                                                                     | Electrical Book Box     | Pack Hook                   |
| Line Item: 8        | Product Name: Akt 72x30 Rectangle Table 42"H Rectangular Legs               |                         |                             |
|                     | Surface: Magnolia                                                           | Edgeband: Platinum      |                             |
|                     | Leg Finish: N/A                                                             | Fabric: N/A             |                             |
|                     | Quantity: 2                                                                 | Notes:                  |                             |
| 8                   | Extras:                                                                     | Electrical Book Box     | Pack Hook                   |
| Line Item: 9        | Product Name: Seed 18" Cantilever - Light Blue Shell                        |                         |                             |
|                     | Surface: N/A                                                                | Edgeband: N/A           |                             |
|                     | Leg Finish: Platinum                                                        | Fabric: N/A             |                             |
| $\langle 2 \rangle$ | Quantity: 8                                                                 | Notes:                  |                             |
|                     | Extras:                                                                     | Electrical Book Box     | Pack Hook                   |