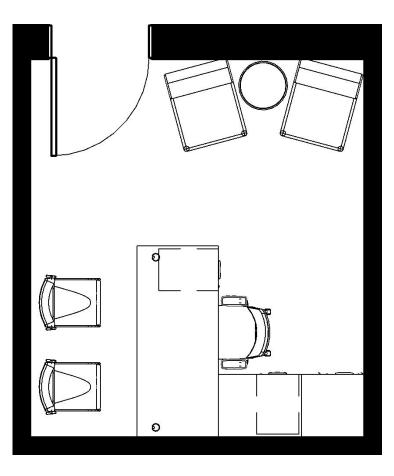

eg Finish: N/A                                                                                                      | Fabric: N/A                                                                                |             |  |  |
|                     | Quantity: 1                                                                                                          | Notes: Standard Back, Green Standard Side Panels, Casters, Cubbies (Shown with Lap Boards) |             |  |  |
|                     | Extras:                                                                                                              | Electrical Book Box                                                                        | Pack Hook   |  |  |



**Room:** Counselor (105 & 107)

Seating Capacity: 4





Room: Counselor (105 & 107) Seating Capacity: 4









**Room:** Counselor (105 & 107)

Seating Capacity: 4





#### SPACE PLANNING BOM Opportunity #: 1153 Project Name: South Hunterdon Regional School District - Counselor (105 & 107) Requested By: Joshua Hueske MOORECC Line Item: 1 Product Name: Desk Shell 71x30 Surface: Newport Grav Edgeband: N/A Leg Finish: N/A Fabric: N/A Quantity: 1 Notes: Extras: Electrical Book Box Pack Hook Casters Grommets Line Item: 2 Product Name: Desk Return Shell Reversible 30x24 Surface: Newport Gray Edgeband: N/A Leg Finish: N/A Fabric: N/A Notes: Quantity: 1 Extras: Casters Grommets Electrical Book Box Pack Hook Line Item: 3 Product Name: Fixed B/B/F Pedestal Surface: Newport Gray Edgeband: N/A Leg Finish: N/A Fabric: N/A Quantity: 1 Notes: Extras: G