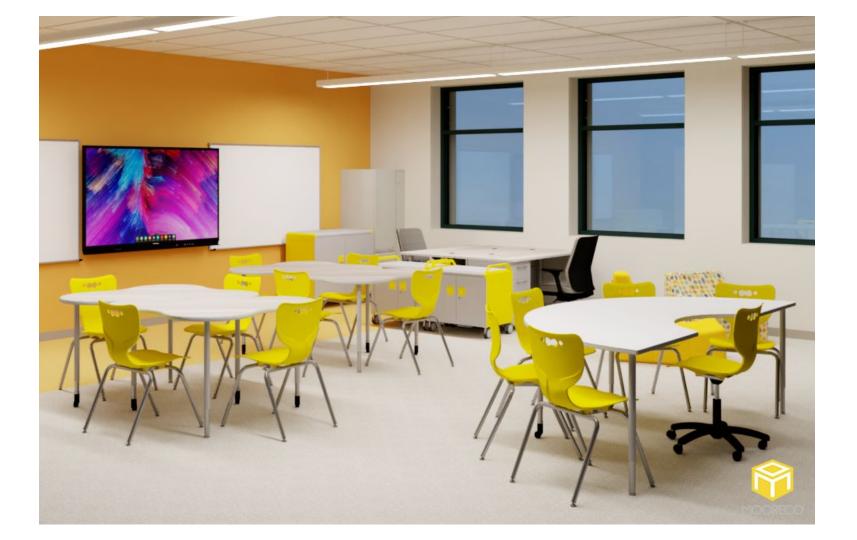

Room:Media Center (208)Seating Capacity:40Book Count:6,000

Room: Media Center (208)Seating Capacity: 40Book Count: 6,000

Room: Media Center (208)Seating Capacity: 40Book Count: 6,000

|              |                                                             | SPACE P                               | LANNING BOM                     |          |           |
|--------------|-------------------------------------------------------------|---------------------------------------|---------------------------------|----------|-----------|
|              | Opportunity #:                                              | 1153                                  |                                 |          |           |
|              | Project Name:                                               | South Hunterdon Regional Schoo        | l District - Media Center (208) |          |           |
| MOODECO      | Requested By:                                               | Joshua Hueske                         |                                 |          |           |
| TIOOKECO     |                                                             |                                       |                                 |          |           |
|              | 1                                                           |                                       |                                 |          |           |
| Line Item: 1 | Product Name: Array 36:                                     | x12x72 Single Sided Bookcase          |                                 |          |           |
|              | Surface: Grey Elm                                           |                                       | Edgeband: N/A                   |          |           |
|              | Leg Finish: N/A                                             |                                       | Fabric: N/A                     |          |           |
|              | Quantity: 15                                                |                                       | Notes:                          |          |           |
|              | Extras:<br>Casters                                          | Grommets                              | Electrical                      | Book Box | Pack Hook |
| Line Item: 2 | Product Name: Array 36:                                     | x12x36 Single Sided Bookcase          |                                 |          |           |
|              | Surface: Grey Elm                                           |                                       | Edgeband: N/A                   |          |           |
|              | Leg Finish: N/A                                             |                                       | Fabric: N/A                     |          |           |
|              | Quantity: 2                                                 |                                       | Notes:                          |          |           |
|              | Extras:                                                     | Grommets                              | Electrical                      | Book Box | Pack Hook |
| Line Item: 3 | Product Name: Schoolworks 42"H Double Sided Mobile Bookcase |                                       |                                 |          |           |
|              | Surface: Grey Elm                                           |                                       | Edgeband: N/A                   |          |           |
|              | Leg Finish: N/A                                             |                                       | Fabric: N/A                     |          |           |
|              | Quantity: 9                                                 | · · · · · · · · · · · · · · · · · · · | Notes:                          |          |           |
|              | Extras:                                                     | Grommets                              | Electrical                      | Book Box | Pack Hook |
| Line Item: 4 | Product Name: STUDIO (                                      | Circulation Desk No Transaction Top   |                                 |          |           |
|              | Surface: Magnolia/Grey                                      | Elm                                   | Edgeband: N/A                   |          |           |
|              | Leg Finish: N/A                                             |                                       | Fabric: N/A                     |          |           |
|              | Quantity: 1                                                 |                                       | Notes: C20-STU-02032-CUSTOM     |          |           |
| a the        | Extras:                                                     | Grommets                              | Electrical                      | Book Box | Pack Hook |

| Opportunity #: 1153 | Project Name: South Hunterdon Regional School District - Media Center (208) |                         | Requested By: Joshua Hueske |
|---------------------|-----------------------------------------------------------------------------|-------------------------|-----------------------------|
| Line Item: 5        | Product Name: Elate Task Chair                                              |                         |                             |
|                     | Surface: N/A                                                                | Edgeband: N/A           |                             |
|                     | Leg Finish: N/A                                                             | Fabric: Soleil Cerulean |                             |
| TI 9                | Quantity: 1                                                                 | Notes:                  |                             |
|                     | Extras:                                                                     | Electrical Book Box     | Pack Hook                   |
| Line Item: 6        | Product Name: STUDIO Credenza 80x24x36                                      |                         |                             |
|                     | Surface: Grey Elm                                                           | Edgeband: N/A           |                             |
|                     | Leg Finish: N/A                                                             | Fabric: N/A             |                             |
|                     | Quantity: 1                                                                 | Notes: C20-STU-02263    |                             |
|                     | Extras:                                                                     | Electrical Book Box     | Pack Hook                   |
| Line Item: 7        | Product Name: Akt 72x30 Rectangle Table 29"H Rectangular Legs               |                         |                             |
|                     | Surface: Magnolia                                                           | Edgeband: Platinum      |                             |
|                     | Leg Finish: N/A                                                             | Fabric: N/A             |                             |
|                     | Quantity: 2                                                                 | Notes:                  |                             |
| 8                   | Extras:                                                                     | Electrical Book Box     | Pack Hook                   |
| Line Item: 8        | Product Name: Akt 72x30 Rectangle Table 42"H Rectangular Legs               |                         |                             |
|                     | Surface: Magnolia                                                           | Edgeband: Platinum      |                             |
|                     | Leg Finish: N/A                                                             | Fabric: N/A             |                             |
|                     | Quantity: 2                                                                 | Notes:                  |                             |
| 8                   | Extras:                                                                     | Electrical Book Box     | Pack Hook                   |
| Line Item: 9        | Product Name: Seed 18" Cantilever - Light Blue Shell                        |                         |                             |
|                     | Surface: N/A                                                                | Edgeband: N/A           |                             |
|                     | Leg Finish: Platinum                                                        | Fabric: N/A             |                             |
| $\langle 2 \rangle$ | Quantity: 8                                                                 | Notes:                  |                             |
|                     | Extras:                                                                     | Electrical Book Box     | Pack Hook                   |