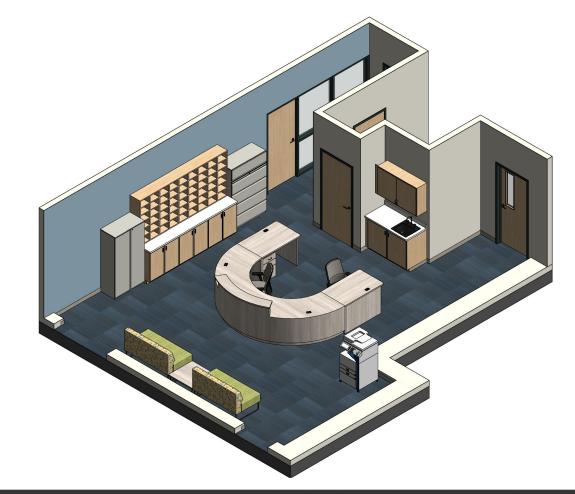

Room:Media Center (208)Seating Capacity:40Book Count:6,000

Room: Media Center (208)Seating Capacity: 40Book Count: 6,000

Room: Media Center (208)Seating Capacity: 40Book Count: 6,000

|              |                                                             | SPACE P                               | LANNING BOM                     |          |           |
|--------------|-------------------------------------------------------------|---------------------------------------|---------------------------------|----------|-----------|
|              | Opportunity #:                                              | 1153                                  |                                 |          |           |
|              | Project Name:                                               | South Hunterdon Regional Schoo        | l District - Media Center (208) |          |           |
| MOODECO      | Requested By:                                               | Joshua Hueske                         |                                 |          |           |
| TIOOKECO     |                                                             |                                       |                                 |          |           |
|              | 1                                                           |                                       |                                 |          |           |
| Line Item: 1 | Product Name: Array 36:                                     | x12x72 Single Sided Bookcase          |                                 |          |           |
|              | Surface: Grey Elm                                           |                                       | Edgeband: N/A                   |          |           |
|              | Leg Finish: N/A                                             |                                       | Fabric: N/A                     |          |           |
|              | Quantity: 15                                                |                                       | Notes:                          |          |           |
|              | Extras:<br>Casters                                          | Grommets                              | Electrical                      | Book Box | Pack Hook |
| Line Item: 2 | Product Name: Array 36:                                     | x12x36 Single Sided Bookcase          |                                 |          |           |
|              | Surface: Grey Elm                                           |                                       | Edgeband: N/A                   |          |           |
|              | Leg Finish: N/A                                             |                                       | Fabric: N/A                     |          |           |
|              | Quantity: 2                                                 |                                       | Notes:                          |          |           |
|              | Extras:                                                     | Grommets                              | Electrical                      | Book Box | Pack Hook |
| Line Item: 3 | Product Name: Schoolworks 42"H Double Sided Mobile Bookcase |                                       |                                 |          |           |
|              | Surface: Grey Elm                                           |                                       | Edgeband: N/A                   |          |           |
|              | Leg Finish: N/A                                             |                                       | Fabric: N/A                     |          |           |
|              | Quantity: 9                                                 | · · · · · · · · · · · · · · · · · · · | Notes:                          |          |           |
|              | Extras:                                                     | Grommets                              | Electrical                      | Book Box | Pack Hook |
| Line Item: 4 | Product Name: STUDIO (                                      | Circulation Desk No Transaction Top   |                                 |          |           |
|              | Surface: Magnolia/Grey                                      | Elm                                   | Edgeband: N/A                   |          |           |
|              | Leg Finish: N/A                                             |                                       | Fabric: N/A                     |          |           |
|              | Quantity: 1                                                 |                                       | Notes: C20-STU-02032-CUSTOM     |          |           |
| a the        | Extras:                                                     | Grommets                              | Electrical                      | Book Box | Pack Hook |

| Opportunity #: 1153 | Project Name: South Hunterdon Regional School District - Media Center (208) |                         | Requested By: Joshua Hueske |
|---------------------|-----------------------------------------------------------------------------|-------------------------|-----------------------------|
| Line Item: 5        | Product Name: Elate Task Chair                                              |                         |                             |
|                     | Surface: N/A                                                                | Edgeband: N/A           |                             |
|                     | Leg Finish: N/A                                                             | Fabric: Soleil Cerulean |                             |
| TI 9                | Quantity: 1                                                                 | Notes:                  |                             |
|                     | Extras:                                                                     | Electrical Book Box     | Pack Hook                   |
| Line Item: 6        | Product Name: STUDIO Credenza 80x24x36                                      |                         |                             |
|                     | Surface: Grey Elm                                                           | Edgeband: N/A           |                             |
|                     | Leg Finish: N/A                                                             | Fabric: N/A             |                             |
|                     | Quantity: 1                                                                 | Notes: C20-STU-02263    |                             |
|                     | Extras:                                                                     | Electrical Book Box     | Pack Hook                   |
| Line Item: 7        | Product Name: Akt 72x30 Rectangle Table 29"H Rectangular Legs               |                         |                             |
|                     | Surface: Magnolia                                                           | Edgeband: Platinum      |                             |
|                     | Leg Finish: N/A                                                             | Fabric: N/A             |                             |
|                     | Quantity: 2                                                                 | Notes:                  |                             |
| 8                   | Extras:                                                                     | Electrical Book Box     | Pack Hook                   |
| Line Item: 8        | Product Name: Akt 72x30 Rectangle Table 42"H Rectangular Legs               |                         |                             |
|                     | Surface: Magnolia                                                           | Edgeband: Platinum      |                             |
|                     | Leg Finish: N/A                                                             | Fabric: N/A             |                             |
|                     | Quantity: 2                                                                 | Notes:                  |                             |
| 8                   | Extras:                                                                     | Electrical Book Box     | Pack Hook                   |
| Line Item: 9        | Product Name: Seed 18" Cantilever - Light Blue Shell                        |                         |                             |
|                     | Surface: N/A                                                                | Edgeband: N/A           |                             |
|                     | Leg Finish: Platinum                                                        | Fabric: N/A             |                             |
| $\langle 2 \rangle$ | Quantity: 8                                                                 | Notes:                  |                             |
|                     | Extras:                                                                     | Electrical Book Box     | Pack Hook                   |