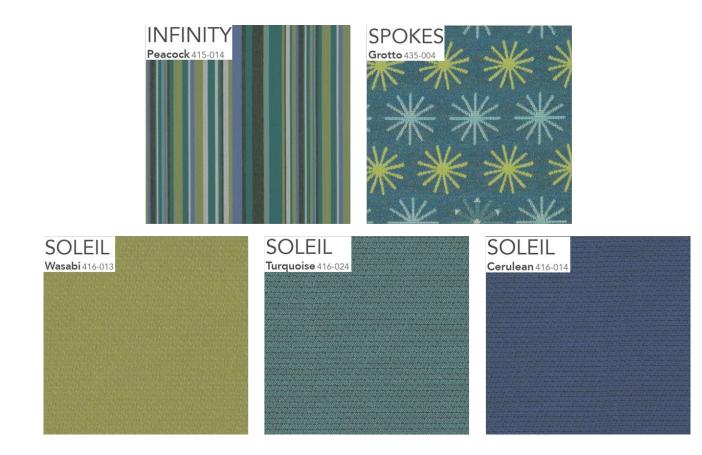

| Opportunity #: 1153 | Project Name: South Hunterdon Regional School District - Media Center (208) |                         | Requested By: Joshua Hueske |
|---------------------|-----------------------------------------------------------------------------|-------------------------|-----------------------------|
| Line Item: 5        | Product Name: Elate Task Chair                                              |                         |                             |
|                     | Surface: N/A                                                                | Edgeband: N/A           |                             |
|                     | Leg Finish: N/A                                                             | Fabric: Soleil Cerulean |                             |
| TI 9                | Quantity: 1                                                                 | Notes:                  |                             |
|                     | Extras:                                                                     | Electrical Book Box     | Pack Hook                   |
| Line Item: 6        | Product Name: STUDIO Credenza 80x24x36                                      |                         |                             |
|                     | Surface: Grey Elm                                                           | Edgeband: N/A           |                             |
|                     | Leg Finish: N/A                                                             | Fabric: N/A             |                             |
|                     | Quantity: 1                                                                 | Notes: C20-STU-02263    |                             |
|                     | Extras:                                                                     | Electrical Book Box     | Pack Hook                   |
| Line Item: 7        | Product Name: Akt 72x30 Rectangle Table 29"H Rectangular Legs               |                         |                             |
|                     | Surface: Magnolia                                                           | Edgeband: Platinum      |                             |
|                     | Leg Finish: N/A                                                             | Fabric: N/A             |                             |
|                     | Quantity: 2                                                                 | Notes:                  |                             |
| 8                   | Extras:                                                                     | Electrical Book Box     | Pack Hook                   |
| Line Item: 8        | Product Name: Akt 72x30 Rectangle Table 42"H Rectangular Legs               |                         |                             |
|                     | Surface: Magnolia                                                           | Edgeband: Platinum      |                             |
|                     | Leg Finish: N/A                                                             | Fabric: N/A             |                             |
|                     | Quantity: 2                                                                 | Notes:                  |                             |
| 8                   | Extras:                                                                     | Electrical Book Box     | Pack Hook                   |
| Line Item: 9        | Product Name: Seed 18" Cantilever - Light Blue Shell                        |                         |                             |
|                     | Surface: N/A                                                                | Edgeband: N/A           |                             |
|                     | Leg Finish: Platinum                                                        | Fabric: N/A             |                             |
| $\langle 2 \rangle$ | Quantity: 8                                                                 | Notes:                  |                             |
|                     | Extras:                                                                     | Electrical Book Box     | Pack Hook                   |