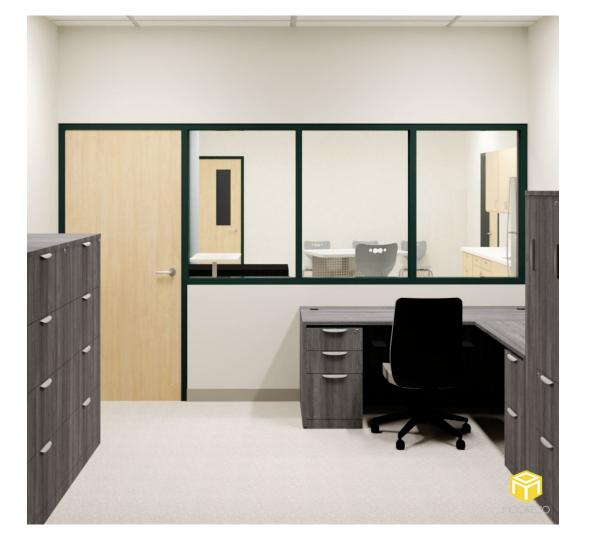

|                     | Leg Finish: Platinum                                                                           | Fabric: N/A                |           |  |
|                     | Quantity: 1                                                                                    | Notes:                     |           |  |
|                     | Extras:                                                                                        |                            |           |  |
| 6° - 70             | Casters Grommets                                                                               | Electrical Book Box        | Pack Hook |  |



Room: Nurse (113) & Nurses Office (113A) Seating Capacity: 3





Room: Nurse (113) & Nurses Office (113A) Seating Capacity: 3











Room: Nurse (113) & Nurses Office (113A) Seating Capacity: 3





|              |                             | SPACE P                            | LANNING BOM                              |          |           |
|--------------|-----------------------------|------------------------------------|------------------------------------------|----------|-----------|
|              | Opportunity #:              | 1153                               |                                          |          |           |
|              | Project Name:               |                                    | District - Nurse (113) & Nurses Office ( | 113A)    |           |
| MOODEOO      | Requested By: Joshua Hueske |                                    |                                          |