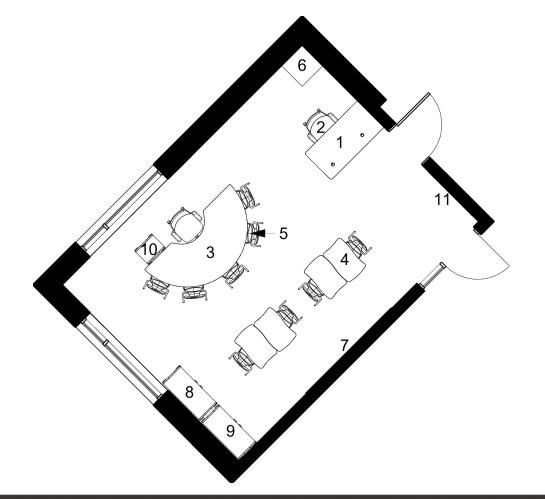

We offer many in-house design services, to include space planning, furniture design and customization, as well as fabric palette suggestions for our line of soft seating pieces.

MooreCo has furnished a countless number of classrooms, libraries, offices, and other spaces around the country, each with its own unique solution and style to meet the needs of those that will live, work, learn, and play in these spaces.