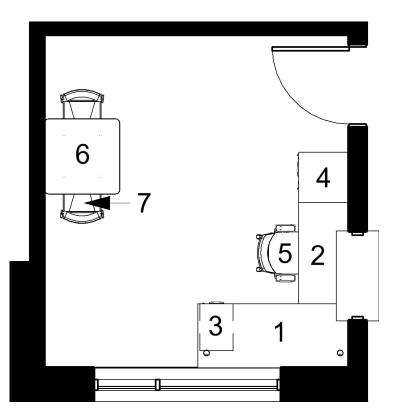

# Physical

A healthy body is the key to a healthy mind. Physical development is an important onsideration for any designer. This includes ergonomically-sound furnishings that will help preserve the health of everyone, as well as tools that will help adequately stimulate, support, and provide comfort to learners, educators, and workers with differing needs and abilities.